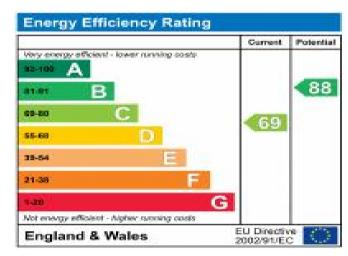

## **Additional Information**

• Local Authority: Harrow

• Council Tax Band: F

• Deposit Amount: £2,884.00

• Reservation Payment: One weeks rent

• Energy Efficiency Rating: Band C

• Available Date: 02/11/2023