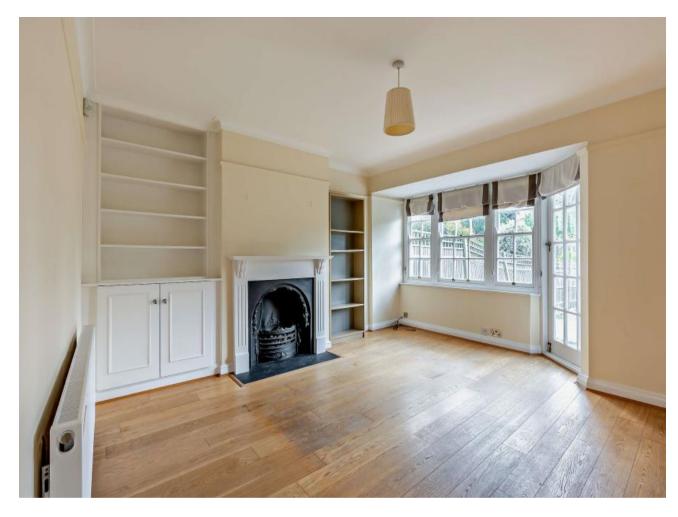

# **Description**

A well-maintained three bedroom character home with modern interiors and a sizeable rear garden, situated on a popular road within easy reach of both Hatch End and Pinner's amenities. The ground floor comprises two generous reception rooms with one to the rear having access to the garden, and a well-equipped, modern fitted kitchen. To the first floor there are three good-size bedrooms and a luxury family bathroom. Externally the property offers a sizeable rear garden that is laid to lawn with a patio area. To the front there is a small front garden with a garage and off-street parking.