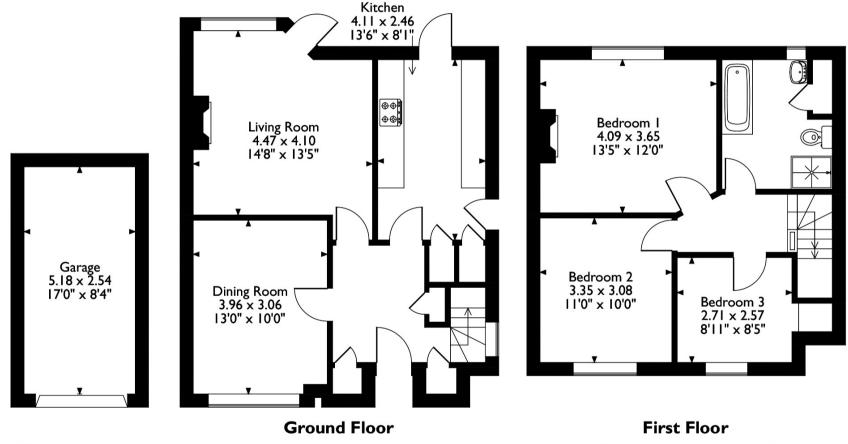

# Albury Drive, Pinner Approximate Gross Internal Area Main House = 96 Sq M/1033 Sq Ft Garage = 13 Sq M/140 Sq Ft Total = 109 Sq M/1173 Sq Ft

Please note that the location of doors, windows and other items are approximate and this floorplan is to be used for illustrative purposes only. Unauthorized reproduction is prohibited.