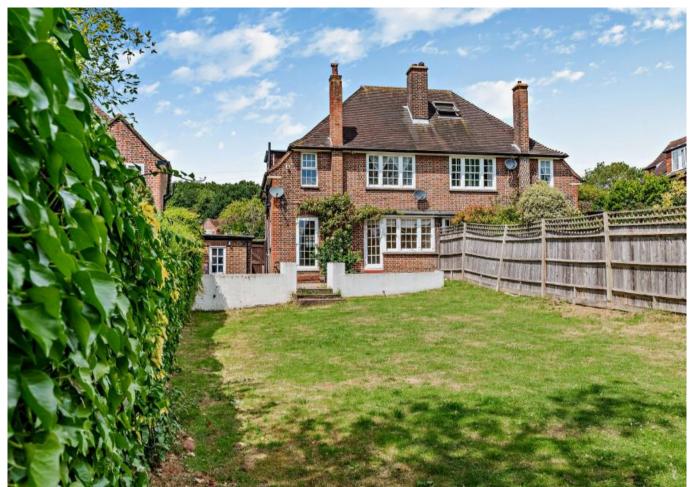

# **Description**

A well-maintained three bedroom character home with modern interiors and a sizeable rear garden, situated on a popular road within easy reach of both Hatch End and Pinner's amenities. The ground floor comprises two generous reception rooms with one to the rear having access to the garden, and a well-equipped, modern fitted kitchen. To the first floor there are three good-size bedrooms and a luxury family bathroom. Externally the property offers a sizeable rear garden that is laid to lawn with a patio area. To the front there is a small front garden with a garage and off-street parking.