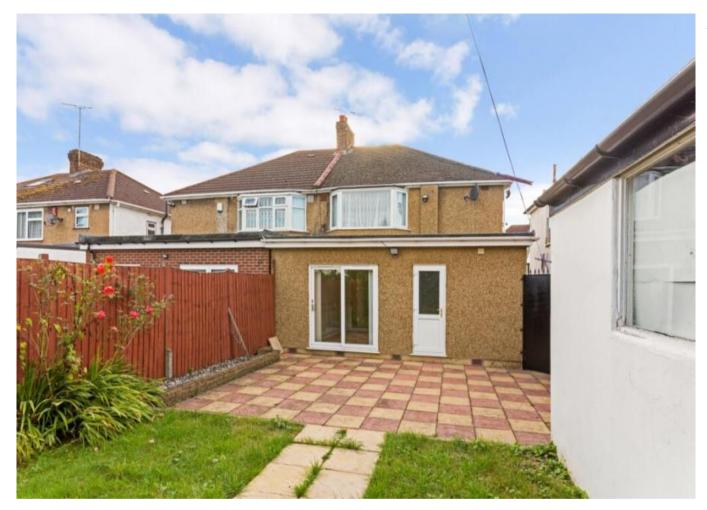

A three bedroom semi detached house recently refurbished in a great location Portland Crescent, Stanmore, HA7 1ND

# A three bedroom semi detached house recently refurbished in a great location

Portland Crescent, Stanmore, HA7 1ND

• ENTRANCE HALL • LARGE THROUGH RECEPTION ROOM • DINIGN ROOM • KITCHEN • GROUND FLOOR SHOWER ROOM • THREE BEDROOMS • BATHROOM • REAR GARDEN • DRIVEWAY • UNFURNISHED

#### Description

A three bedroom semi detached house recently refurbished in a great location conveniently placed for local schools and transport links such as Canons park tube station. This property benefits from a open kitchen/breakfast area and lots of natural light, a good sized reception room and ground floor shower room. To the first floor there are three good size bedrooms and a family bathroom. This house also offers a large rear garden and driveway for two cars.