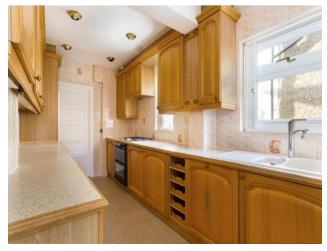

# A three bedroom semi detached house recently refurbished in a great location

Portland Crescent, Stanmore, HA7 1ND

• ENTRANCE HALL • LARGE THROUGH RECEPTION ROOM • DINIGN ROOM • KITCHEN • GROUND FLOOR SHOWER ROOM • THREE BEDROOMS • BATHROOM • REAR GARDEN • DRIVEWAY • UNFURNISHED

#### Description

A three bedroom semi detached house recently refurbished in a great location conveniently placed for local schools and transport links such as Canons park tube station. This property benefits from a open kitchen/breakfast area and lots of natural light, a good sized reception room and ground floor shower room. To the first floor there are three good size bedrooms and a family bathroom. This house also offers a large rear garden and driveway for two cars.