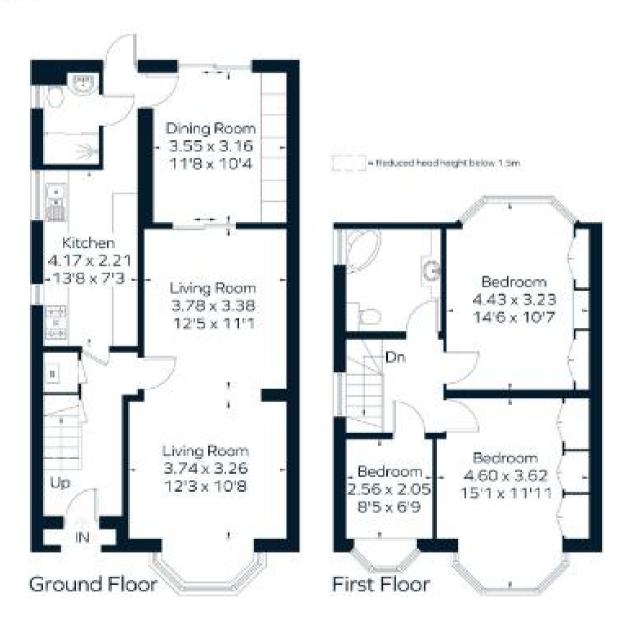

# A three bedroom semi detached house recently refurbished in a great location

Portland Crescent, Stanmore, HA7 1ND

• ENTRANCE HALL • LARGE THROUGH RECEPTION ROOM • DINIGN ROOM • KITCHEN • GROUND FLOOR SHOWER ROOM • THREE BEDROOMS • BATHROOM • REAR GARDEN • DRIVEWAY • UNFURNISHED

#### Description

A three bedroom semi detached house recently refurbished in a great location conveniently placed for local schools and transport links such as Canons park tube station. This property benefits from a open kitchen/breakfast area and lots of natural light, a good sized reception room and ground floor shower room. To the first floor there are three good size bedrooms and a family bathroom. This house also offers a large rear garden and driveway for two cars.