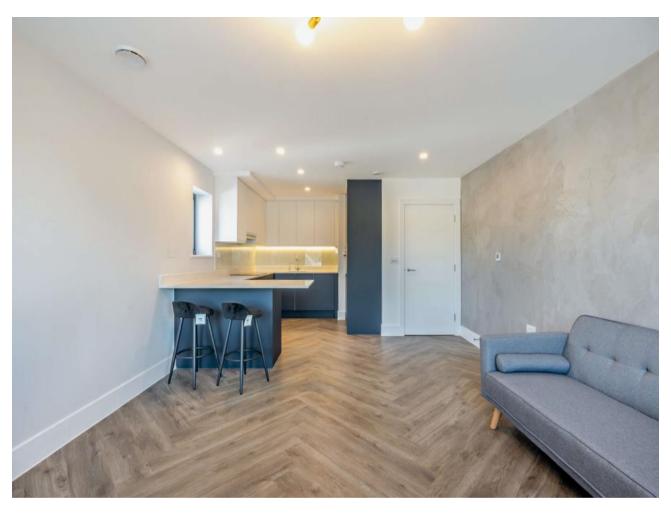

#### Description

Robsons are delighted to offer for rent this spacious apartment with lots of added extras in this newly built luxury development. The accommodation briefly comprises; hallway, open plan reception room and kitchen, a bathroom with a walk in shower, two bedrooms (one partially furnished). plus a small Veranda/patio area. In addition there is a parking bay. Added extras include: smart underfloor heating and ventilation system (keeping the flat cooler in the summer and warmer in the winter months) Video entry phone system, parking bay with electric car charger, integrated appliances in the kitchen.