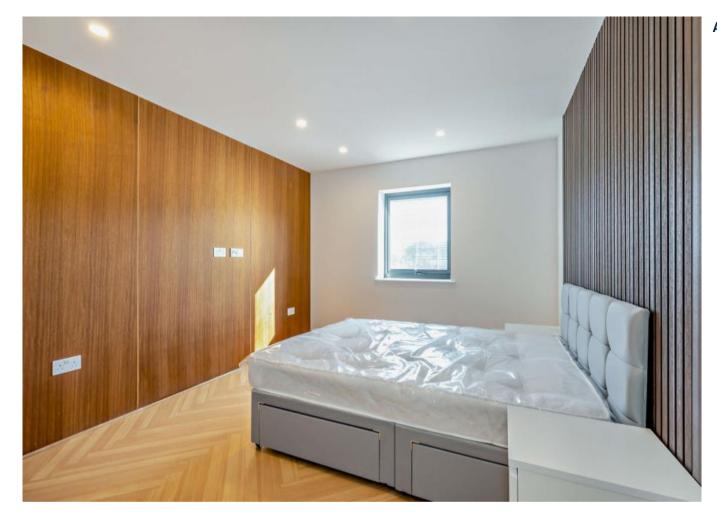

#### Description

Robsons are delighted to offer for rent this spacious apartment with lots of added extras in this newly built luxury development. The accommodation briefly comprises; hallway, open plan reception room and kitchen, a bathroom with a walk in shower, two bedrooms (one partially furnished). plus a small Veranda/patio area. In addition there is a parking bay. Added extras include: smart underfloor heating and ventilation system (keeping the flat cooler in the summer and warmer in the winter months) Video entry phone system, parking bay with electric car charger, integrated appliances in the kitchen.