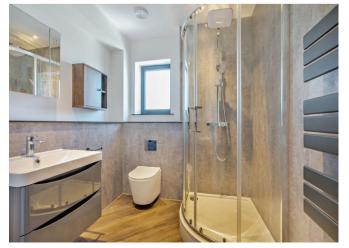

#### Description

Robsons are delighted to offer for rent this spacious apartment with lots of added extras in this newly built luxury development. The accommodation briefly comprises; hallway, open plan reception room and kitchen, a bathroom with a walk in shower, two bedrooms (one partially furnished). plus a small Veranda/patio area. In addition there is a parking bay. Added extras include: smart underfloor heating and ventilation system (keeping the flat cooler in the summer and warmer in the winter months) Video entry phone system, parking bay with electric car charger, integrated appliances in the kitchen.