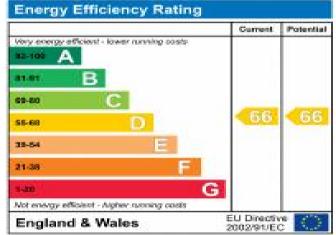

#### **Additional Information**

- Local Authority: Hillingdon
- Council Tax Band: D
- Deposit Amount: £2,307.00
- Reservation Payment: One weeks rent
- Energy Efficiency Rating: Band D
- Available Date: 11/07/2024