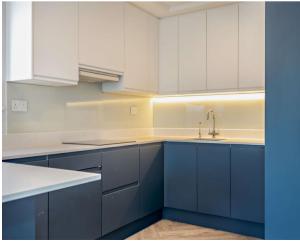

#### Description

Robsons are delighted to offer for rent this spacious apartment with lots of added extras in this newly built luxury development. The accommodation briefly comprises; hallway, open plan reception room and kitchen, a bathroom with a walk in shower, two bedrooms (one partially furnished). plus a small Veranda/patio area. In addition there is a parking bay. Added extras include: smart underfloor heating and ventilation system (keeping the flat cooler in the summer and warmer in the winter months) Video entry phone system, parking bay with electric car charger, integrated appliances in the kitchen.