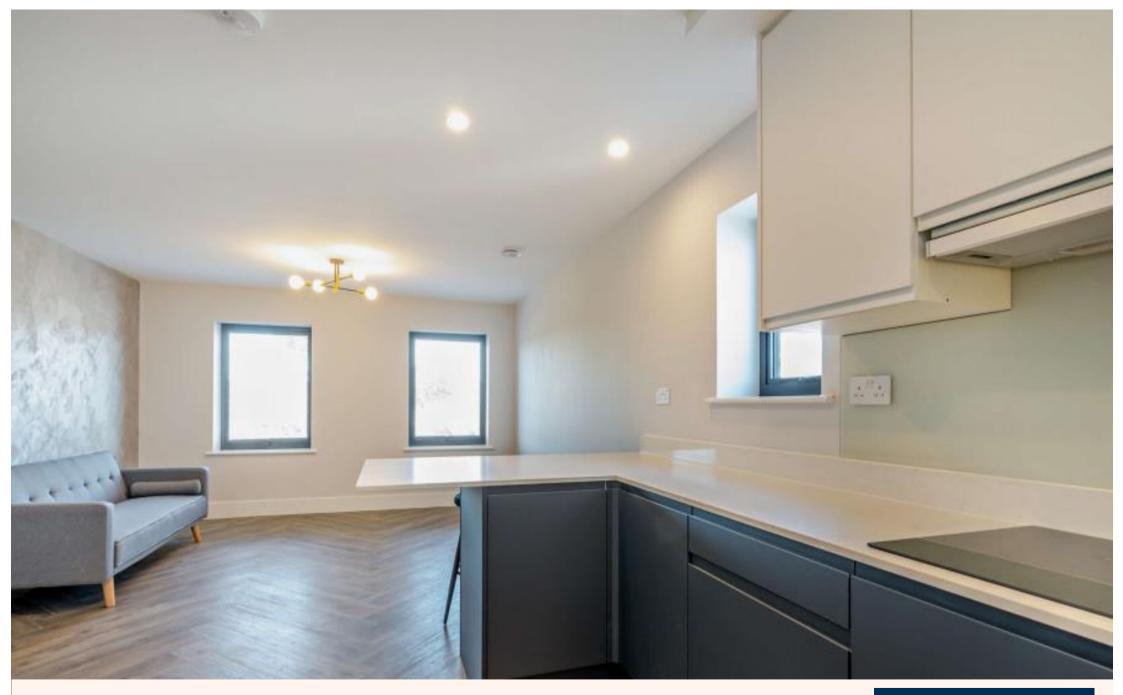

#### Description

Robsons are delighted to offer for rent this spacious apartment with lots of added extras in this newly built luxury development. The accommodation briefly comprises; hallway, open plan reception room and kitchen, a bathroom with a walk in shower, two bedrooms (one partially furnished). plus a small Veranda/patio area. In addition there is a parking bay. Added extras include: smart underfloor heating and ventilation system (keeping the flat cooler in the summer and warmer in the winter months) Video entry phone system, parking bay with electric car charger, integrated appliances in the kitchen.