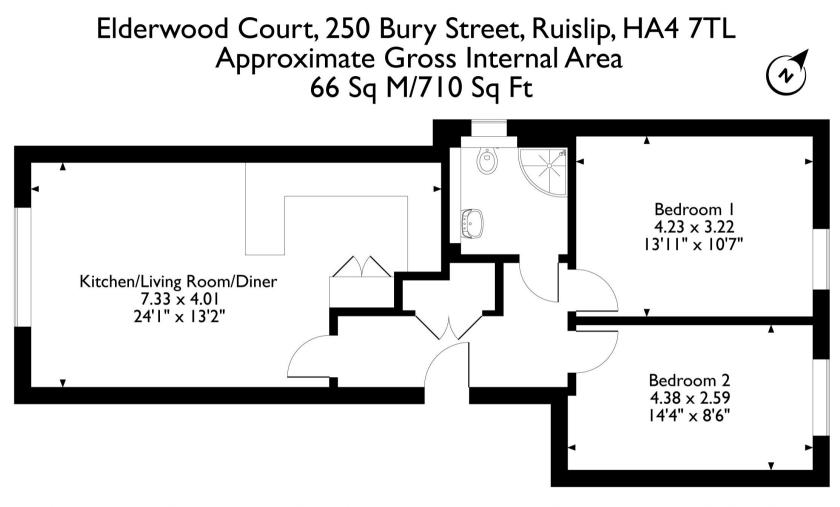

Please note that the location of doors, windows and other items are approximate and this floorplan is to be used for illustrative purposes only. Unauthorized reproduction is prohibited.

REGISTERED OFFICE 2-4 PACKHORSE ROAD, GERRARDS CROSS, BUCKINGHAMSHIRE, ENGLAND, SL9 7QE. COMPANY NO. 07557114. VAT NO. GB211239453