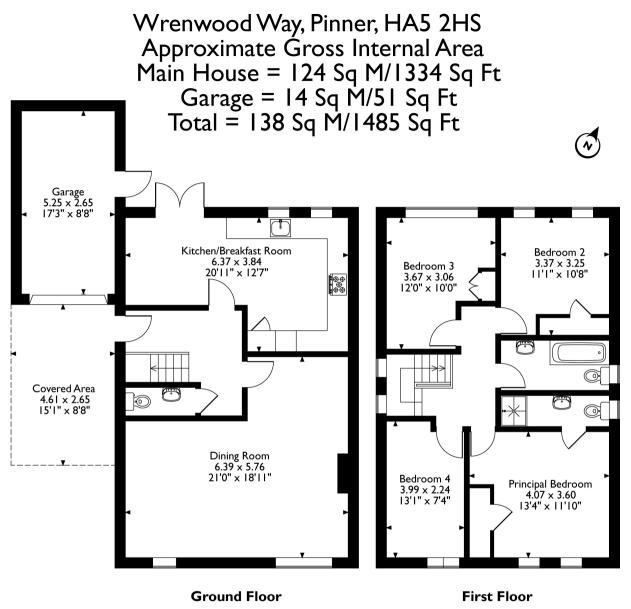

## **Description**

A generously proportioned and well maintained, four bedroom family home set in a peaceful cul-de-sac location, just a short distance from local amenities, schools and excellent transport links. The ground floor comprises of an entrance hallway with a cloakroom, a study/ family/play room, fitted kitchen and a large L-shaped living/dining room. To the first floor are four double bedrooms, the main bedroom benefiting from an en-suite shower room, and a family bathroom. There is also the benefit of a large loft space for storage. Externally the property offers a well-maintained rear garden. To the front there is a driveway providing off-street parking, a car port and side access to the garden.

Please note that the location of doors, windows and other items are approximate and this floorplan is to be used for illustrative purposes only. Unauthorized reproduction is prohibited.

REGISTERED OFFICE 2-4 PACKHORSE ROAD, GERRARDS CROSS, BUCKINGHAMSHIRE, ENGLAND, SL9 70E. COMPANY NO. 07557114. VAT NO. GB211239453