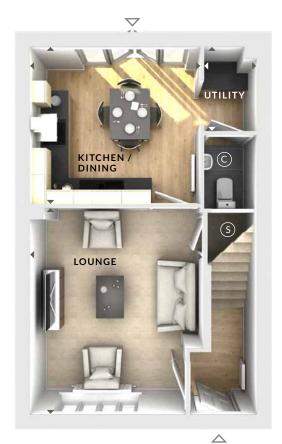

## **Ground Floor:**

#### Lounge

3.60m x 4.22m 11'10" x 13'10"

# Kitchen / Dining

3.48m x 3.19m 11'5" x 10'5"

## Utility

1.05m x 1.70m 3'5" x 5'7"

- S Storage
- C Cloaks
- **♦ ►** Measurement Points
- △ External Access

First Floor

Ground Floor