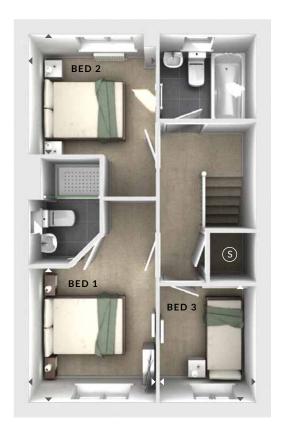

#### DIMENSIONS

First Floor:

Bedroom 1

2.58m x 2.71m 8'6" x 8'11"

**En Suite** 

Bedroom 2

2.58m x 2.43m 8'6" x 8'0"

Bedroom 3

1.95m x 2.30m 6'5" x 7'7"

Bathroom