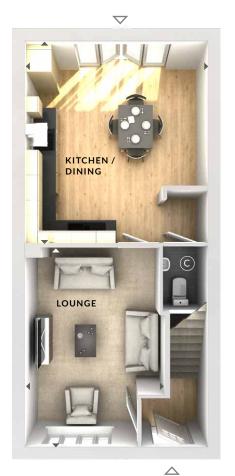

## **Ground Floor:**

## Lounge

3.32m x 4.76m 10'11" x 15'7"

## Kitchen / Dining

4.32m x 4.80m 14'2" x 15'9"

- W Wardrobes
- Storage
- (C) Cloaks
- **♦ ►** Measurement Points
- △ External Access

First Floor

**Ground Floor** 

Second Floor