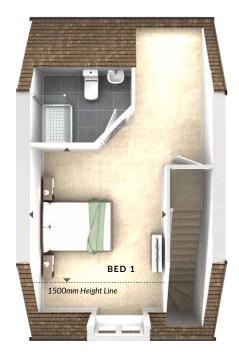

## **ODIMENSIONS**

Second Floor:

Bedroom 1

3.21m x 3.46m 10'6" x 11'4"

**En Suite** 

First Floor:

Bedroom 2

4.32m x 2.66m 14'2" x 8'9"