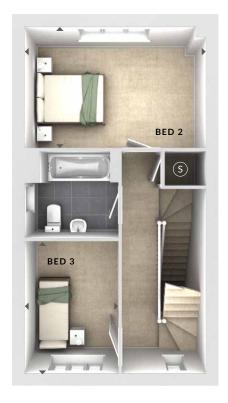

## **ODIMENSIONS**

Second Floor:

Bedroom 1

3.21m x 3.46m 10'6" x 11'4"

**En Suite** 

First Floor:

Bedroom 2

4.32m x 2.66m 14'2" x 8'9"

Bedroom 3

2.24m x 3.39m 7'4" x 11'2"

Bathroom