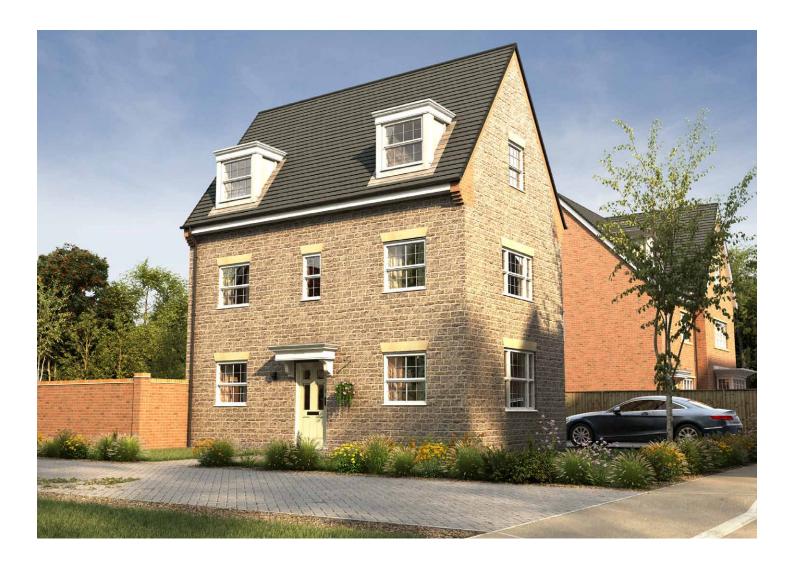

LEADON THREE BEDROOM HOME

A stylish three storey, three bedroom detached home comprising a spacious dining / family area with French doors leading to the garden. Upstairs, the first floor offers the family lounge and master bedroom which benefits from an en suite bathroom. The second floor boasts two generously sized double bedrooms and a shower room.

# LEADON THREE BEDROOM HOME