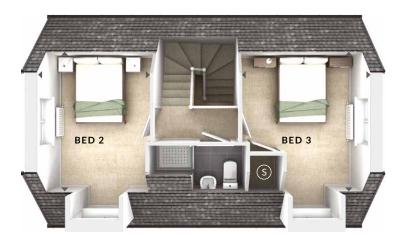

#### Second Floor:

Bedroom 2

2.76m x 3.75m 9'1" x 12'4"

Bathroom

Bedroom 3

3.13m x 3.75m 10'3" x 12'4"

C Cloaks

**♦ ►** Measurement Points

△ External Access

Second Floor

First Floor

Ground Floor