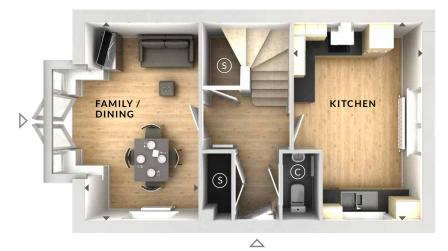

## **Ground Floor:**

Kitchen

3.09m x 4.75m 10'2" x 15'7"

Dining / Family

2.72m x 4.75m 8'11" x 15'7"

\*Wardrobes to bed 1 fitted as optional paid upgrade only. Please speak to Sales Advisor for details.

S Storage

C Cloaks

**♦ ►** Measurement Points

△ External Access

Second Floor

First Floor

Ground Floor