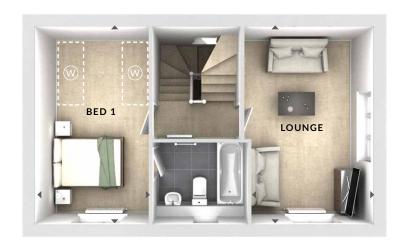

### First Floor:

Lounge

3.09m x 4.75m 10'2" x 15'7"

Bedroom 1

2.72m x 4.75m 8'11" x 15'7"

**En Suite** 

C Cloaks

**♦ ►** Measurement Points

△ External Access

Second Floor

First Floor

Ground Floor