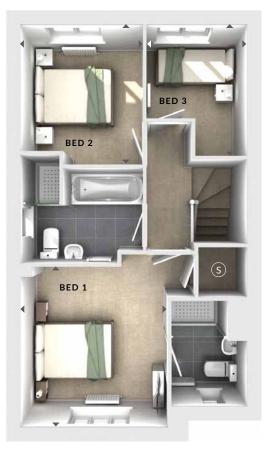

## DIMENSIONS

First Floor:

Bedroom 1

3.10m x 3.38m 10'2" x 11'1"

En Suite

Bedroom 2 2.57m x 2.94m 8'5" x 9'8"

Bedroom 3 2.10m x 2.76m 6'11" x 9'1"

Bathroom

#### Ground Floor:

## Lounge

3.75m x 4.75m 12'3" x 15'7"

Kitchen / Dining 3.63m x 3.70m 11'11" x 12'1"

Utility

1.05m x 1.70m 3'5" x 5'7"

### (S) Storage

C Cloaks

♦ Measurement Points

△ External Access

First Floor

Ground Floor

These particulars are intended as a preliminary guide for prospective purchasers and should not be relied upon. The elevational treatment for individual house types shows a typical arrangement. Details of materials and design treatments may vary. Any artist impressions shown are not intended to represent any particular plot. Purchasers are advised to inspect the layout plan to establish the arrangement of the house and surrounding property. Internal layouts show a general arrangement which may vary from plot to plot. Room sizes given are approx. overall finished room sizes and subject to normal building tolerances (ie x 75mm). In all instances purchasers are advised to inspect plot specific information available from our sales team. Nothing in these particulars or verbal assurance shall form or constitute part of any contract, and are given without any responsibility on behalf of Bloor Homes. © Bloor Homes 386 QA B 6.1