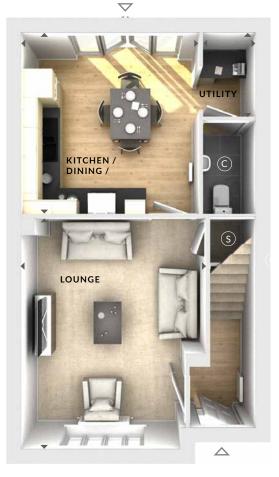

#### Ground Floor:

## Lounge

3.75m x 4.75m 12'3" x 15'7"

Kitchen / Dining 3.63m x 3.70m 11'11" x 12'1"

Utility

1.05m x 1.70m 3'5" x 5'7"

### (S) Storage

C Cloaks

♦ Measurement Points

△ External Access

First Floor

Ground Floor

These particulars are intended as a preliminary guide for prospective purchasers and should not be relied upon. The elevational treatment for individual house types shows a typical arrangement. Details of materials and design treatments may vary. Any artist impressions shown are not intended to represent any particular plot. Purchasers are advised to inspect the layout plan to establish the arrangement of the house and surrounding property. Internal layouts show a general arrangement which may vary from plot to plot. Room sizes given are approx. overall finished room sizes and subject to normal building tolerances (ie x 75mm). In all instances purchasers are advised to inspect plot specific information available from our sales team. Nothing in these particulars or verbal assurance shall form or constitute part of any contract, and are given without any responsibility on behalf of Bloor Homes. © Bloor Homes 386 QA B 6.1