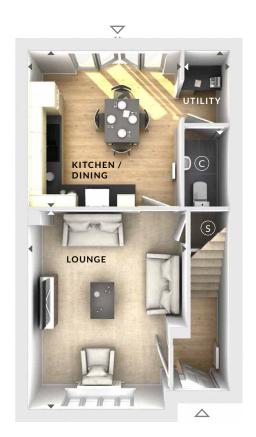

#### DIMENSIONS

#### **Ground Floor:**

## Lounge

3.75m x 4.75m 12'3" x 15'7"

## Kitchen / Dining

3.63m x 3.69m 11'11" x 12'1"

# Utility

1.05m x 1.70m 3'5" x 5'7"

- Storage
- C Cloaks
- **♦** Measurement Points
- △ External Access

## First Floor

**Ground Floor** 