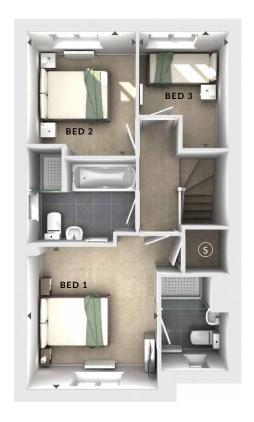

#### DIMENSIONS

#### First Floor:

#### Bedroom 1

3.10m x 3.38m 10'2" x 11'1"

#### **En Suite**

## Bedroom 2

2.57m x 2.94m 8'5" x 9'8"

#### Bedroom 3

2.10m x 2.76m 6'11" x 9'1"

Bathroom

## First Floor

**Ground Floor** 