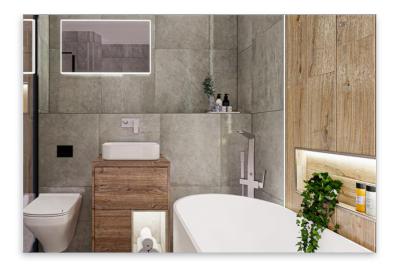

Incredible views from the Penthouses and their terraces

Central location close to shops and mainline station

This magnificent two double bedroom loft style apartment has the charm, Character, and airiness of an artist's studio. The large open plan kitchen and living areas in particular benefit from a wall of warehouse style windows which run the length of this impressive room. The beautifully fitted kitchen as integrated appliances which include a wine cooler and instant boiling water tap. There are two large double bedrooms, the principal bedroom of which has as an en-suite shower room with three-piece suite comprising a low-level WC, wash hand basin and walk in shower. The main family bathroom has a three-piece suite which includes a low-level WC, wash hand basin, and bath with shower over. CGI's are for illustration purposes only.