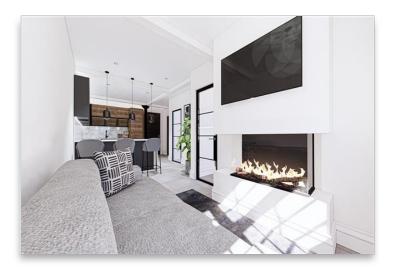

Incredible views from the Penthouses and their terraces

Central location close to shops and mainline station

This magnificent two double bedroom loft style apartment has the charm, Character, and airiness of an artist's studio. The large open plan kitchen and living areas in particular benefit from a wall of warehouse style windows which run the length of this impressive room. The beautifully fitted kitchen as integrated appliances which include a wine cooler and instant boiling water tap. There are two large double bedrooms, the principal bedroom of which has as an en-suite shower room with three-piece suite comprising a low-level WC, wash hand basin and walk in shower. The main family bathroom has a three-piece suite which includes a low-level WC, wash hand basin, and bath with shower over. CGI's are for illustration purposes only.