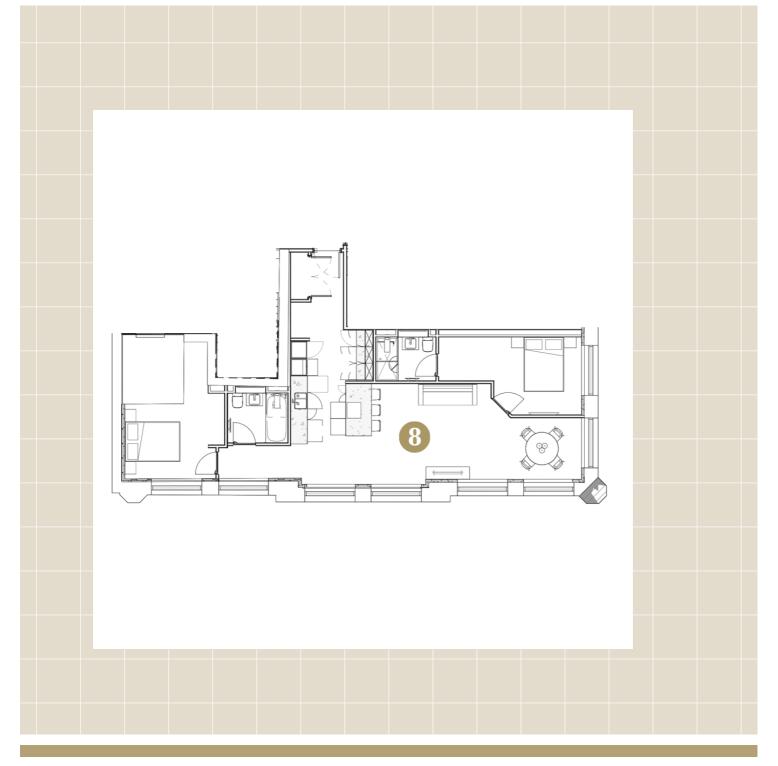

Incredible views from the Penthouses and their terraces

Central location close to shops and mainline station

This magnificent two double bedroom loft style apartment has the charm, Character, and airiness of an artist's studio. The large open plan kitchen and living areas in particular benefit from a wall of warehouse style windows which run the length of this impressive room. The beautifully fitted kitchen as integrated appliances which include a wine cooler and instant boiling water tap. There are two large double bedrooms, the principal bedroom of which has as an en-suite shower room with three-piece suite comprising a low-level WC, wash hand basin and walk in shower. The main family bathroom has a three-piece suite which includes a low-level WC, wash hand basin, and bath with shower over. CGI's are for illustration purposes only.