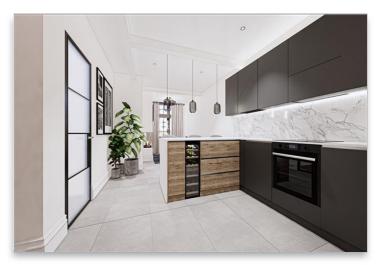

Incredible views from the Penthouses and their terraces

Central location close to shops and mainline station

This magnificent two double bedroom loft style apartment has the charm, Character, and airiness of an artist's studio. The large open plan kitchen and living areas in particular benefit from a wall of warehouse style windows which run the length of this impressive room. The beautifully fitted kitchen as integrated appliances which include a wine cooler and instant boiling water tap. There are two large double bedrooms, the principal bedroom of which has as an en-suite shower room with three-piece suite comprising a low-level WC, wash hand basin and walk in shower. The main family bathroom has a three-piece suite which includes a low-level WC, wash hand basin, and bath with shower over. CGI's are for illustration purposes only.