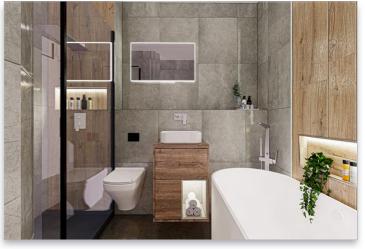

Incredible views from the Penthouses and their terraces

Central location close to shops and mainline station

This magnificent two double bedroom loft style apartment has the charm, Character, and airiness of an artist's studio. The large open plan kitchen and living areas in particular benefit from a wall of warehouse style windows which run the length of this impressive room. The beautifully fitted kitchen as integrated appliances which include a wine cooler and instant boiling water tap. There are two large double bedrooms, the principal bedroom of which has as an en-suite shower room with three-piece suite comprising a low-level WC, wash hand basin and walk in shower. The main family bathroom has a three-piece suite which includes a low-level WC, wash hand basin, and bath with shower over. CGI's are for illustration purposes only.