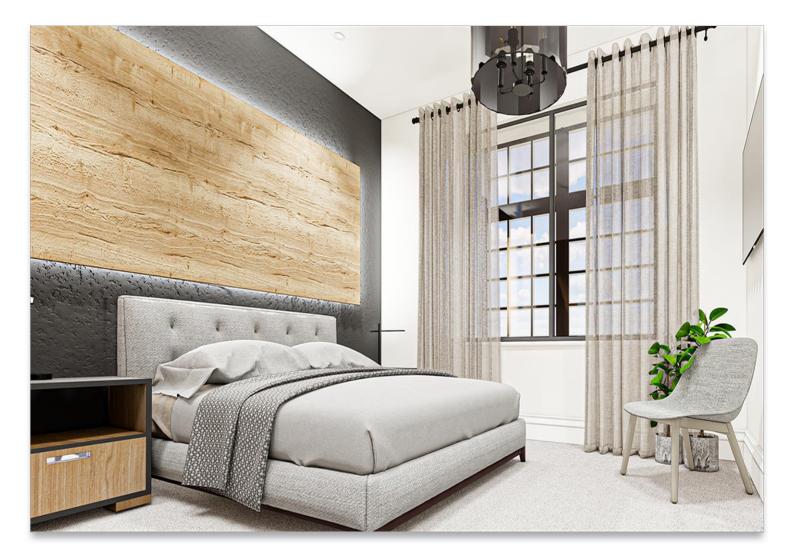

Incredible views from the Penthouses and their terraces

Central location close to shops and mainline station

This magnificent two double bedroom loft style apartment has the charm, Character, and airiness of an artist's studio. The large open plan kitchen and living areas in particular benefit from a wall of warehouse style windows which run the length of this impressive room. The beautifully fitted kitchen as integrated appliances which include a wine cooler and instant boiling water tap. There are two large double bedrooms, the principal bedroom of which has as an en-suite shower room with three-piece suite comprising a low-level WC, wash hand basin and walk in shower. The main family bathroom has a three-piece suite which includes a low-level WC, wash hand basin, and bath with shower over. CGI's are for illustration purposes only.