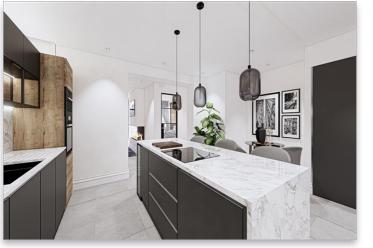

Incredible views from the Penthouses and their terraces

Central location close to shops and mainline station

This magnificent two double bedroom loft style apartment has the charm, Character, and airiness of an artist's studio. The large open plan kitchen and living areas in particular benefit from a wall of warehouse style windows which run the length of this impressive room. The beautifully fitted kitchen as integrated appliances which include a wine cooler and instant boiling water tap. There are two large double bedrooms, the principal bedroom of which has as an en-suite shower room with three-piece suite comprising a low-level WC, wash hand basin and walk in shower. The main family bathroom has a three-piece suite which includes a low-level WC, wash hand basin, and bath with shower over. CGI's are for illustration purposes only.