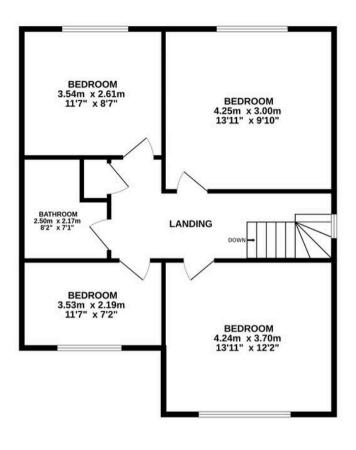

Ascending to the first floor landing, four bedrooms await, each offering a retreat from the day's demands. A central bathroom completes the layout.

# **INTERESTED?**

0121 308 3355

fouroaks@moorhouse-property.co.uk

TOTAL FLOOR AREA : 166.6 sq.m. (1793 sq.ft.) approx.

Whilst every attempt has been made to ensure the accuracy of the floorplan contained here, measurements of doors, windows, nooms and any other items are approximate and no responsibility is taken for any error, omission or mis-statement. This plan is for illustrative purposes only and should be used as such by any prospective purchaser. The services, systems and appliances shown have not been tested and no guarantee as to their operability or efficiency can be given. Made with Metropix ©2025