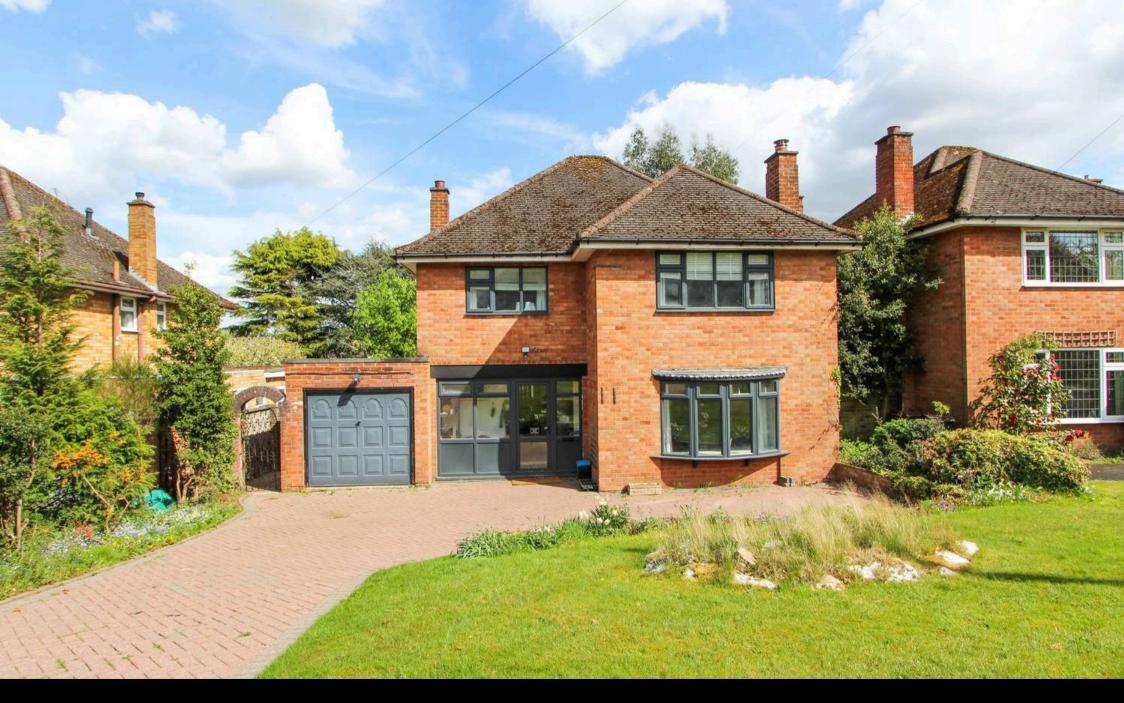

Little Sutton Lane, Sutton Coldfield - B75 6PQ £775,000

#### Sutton Coldfield

A garage and driveway contribute to the practicality of this abode, ensuring essential storage and parking are effortlessly accommodated.

The large rear garden creates a private oasis for residents to enjoy. Whether indulging in al fresco dining, gardening pursuits, or simply basking in the serenity of nature, the outdoor space caters to a variety of needs. With the potential to be transformed into a stunning outdoor sanctuary, this property's outside space has endless possibilities for the imaginative homeowner. The garden room located at the bottom of the garden would make an ideal home office or gym.

## **FEATURES:**

- Four bedrooms and bathroom
- Highly desirable location
- Offering enormous potential
- Extended dining room
- Kitchen, utility and Guest Wc
- Heating powered by an air source heat
  pump
- Generous gardens, garage and driveway