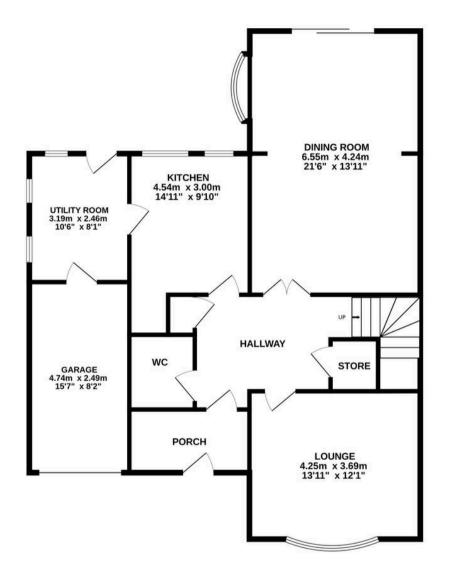

#### Sutton Coldfield

Upon entering, a welcoming hallway leads to spacious lounge, perfect for relaxing evenings, while an extended dining room overlooks the generous rear garden, providing ample space for family gatherings. The kitchen is well-appointed, offering space for culinary adventures, complemented by a convenient utility room for added functionality. A WC located off the hallway adds to the convenience of daily living, ensuring every need is catered for.

Ascending to the first floor landing, four bedrooms await, each offering a retreat from the day's demands. A central bathroom completes the layout.

# **INTERESTED?**

0121 308 3355

fouroaks@moorhouse-property.co.uk

TOTAL FLOOR AREA : 166.6 sq.m. (1793 sq.ft.) approx.

Whilst every attempt has been made to ensure the accuracy of the floorplan contained here, measurements of doors, windows, nooms and any other items are approximate and no responsibility is taken for any error, omission or mis-statement. This plan is for illustrative purposes only and should be used as such by any prospective purchaser. The services, systems and appliances shown have not been tested and no guarantee as to their operability or efficiency can be given. Made with Metropix ©2025