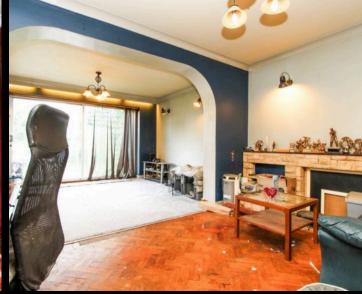

#### Sutton Coldfield

Upon entering, a welcoming hallway leads to spacious lounge, perfect for relaxing evenings, while an extended dining room overlooks the generous rear garden, providing ample space for family gatherings. The kitchen is well-appointed, offering space for culinary adventures, complemented by a convenient utility room for added functionality. A WC located off the hallway adds to the convenience of daily living, ensuring every need is catered for.