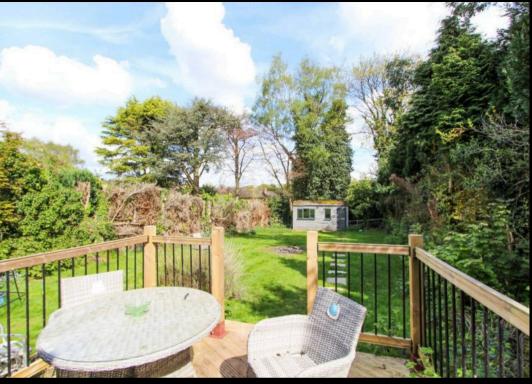

#### Sutton Coldfield

A garage and driveway contribute to the practicality of this abode, ensuring essential storage and parking are effortlessly accommodated.

The large rear garden creates a private oasis for residents to enjoy. Whether indulging in al fresco dining, gardening pursuits, or simply basking in the serenity of nature, the outdoor space caters to a variety of needs. With the potential to be transformed into a stunning outdoor sanctuary, this property's outside space has endless possibilities for the imaginative homeowner. The garden room located at the bottom of the garden would make an ideal home office or gym.