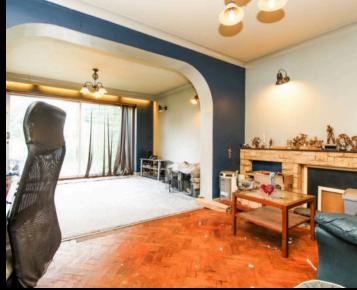

#### Sutton Coldfield

Upon entering, a welcoming hallway leads to spacious lounge, perfect for relaxing evenings, while an extended dining room overlooks the generous rear garden, providing ample space for family gatherings. The kitchen is well-appointed, offering space for culinary adventures, complemented by a convenient utility room for added functionality. A WC located off the hallway adds to the convenience of daily living, ensuring every need is catered for.