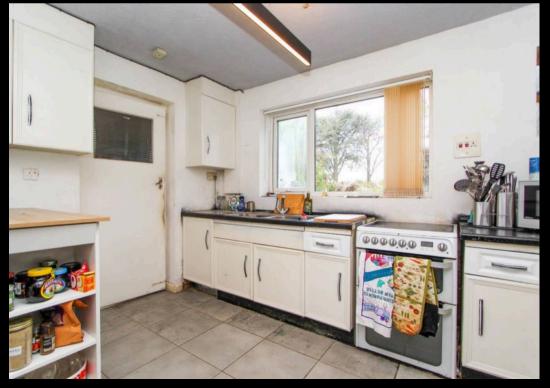

#### Sutton Coldfield

Upon entering, a welcoming hallway leads to spacious lounge, perfect for relaxing evenings, while an extended dining room overlooks the generous rear garden, providing ample space for family gatherings. The kitchen is well-appointed, offering space for culinary adventures, complemented by a convenient utility room for added functionality. A WC located off the hallway adds to the convenience of daily living, ensuring every need is catered for.