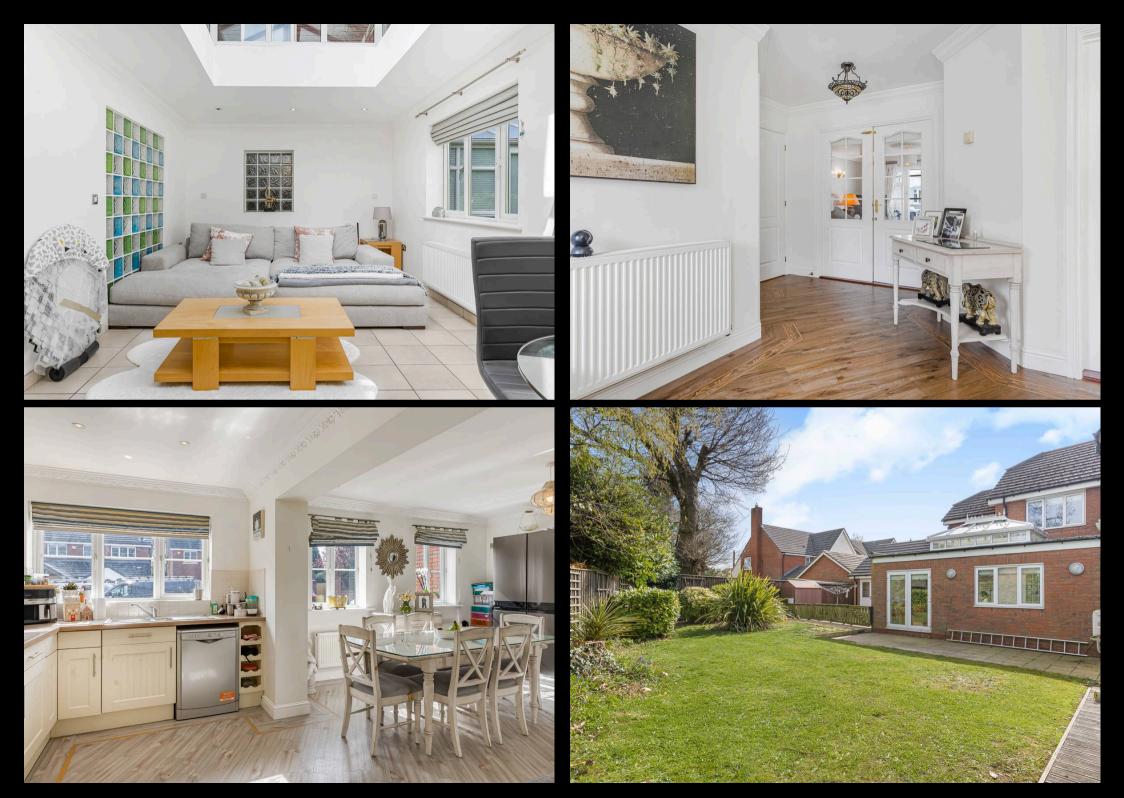

#### Four Oaks, Sutton Coldfield

Stepping through the front door, you are greeted by an impressive hallway that sets the tone for the elegance that permeates throughout. The spacious living room is perfect for entertaining guests or relaxing with family, while a sitting room, currently used as a bedroom, offers flexibility to create the space of your dreams. The stunning extended family room boasts a roof lantern that floods the space with natural light, creating a warm and inviting atmosphere perfect for gatherings. A separate study provides a quiet retreat for work or relaxation, while a conservatory offers an additional space to unwind and enjoy views of the attractive gardens. The kitchen/dining room is a true highlight of the home, with sleek finishes and modern appliances that make meal preparation a joy and the added benefit of the separate utility complete with a shower. A guest WC located off the hallway adds convenience for guests.

The garage store provides practical storage solutions. With a driveway providing off road parking facilities.

The private gardens offer a peaceful escape from the hustle and bustle of every-day life, with lush greenery and vibrant flowers creating a picturesque backdrop for outdoor activities. A patio area provides the ideal setting for al fresco dining or simply basking in the sun. Whether you are hosting a garden party or simply enjoying a quiet moment of solitude, the outdoor spaces of this property cater to all lifestyles.