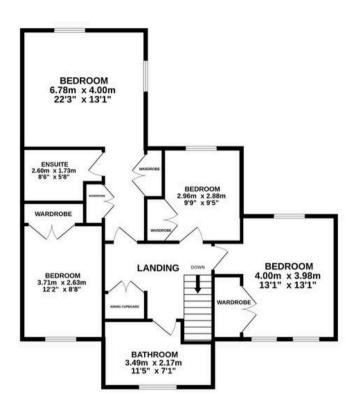

### Four Oaks, Sutton Coldfield

Ascend the stairs to the first-floor landing, where you will find the principal bedroom which boasts an ensuite bathroom and built in wardrobes, offering a luxurious escape at the end of a long day, while three further bedrooms provide ample space for family or guests. A well-appointed family bathroom serves the remaining bedrooms, completing the upper level of this thoughtfully designed home.

#### TOTAL FLOOR AREA: 235.2 sq.m. (2531 sq.ft.) approx.