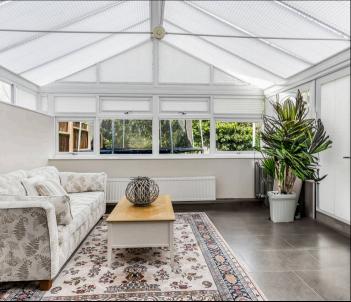

#### Four Oaks, Sutton Coldfield

Stepping through the front door, you are greeted by an impressive hallway that sets the tone for the elegance that permeates throughout. The spacious living room is perfect for entertaining guests or relaxing with family, while a sitting room, currently used as a bedroom, offers flexibility to create the space of your dreams. The stunning extended family room boasts a roof lantern that floods the space with natural light, creating a warm and inviting atmosphere perfect for gatherings. A separate study provides a quiet retreat for work or relaxation, while a conservatory offers an additional space to unwind and enjoy views of the attractive gardens. The kitchen/dining room is a true highlight of the home, with sleek finishes and modern appliances that make meal preparation a joy and the added benefit of the separate utility complete with a shower. A guest WC located off the hallway adds convenience for guests.