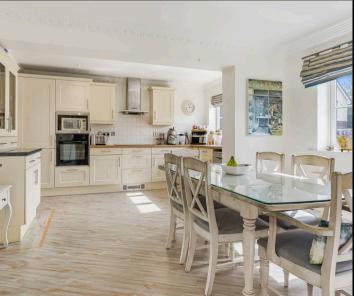

#### Four Oaks, Sutton Coldfield

Stepping through the front door, you are greeted by an impressive hallway that sets the tone for the elegance that permeates throughout. The spacious living room is perfect for entertaining guests or relaxing with family, while a sitting room, currently used as a bedroom, offers flexibility to create the space of your dreams. The stunning extended family room boasts a roof lantern that floods the space with natural light, creating a warm and inviting atmosphere perfect for gatherings. A separate study provides a quiet retreat for work or relaxation, while a conservatory offers an additional space to unwind and enjoy views of the attractive gardens. The kitchen/dining room is a true highlight of the home, with sleek finishes and modern appliances that make meal preparation a joy and the added benefit of the separate utility complete with a shower. A guest WC located off the hallway adds convenience for guests.