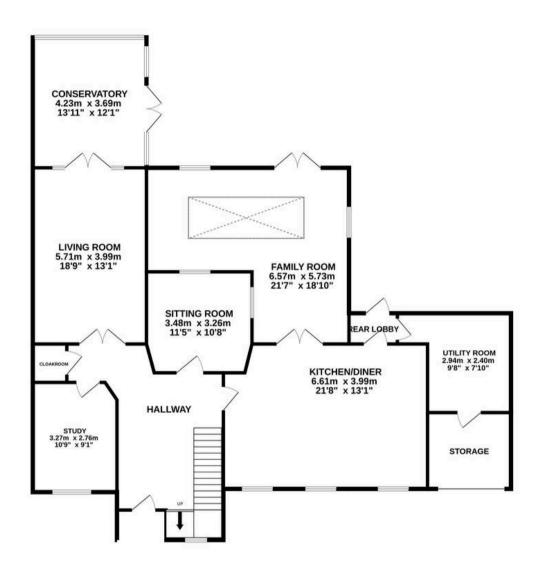

#### Four Oaks, Sutton Coldfield

Stepping through the front door, you are greeted by an impressive hallway that sets the tone for the elegance that permeates throughout. The spacious living room is perfect for entertaining guests or relaxing with family, while a sitting room, currently used as a bedroom, offers flexibility to create the space of your dreams. The stunning extended family room boasts a roof lantern that floods the space with natural light, creating a warm and inviting atmosphere perfect for gatherings. A separate study provides a quiet retreat for work or relaxation, while a conservatory offers an additional space to unwind and enjoy views of the attractive gardens. The kitchen/dining room is a true highlight of the home, with sleek finishes and modern appliances that make meal preparation a joy and the added benefit of the separate utility complete with a shower. A guest WC located off the hallway adds convenience for guests.

The garage store provides practical storage solutions. With a driveway providing off road parking facilities.

The private gardens offer a peaceful escape from the hustle and bustle of every-day life, with lush greenery and vibrant flowers creating a picturesque backdrop for outdoor activities. A patio area provides the ideal setting for al fresco dining or simply basking in the sun. Whether you are hosting a garden party or simply enjoying a quiet moment of solitude, the outdoor spaces of this property cater to all lifestyles.

#### TOTAL FLOOR AREA: 235.2 sq.m. (2531 sq.ft.) approx.