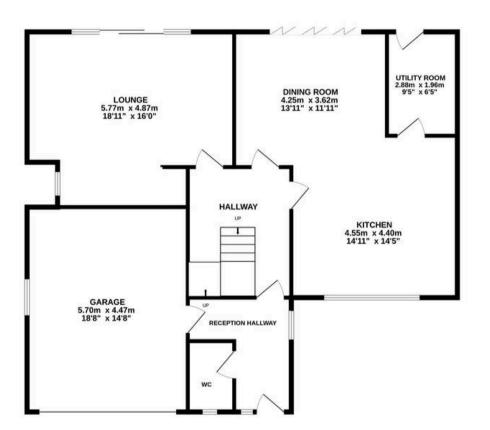

## **INTERESTED?**

0121 308 3355

fouroaks@moorhouse-property.co.uk

GROUND FLOOR 110.8 sq.m. (1193 sq.ft.) approx.

1ST FLOOR 107.4 sq.m. (1156 sq.ft.) approx.

#### TOTAL FLOOR AREA: 218.2 sq.m. (2349 sq.ft.) approx.

Whilst every attempt has been made to ensure the accuracy of the floorplan contained here, measurements of doors, windows, rooms and any other items are approximate and no responsibility is taken for any error, omission or mis-statement. This plan is for illustrative purposes only and should be used as such by any prospective purchaser. The services, systems and appliances shown have not been tested and no guarantee as to their operability or efficiency can be given.