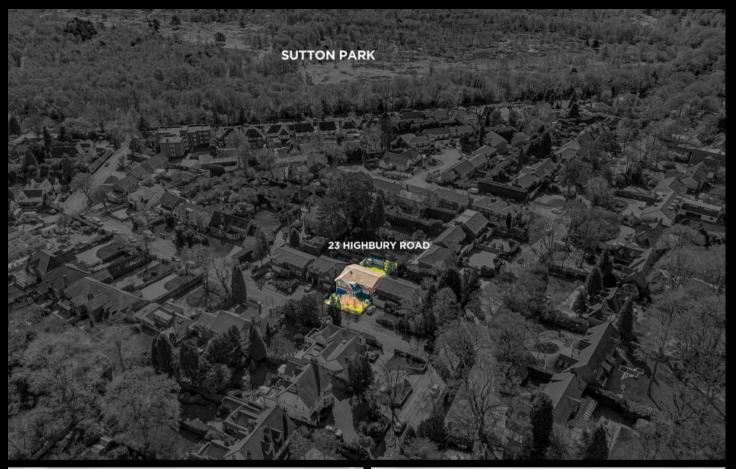

# **FEATURES:**

- Five bedrooms, en-suite and family bathroom
- Highly desirable location just a short walk from Sutton Park
- Spacious lounge
- Stunning open plan breakfast kitchen/dining room
- Utility room and guest Wc
- Double garage and driveway
- Immaculate south facing garden
- A perfect family home with viewing recommended