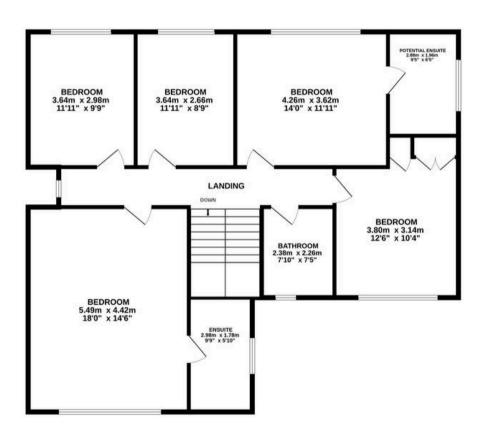

Ascend the staircase to the landing, where the elegant ambience continues to flow. The principal bedroom is a sanctuary of serenity, complete with fitted wardrobes and a luxurious en-suite. Bedroom two presents an opportunity for personalisation with the potential for an en-suite installation. Three additional bedrooms provide ample space for family members or guests, each exuding a sense of comfort and style. A luxury family bathroom completes the first floor accommodation.

# **FEATURES:**

- Five bedrooms, en-suite and family bathroom
- Highly desirable location just a short walk from Sutton Park
- Spacious lounge
- Stunning open plan breakfast kitchen/dining room
- Utility room and guest Wc
- Double garage and driveway
- Immaculate south facing garden
- A perfect family home with viewing recommended

## **INTERESTED?**

0121 308 3355

fouroaks@moorhouse-property.co.uk

GROUND FLOOR 110.8 sq.m. (1193 sq.ft.) approx.

1ST FLOOR 107.4 sq.m. (1156 sq.ft.) approx.

#### TOTAL FLOOR AREA: 218.2 sq.m. (2349 sq.ft.) approx.

Whilst every attempt has been made to ensure the accuracy of the floorplan contained here, measurements of doors, windows, rooms and any other items are approximate and no responsibility is taken for any error, omission or mis-statement. This plan is for illustrative purposes only and should be used as such by any prospective purchaser. The services, systems and appliances shown have not been tested and no guarantee as to their operability or efficiency can be given.