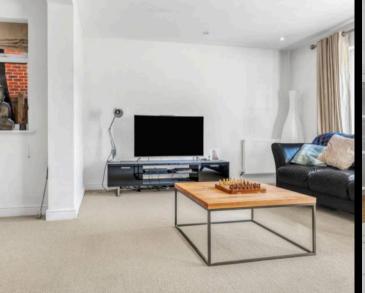

#### **Sutton Coldfield**

Upon entering the home, one is greeted by an impressive hallway that sets the tone for what awaits within. The spacious lounge offers a welcoming retreat, filled with natural light that dances through the full width patio doors. Designed with a modern lifestyle in mind, the heart of the home is undoubtedly the stunning open plan kitchen and dining room. Boasting sleek cabinetry, high-end appliances, and a centre island, this space is a culinary enthusiast's dream come true. The bi-fold doors seamlessly connect the indoors to the outdoors, leading you to the exquisite rear garden patio. A utility room and guest WC add to the functionality of this abode, catering to the needs of a bustling family.