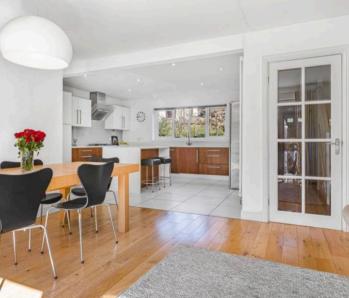

#### **Sutton Coldfield**

Upon entering the home, one is greeted by an impressive hallway that sets the tone for what awaits within. The spacious lounge offers a welcoming retreat, filled with natural light that dances through the full width patio doors. Designed with a modern lifestyle in mind, the heart of the home is undoubtedly the stunning open plan kitchen and dining room. Boasting sleek cabinetry, high-end appliances, and a centre island, this space is a culinary enthusiast's dream come true. The bi-fold doors seamlessly connect the indoors to the outdoors, leading you to the exquisite rear garden patio. A utility room and guest WC add to the functionality of this abode, catering to the needs of a bustling family.