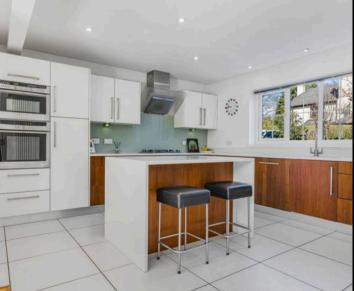

#### **Sutton Coldfield**

Upon entering the home, one is greeted by an impressive hallway that sets the tone for what awaits within. The spacious lounge offers a welcoming retreat, filled with natural light that dances through the full width patio doors. Designed with a modern lifestyle in mind, the heart of the home is undoubtedly the stunning open plan kitchen and dining room. Boasting sleek cabinetry, high-end appliances, and a centre island, this space is a culinary enthusiast's dream come true. The bi-fold doors seamlessly connect the indoors to the outdoors, leading you to the exquisite rear garden patio. A utility room and guest WC add to the functionality of this abode, catering to the needs of a bustling family.