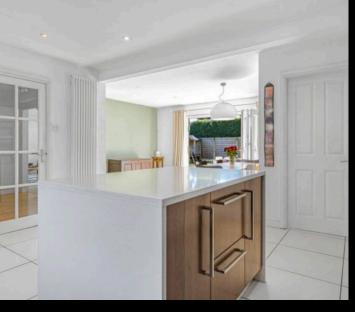

#### **Sutton Coldfield**

Upon entering the home, one is greeted by an impressive hallway that sets the tone for what awaits within. The spacious lounge offers a welcoming retreat, filled with natural light that dances through the full width patio doors. Designed with a modern lifestyle in mind, the heart of the home is undoubtedly the stunning open plan kitchen and dining room. Boasting sleek cabinetry, high-end appliances, and a centre island, this space is a culinary enthusiast's dream come true. The bi-fold doors seamlessly connect the indoors to the outdoors, leading you to the exquisite rear garden patio. A utility room and guest WC add to the functionality of this abode, catering to the needs of a bustling family.