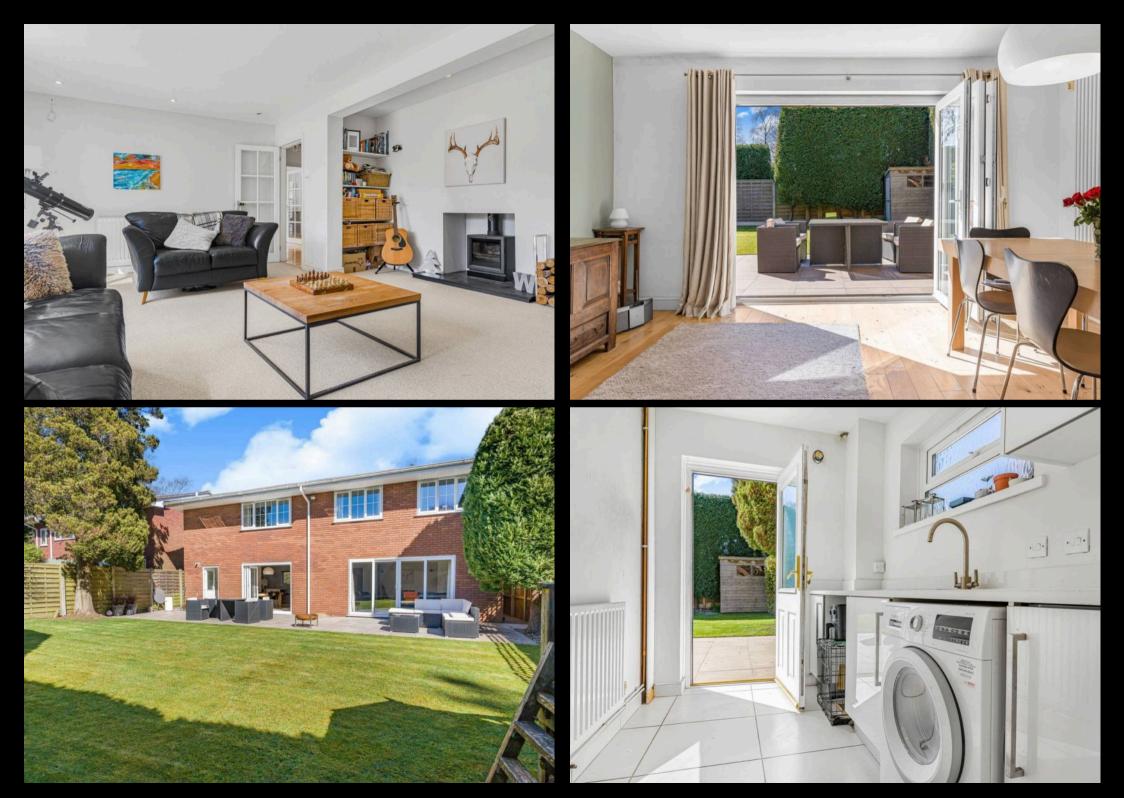

#### **Sutton Coldfield**

Upon entering the home, one is greeted by an impressive hallway that sets the tone for what awaits within. The spacious lounge offers a welcoming retreat, filled with natural light that dances through the full width patio doors. Designed with a modern lifestyle in mind, the heart of the home is undoubtedly the stunning open plan kitchen and dining room. Boasting sleek cabinetry, high-end appliances, and a centre island, this space is a culinary enthusiast's dream come true. The bi-fold doors seamlessly connect the indoors to the outdoors, leading you to the exquisite rear garden patio. A utility room and guest WC add to the functionality of this abode, catering to the needs of a bustling family.

### **Sutton Coldfield**

The convenience of a double garage and driveway ensures parking will never be a concern.

Outside, the immaculate south-facing garden beckons you to savour moments of tranquillity or host lively gatherings, summer soirees or enjoying a morning coffee al fresco will be a delight in this picturesque setting