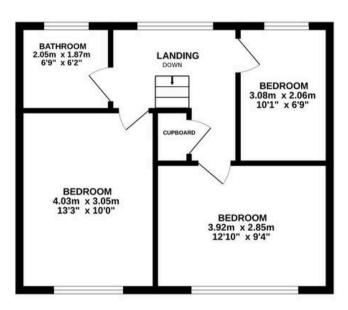

#### **Sutton Coldfield**

Ascending the staircase to the first floor, a well-appointed landing leads to three generously sized bedrooms, each offering a tranquil retreat from the hustle and bustle of daily life. The master bedroom exudes a sense of opulence, featuring ample space and an abundance of natural light, creating a sanctuary for rest and relaxation. The two additional bedrooms provide versatility and comfort, ideal for children, guests, or as a home office space.

Completing the upper level is the luxury family bathroom, meticulously designed with modern fixtures and fittings.

Outside, the property boasts a garage (the dimensions of your vehicle should be checked prior to purchase) and driveway, providing ample space for parking and storage.

#### TOTAL FLOOR AREA: 108.6 sq.m. (1169 sq.ft.) approx.