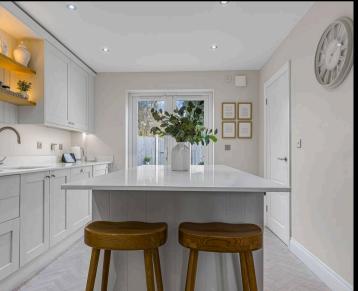

The true heart of the home lies in the stunning fitted breakfast kitchen, a culinary haven that boasts highend fitments, an impressive island, and exquisite quartz worktops. Every detail has been carefully curated to create a space that is as functional as it is luxurious, ensuring that cooking and dining are elevated to new heights of sophistication. For added convenience, there is a built in utility cupboard. A guest Wc is discreetly located off the hallway for guests and residents alike.