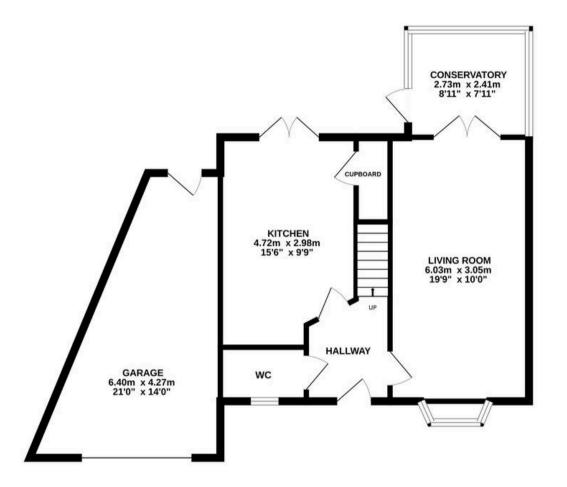

#### **Sutton Coldfield**

Upon entering the home, one is greeted by a immaculate hallway with a sense of elegance and sets the tone for the impeccable interior design that awaits within. To the right, the beautifully presented living room beckons with its warmth and inviting ambience. Adorned with french doors leading to a superb conservatory, this space effortlessly blends indoor and outdoor living, perfect for entertaining guests or simply relaxing in style.

The true heart of the home lies in the stunning fitted breakfast kitchen, a culinary haven that boasts highend fitments, an impressive island, and exquisite quartz worktops. Every detail has been carefully curated to create a space that is as functional as it is luxurious, ensuring that cooking and dining are elevated to new heights of sophistication. For added convenience, there is a built in utility cupboard. A guest Wc is discreetly located off the hallway for guests and residents alike.

Completing the upper level is the luxury family bathroom, meticulously designed with modern fixtures and fittings.

Outside, the property boasts a garage (the dimensions of your vehicle should be checked prior to purchase) and driveway, providing ample space for parking and storage.

#### TOTAL FLOOR AREA: 108.6 sq.m. (1169 sq.ft.) approx.