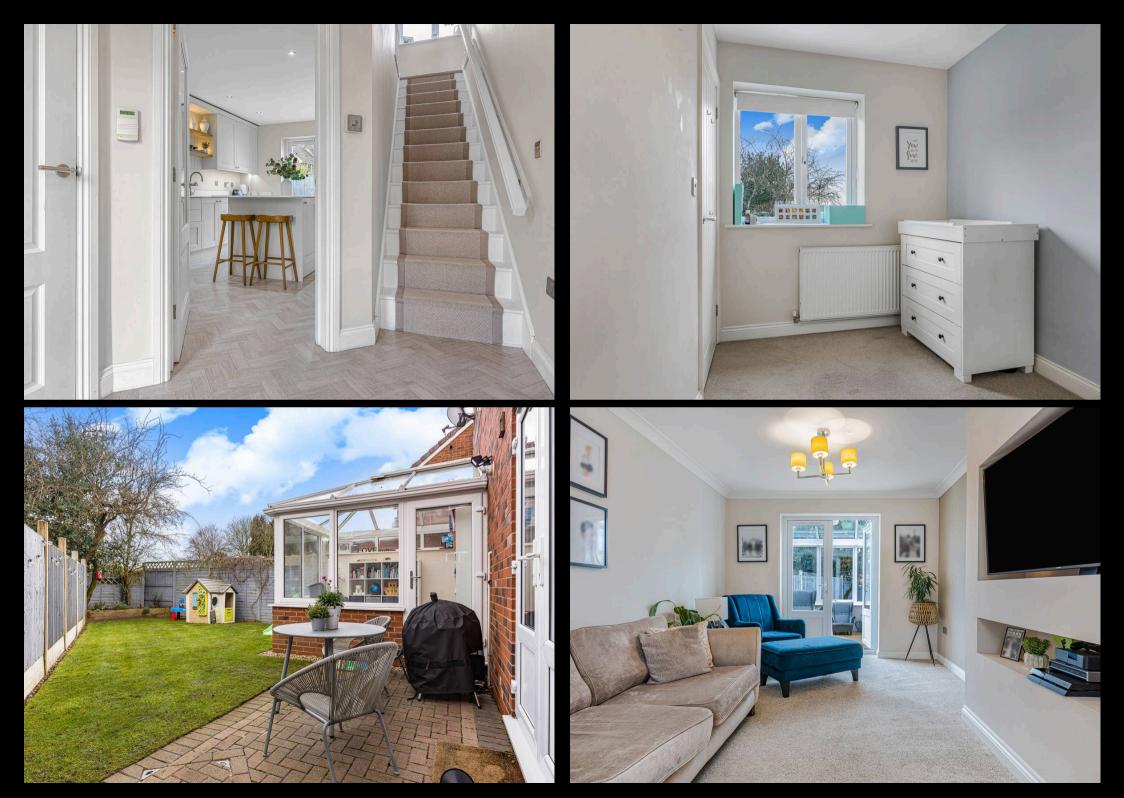

#### **Sutton Coldfield**

Upon entering the home, one is greeted by a immaculate hallway with a sense of elegance and sets the tone for the impeccable interior design that awaits within. To the right, the beautifully presented living room beckons with its warmth and inviting ambience. Adorned with french doors leading to a superb conservatory, this space effortlessly blends indoor and outdoor living, perfect for entertaining guests or simply relaxing in style.

The true heart of the home lies in the stunning fitted breakfast kitchen, a culinary haven that boasts highend fitments, an impressive island, and exquisite quartz worktops. Every detail has been carefully curated to create a space that is as functional as it is luxurious, ensuring that cooking and dining are elevated to new heights of sophistication. For added convenience, there is a built in utility cupboard. A guest Wc is discreetly located off the hallway for guests and residents alike.

The Immaculate rear garden offers a tranquil outdoor oasis that is perfect for enjoying the fresh air and al fresco dining.

In conclusion, this exceptional property epitomises luxury living in a highly desirable location. With its impeccable design, premium finishes, and convenient proximity to amenities, schools, and transport links, this home offers a lifestyle of unparallelled comfort and sophistication.