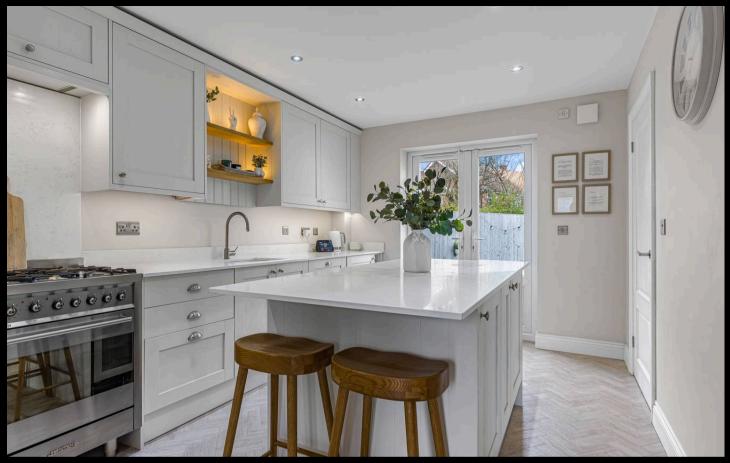

The true heart of the home lies in the stunning fitted breakfast kitchen, a culinary haven that boasts highend fitments, an impressive island, and exquisite quartz worktops. Every detail has been carefully curated to create a space that is as functional as it is luxurious, ensuring that cooking and dining are elevated to new heights of sophistication. For added convenience, there is a built in utility cupboard. A guest Wc is discreetly located off the hallway for guests and residents alike.