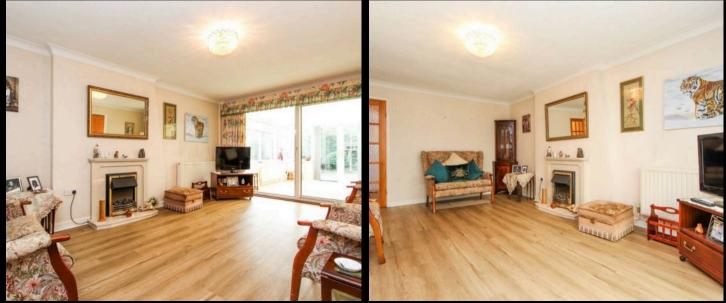

### Sutton Coldfield

Upon entering, a welcoming hallway guides you into the spacious living room, bathed in natural light that creates a warm and inviting atmosphere. Adjacent to the living room lies a stunning conservatory, perfect for relaxation or entertaining guests throughout the year. The heart of the home lies in the well-equipped fitted breakfast kitchen, a chef's delight and with a view over the rear garden. The utility room is located at the rear of the garage offering convenience and functionality.

# **FEATURES:**

- Three bedroom detached bungalow
- Highly desirable location
- Spacious living room
- Stunning conservatory
- Fitted breakfast kitchen & utility at rear of garage
- Shower room
- Garage and driveway
- Private rear garden