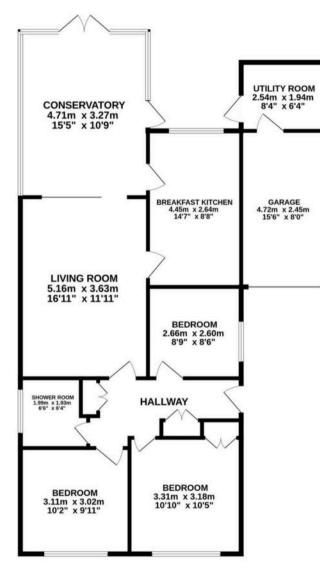

## INTERESTED?

0121 308 3355

fouroaks@moorhouse-property.co.uk

GROUND FLOOR 101.7 sq.m. (1095 sq.ft.) approx.

TOTAL FLOOR AREA : 101.7 sq.m. (1095 sq.ft.) approx.

Whits every attempt has been made he ensure the accuracy of the floorphan contained here, measurements of doors, windows, tooms and any other items are approximate and no responsibility is taken for any eror, omission or mis-statement. The plan is for illustrative purposes only and should be used as such by any prospective purchaser. The services, systems and appliances shown have not been tested and no guarantee as to their operability or efficiency can be given. Made with Metropix ©2025