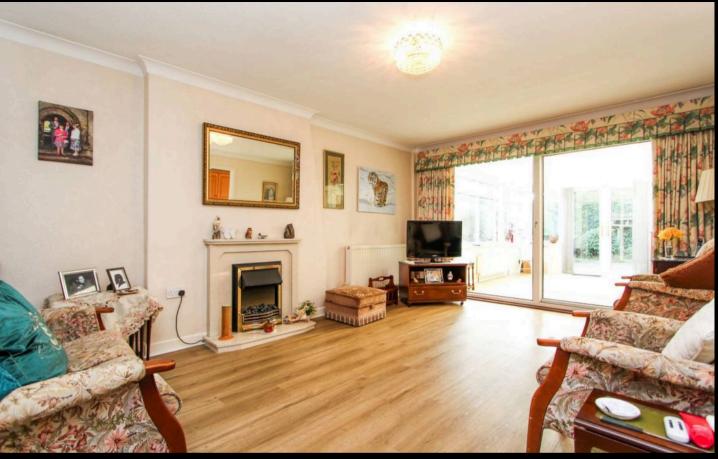

### Sutton Coldfield

Upon entering, a welcoming hallway guides you into the spacious living room, bathed in natural light that creates a warm and inviting atmosphere. Adjacent to the living room lies a stunning conservatory, perfect for relaxation or entertaining guests throughout the year. The heart of the home lies in the well-equipped fitted breakfast kitchen, a chef's delight and with a view over the rear garden. The utility room is located at the rear of the garage offering convenience and functionality.