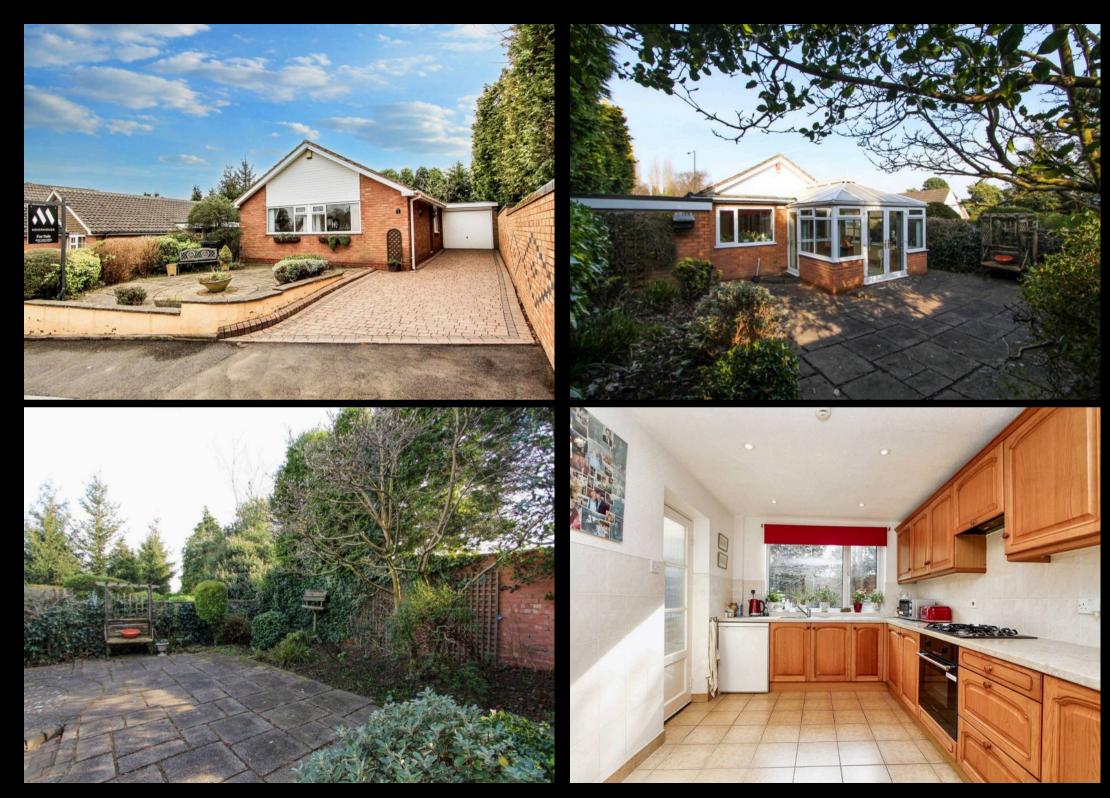

### Sutton Coldfield

Upon entering, a welcoming hallway guides you into the spacious living room, bathed in natural light that creates a warm and inviting atmosphere. Adjacent to the living room lies a stunning conservatory, perfect for relaxation or entertaining guests throughout the year. The heart of the home lies in the well-equipped fitted breakfast kitchen, a chef's delight and with a view over the rear garden. The utility room is located at the rear of the garage offering convenience and functionality.

#### **Sutton Coldfield**

Outside the property boasts a garage and driveway providing ample parking space, providing both practicality and comfort for its future occupants.

In addition to the spacious interior, the properties outdoor space is a true sanctuary. The garden presents a picturesque setting for al fresco dining, gardening, or simply unwinding amidst the tranquillity of nature. This outdoor space offers endless possibilities for relaxation and leisure, allowing residents to create their own oasis away from the hustle and bustle.

# **FEATURES:**

- Three bedroom detached bungalow
- Highly desirable location
- Spacious living room
- Stunning conservatory
- Fitted breakfast kitchen & utility at rear of garage
- Shower room
- Garage and driveway
- Private rear garden