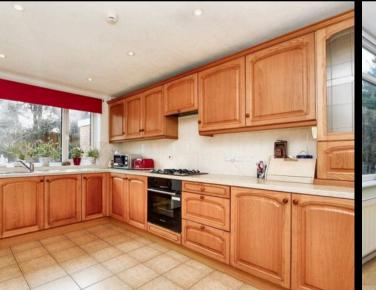

### Sutton Coldfield

Upon entering, a welcoming hallway guides you into the spacious living room, bathed in natural light that creates a warm and inviting atmosphere. Adjacent to the living room lies a stunning conservatory, perfect for relaxation or entertaining guests throughout the year. The heart of the home lies in the well-equipped fitted breakfast kitchen, a chef's delight and with a view over the rear garden. The utility room is located at the rear of the garage offering convenience and functionality.