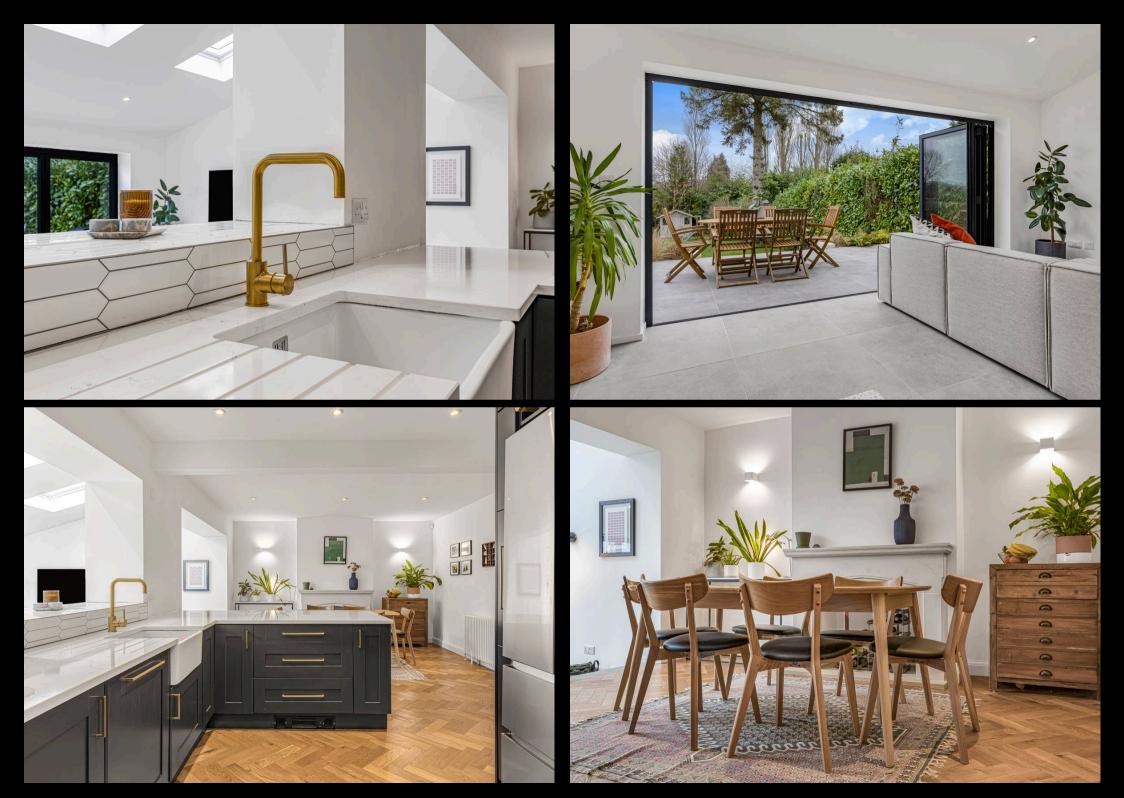

#### **Sutton Coldfield**

Upon entering, one is greeted by an inviting hallway which sets the tone for the rest of the home. The beautifully presented living room is ideal for relaxation and entertainment. The crown jewel of the home lies in the stunning open plan kitchen and dining room, exuding luxury and elegance at every turn. Boasting modern appliances and sleek finishes, this space seamlessly flows into the superb family room, where roof windows flood the room with natural light and bifold doors open to a charming garden patio, creating a seamless indoor-outdoor living experience, and providing ample space for socialising and entertaining guests. Completing the ground floor is a convenient utility room and a guest WC/shower room, adding to the practicality of the layout.