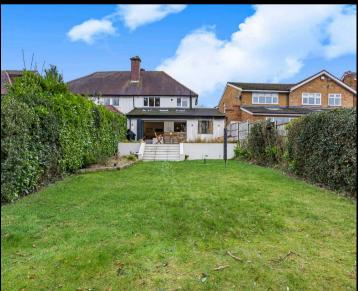

The property also features a driveway for off-street parking, highlighting it's practicality and convenience.

Step into the private rear family garden to discover a tranquil oasis, complete with a stylish patio area where outdoor gatherings and al fresco dining can be enjoyed in a serene setting. With it's well maintained lawn and mature boarders, the garden is ideal for sunbathing on the lawn, or letting the little ones play freely, this wonderful outside space is the perfect escape from the hustle and bustle of everyday life.