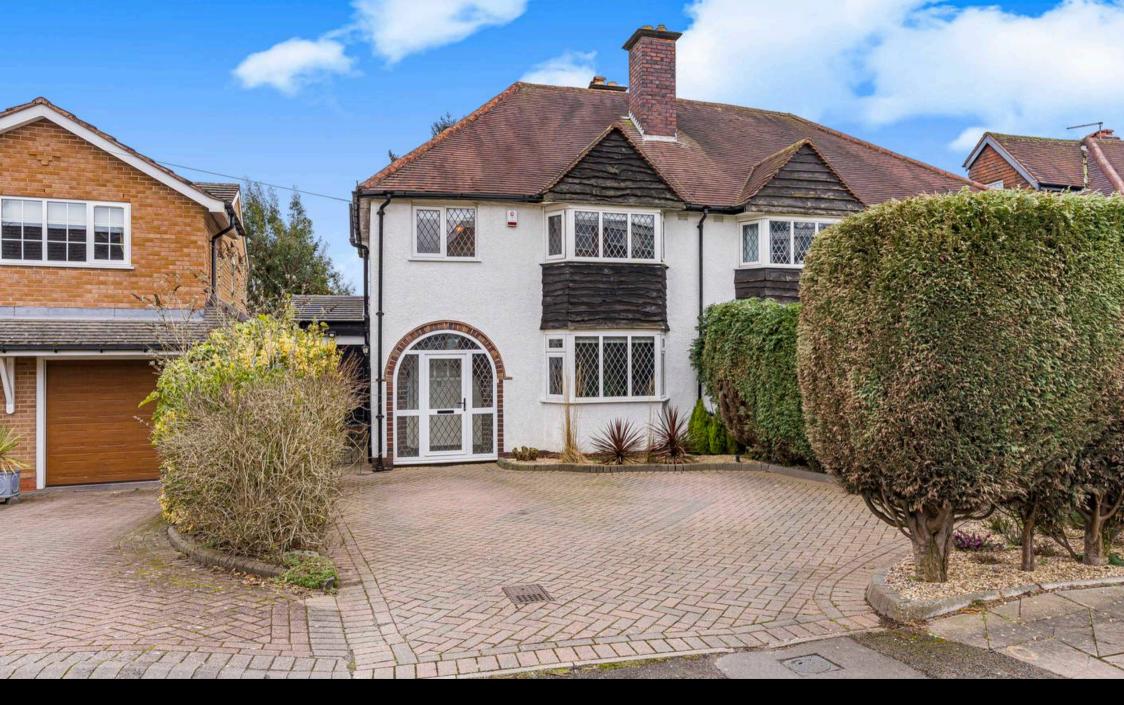

Clarence Road, Sutton Coldfield - B74 4AR £495,000

### 74 Clarence Road

The property also features a driveway for off-street parking, highlighting it's practicality and convenience.

Step into the private rear family garden to discover a tranquil oasis, complete with a stylish patio area where outdoor gatherings and al fresco dining can be enjoyed in a serene setting. With it's well maintained lawn and mature boarders, the garden is ideal for sunbathing on the lawn, or letting the little ones play freely, this wonderful outside space is the perfect escape from the hustle and bustle of everyday life.