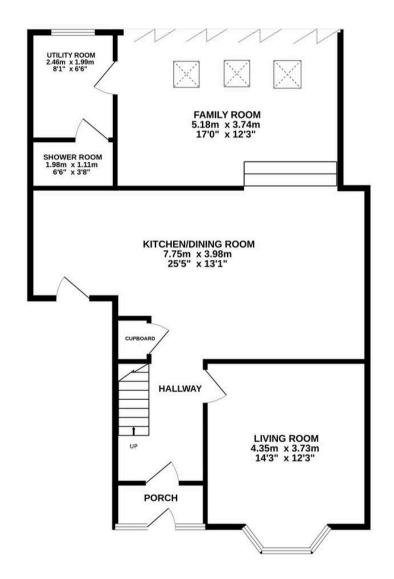

#### **Sutton Coldfield**

Upon entering, one is greeted by an inviting hallway which sets the tone for the rest of the home. The beautifully presented living room is ideal for relaxation and entertainment. The crown jewel of the home lies in the stunning open plan kitchen and dining room, exuding luxury and elegance at every turn. Boasting modern appliances and sleek finishes, this space seamlessly flows into the superb family room, where roof windows flood the room with natural light and bifold doors open to a charming garden patio, creating a seamless indoor-outdoor living experience, and providing ample space for socialising and entertaining guests. Completing the ground floor is a convenient utility room and a guest WC/shower room, adding to the practicality of the layout.