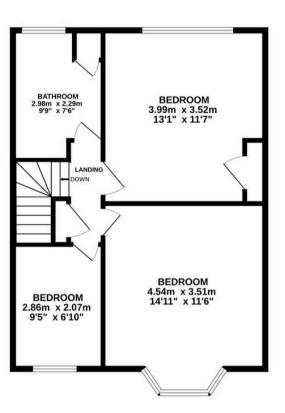

#### **Sutton Coldfield**

Upstairs, the landing leads to three generously sized double bedrooms, each offering a peaceful retreat for the whole family. The luxurious family bathroom is a true sanctuary, featuring contemporary fixtures and a soothing ambience.