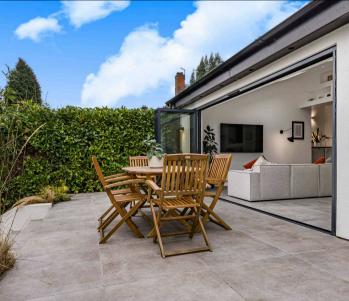

#### **Sutton Coldfield**

Upon entering, one is greeted by an inviting hallway which sets the tone for the rest of the home. The beautifully presented living room is ideal for relaxation and entertainment. The crown jewel of the home lies in the stunning open plan kitchen and dining room, exuding luxury and elegance at every turn. Boasting modern appliances and sleek finishes, this space seamlessly flows into the superb family room, where roof windows flood the room with natural light and bifold doors open to a charming garden patio, creating a seamless indoor-outdoor living experience, and providing ample space for socialising and entertaining guests. Completing the ground floor is a convenient utility room and a guest WC/shower room, adding to the practicality of the layout.

The property also features a driveway for off-street parking, highlighting it's practicality and convenience.

Step into the private rear family garden to discover a tranquil oasis, complete with a stylish patio area where outdoor gatherings and al fresco dining can be enjoyed in a serene setting. With it's well maintained lawn and mature boarders, the garden is ideal for sunbathing on the lawn, or letting the little ones play freely, this wonderful outside space is the perfect escape from the hustle and bustle of everyday life.