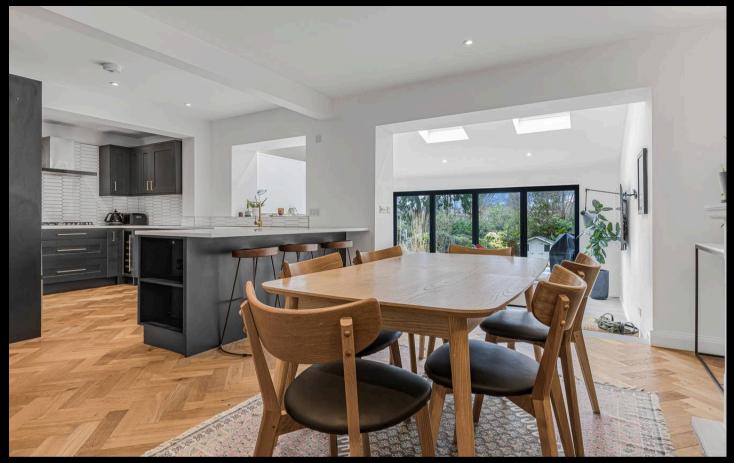

#### **Sutton Coldfield**

Upon entering, one is greeted by an inviting hallway which sets the tone for the rest of the home. The beautifully presented living room is ideal for relaxation and entertainment. The crown jewel of the home lies in the stunning open plan kitchen and dining room, exuding luxury and elegance at every turn. Boasting modern appliances and sleek finishes, this space seamlessly flows into the superb family room, where roof windows flood the room with natural light and bifold doors open to a charming garden patio, creating a seamless indoor-outdoor living experience, and providing ample space for socialising and entertaining guests. Completing the ground floor is a convenient utility room and a guest WC/shower room, adding to the practicality of the layout.