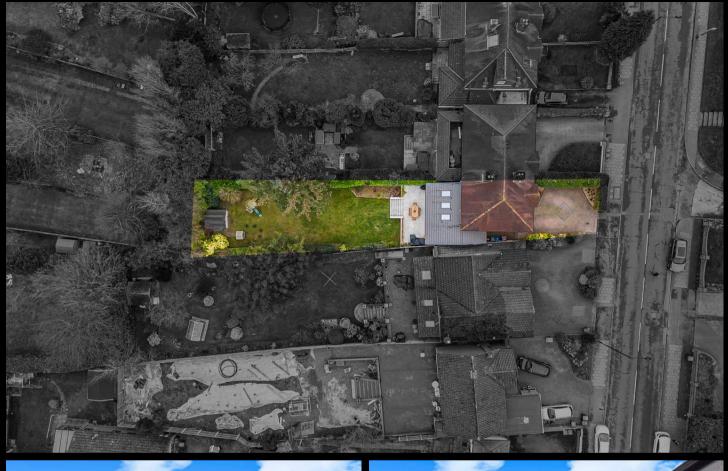

The property also features a driveway for off-street parking, highlighting it's practicality and convenience.

Step into the private rear family garden to discover a tranquil oasis, complete with a stylish patio area where outdoor gatherings and al fresco dining can be enjoyed in a serene setting. With it's well maintained lawn and mature boarders, the garden is ideal for sunbathing on the lawn, or letting the little ones play freely, this wonderful outside space is the perfect escape from the hustle and bustle of everyday life.