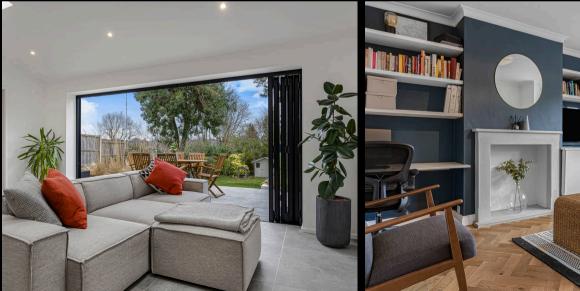

#### **Sutton Coldfield**

Upon entering, one is greeted by an inviting hallway which sets the tone for the rest of the home. The beautifully presented living room is ideal for relaxation and entertainment. The crown jewel of the home lies in the stunning open plan kitchen and dining room, exuding luxury and elegance at every turn. Boasting modern appliances and sleek finishes, this space seamlessly flows into the superb family room, where roof windows flood the room with natural light and bifold doors open to a charming garden patio, creating a seamless indoor-outdoor living experience, and providing ample space for socialising and entertaining guests. Completing the ground floor is a convenient utility room and a guest WC/shower room, adding to the practicality of the layout.