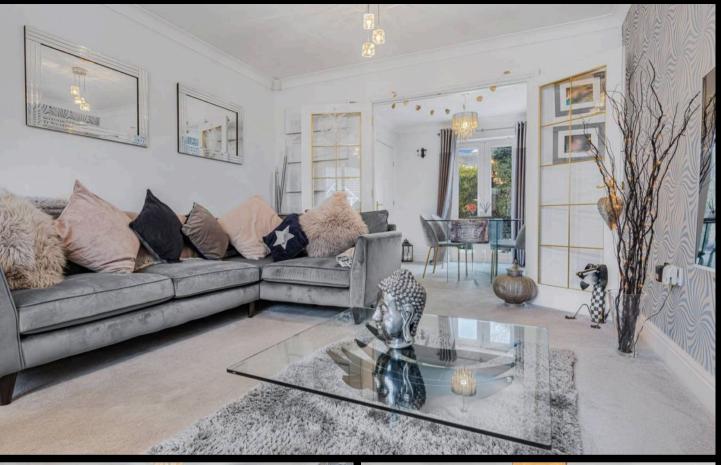

### **Sutton Coldfield**

The property opens into a welcoming hallway leading to a beautifully presented lounge, ideal for both relaxing evenings with family and entertaining guests. The dining room provides a sophisticated space for formal gatherings, while the stunning fitted breakfast kitchen is a chef's delight, equipped with modern appliances and ample storage space. This area is flooded with natural light, making it the ideal spot to enjoy breakfast or relax with a cup of coffee. Guests can easily access a convenient guest Wc located off the hallway, adding a touch of practicality to this already stunning property