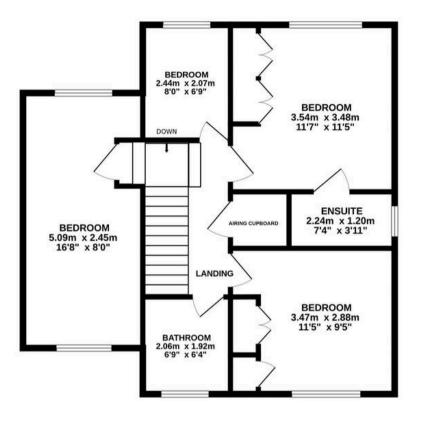

Upstairs, the landing provides a sense of openness and flow, and features four generous bedrooms, with the principal bedroom benefitting from fitted wardrobes and en-suite, enhancing privacy and convenience. A family bathroom offers additional comfort for the rest of the household, ensuring that every resident's needs are met.

#### TOTAL FLOOR AREA : 117.5 sq.m. (1265 sq.ft.) approx.

Whilst every attempt has been made to ensure the accuracy of the floorplan contained here, measurements of doors, windows, rooms and any other items are approximate and no responsibility is taken for any error, omission or mis-statement. This plan is for illustrative purposes only and should be used as such by any prospective purchaser. The services, systems and appliances shown have not been tested and no guarantee as to their operability or efficiency can be given. Made with Metropix ©2025