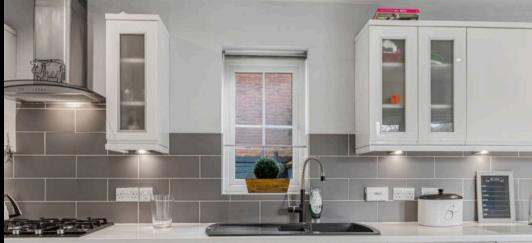

### **Sutton Coldfield**

The property opens into a welcoming hallway leading to a beautifully presented lounge, ideal for both relaxing evenings with family and entertaining guests. The dining room provides a sophisticated space for formal gatherings, while the stunning fitted breakfast kitchen is a chef's delight, equipped with modern appliances and ample storage space. This area is flooded with natural light, making it the ideal spot to enjoy breakfast or relax with a cup of coffee. Guests can easily access a convenient guest Wc located off the hallway, adding a touch of practicality to this already stunning property