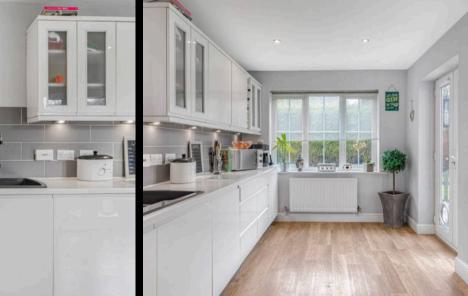

### **Sutton Coldfield**

The property opens into a welcoming hallway leading to a beautifully presented lounge, ideal for both relaxing evenings with family and entertaining guests. The dining room provides a sophisticated space for formal gatherings, while the stunning fitted breakfast kitchen is a chef's delight, equipped with modern appliances and ample storage space. This area is flooded with natural light, making it the ideal spot to enjoy breakfast or relax with a cup of coffee. Guests can easily access a convenient guest Wc located off the hallway, adding a touch of practicality to this already stunning property