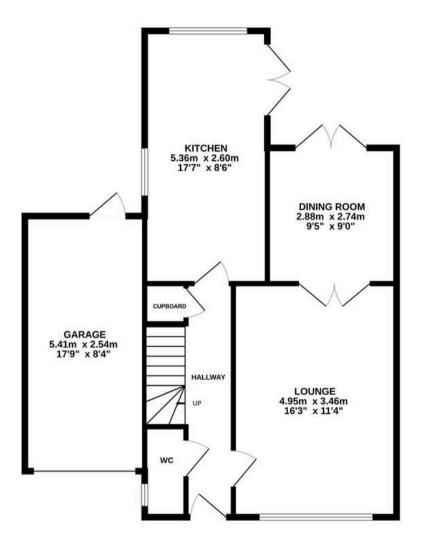

#### TOTAL FLOOR AREA : 117.5 sq.m. (1265 sq.ft.) approx.

Whilst every attempt has been made to ensure the accuracy of the floorplan contained here, measurements of doors, windows, rooms and any other items are approximate and no responsibility is taken for any error, omission or mis-statement. This plan is for illustrative purposes only and should be used as such by any prospective purchaser. The services, systems and appliances shown have not been tested and no guarantee as to their operability or efficiency can be given. Made with Metropix ©2025