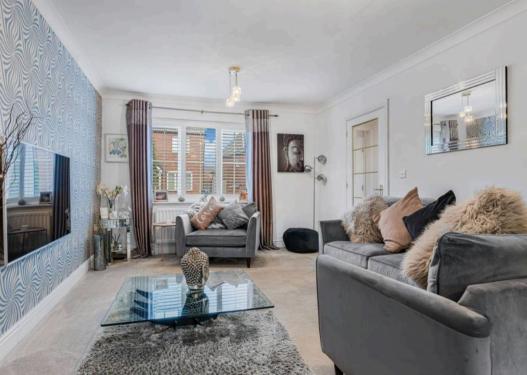

### **Sutton Coldfield**

The property opens into a welcoming hallway leading to a beautifully presented lounge, ideal for both relaxing evenings with family and entertaining guests. The dining room provides a sophisticated space for formal gatherings, while the stunning fitted breakfast kitchen is a chef's delight, equipped with modern appliances and ample storage space. This area is flooded with natural light, making it the ideal spot to enjoy breakfast or relax with a cup of coffee. Guests can easily access a convenient guest Wc located off the hallway, adding a touch of practicality to this already stunning property