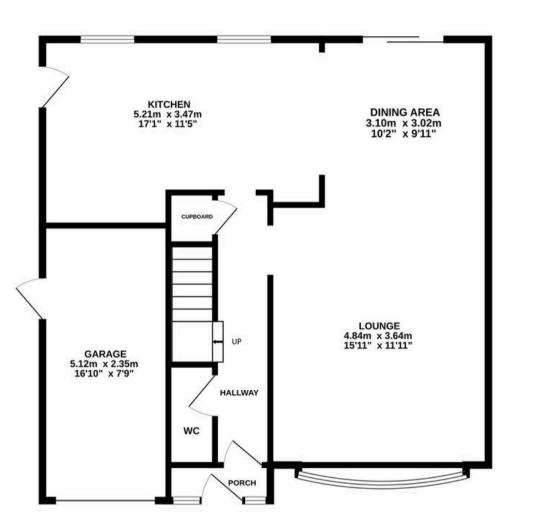

# **INTERESTED?**

fouroaks@moorhouse-property.co.uk

0121 308 3355

GROUND FLOOR 69.6 sq.m. (749 sq.ft.) approx. 1ST FLOOR 45.0 sq.m. (484 sq.ft.) approx.

#### TOTAL FLOOR AREA : 114.6 sq.m. (1233 sq.ft.) approx.

Whilst every attempt has been made to ensure the accuracy of the floorplan contained here, measurements of doors, windows, rooms and any other items are approximate and no responsibility is taken for any error, omission or mis-statement. This plan is for illustrative purposes only and should be used as such by any prospective purchaser. The services, systems and appliances shown have not been tested and no guarantee as to their operability or efficiency can be given. Made with Metropix ©2025