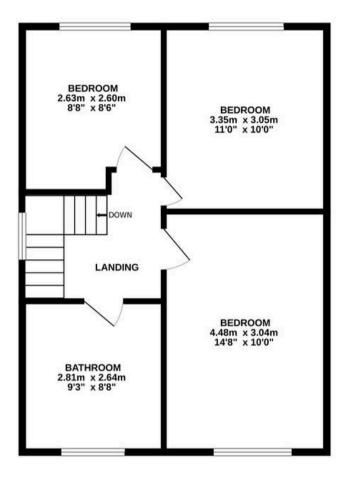

Ascend the stairs to the first floor, where a well-lit landing guides you to three generous bedrooms and a family bathroom offering a space for relaxation and rejuvenation.

# **INTERESTED?**

fouroaks@moorhouse-property.co.uk

0121 308 3355

GROUND FLOOR 69.6 sq.m. (749 sq.ft.) approx. 1ST FLOOR 45.0 sq.m. (484 sq.ft.) approx.

#### TOTAL FLOOR AREA : 114.6 sq.m. (1233 sq.ft.) approx.

Whilst every attempt has been made to ensure the accuracy of the floorplan contained here, measurements of doors, windows, rooms and any other items are approximate and no responsibility is taken for any error, omission or mis-statement. This plan is for illustrative purposes only and should be used as such by any prospective purchaser. The services, systems and appliances shown have not been tested and no guarantee as to their operability or efficiency can be given. Made with Metropix ©2025