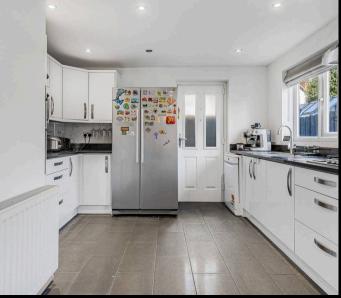

#### Sutton Coldfield

Upon entering you are welcomed by a thoughtfully designed hallway. The heart of the home unfolds into a stylish through lounge/dining room ideal for entertaining guests. The fitted breakfast kitchen boasts integrated appliances, gleaming granite work surfaces, and ample storage, elevating the culinary experience to new heights. Convenience is key with the inclusion of a guest WC on the ground floor for added comfort.