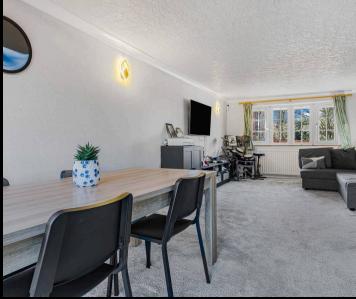

#### Sutton Coldfield

Upon entering you are welcomed by a thoughtfully designed hallway. The heart of the home unfolds into a stylish through lounge/dining room ideal for entertaining guests. The fitted breakfast kitchen boasts integrated appliances, gleaming granite work surfaces, and ample storage, elevating the culinary experience to new heights. Convenience is key with the inclusion of a guest WC on the ground floor for added comfort.