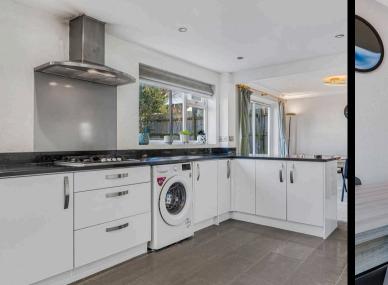

#### Sutton Coldfield

Upon entering you are welcomed by a thoughtfully designed hallway. The heart of the home unfolds into a stylish through lounge/dining room ideal for entertaining guests. The fitted breakfast kitchen boasts integrated appliances, gleaming granite work surfaces, and ample storage, elevating the culinary experience to new heights. Convenience is key with the inclusion of a guest WC on the ground floor for added comfort.