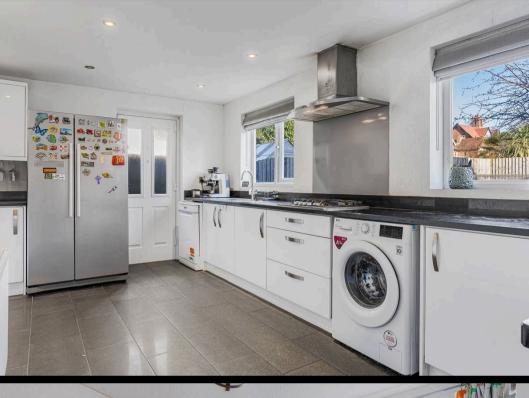

#### Sutton Coldfield

Upon entering you are welcomed by a thoughtfully designed hallway. The heart of the home unfolds into a stylish through lounge/dining room ideal for entertaining guests. The fitted breakfast kitchen boasts integrated appliances, gleaming granite work surfaces, and ample storage, elevating the culinary experience to new heights. Convenience is key with the inclusion of a guest WC on the ground floor for added comfort.