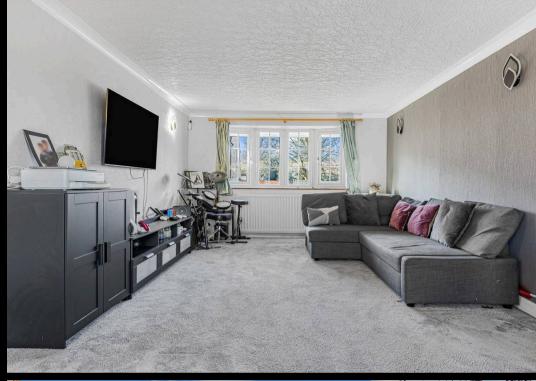

#### Sutton Coldfield

Upon entering you are welcomed by a thoughtfully designed hallway. The heart of the home unfolds into a stylish through lounge/dining room ideal for entertaining guests. The fitted breakfast kitchen boasts integrated appliances, gleaming granite work surfaces, and ample storage, elevating the culinary experience to new heights. Convenience is key with the inclusion of a guest WC on the ground floor for added comfort.