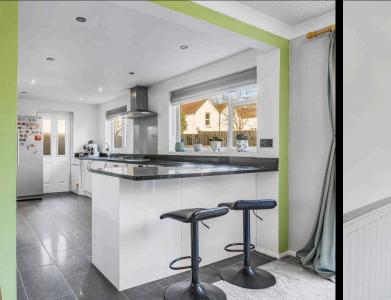

#### Sutton Coldfield

Upon entering you are welcomed by a thoughtfully designed hallway. The heart of the home unfolds into a stylish through lounge/dining room ideal for entertaining guests. The fitted breakfast kitchen boasts integrated appliances, gleaming granite work surfaces, and ample storage, elevating the culinary experience to new heights. Convenience is key with the inclusion of a guest WC on the ground floor for added comfort.