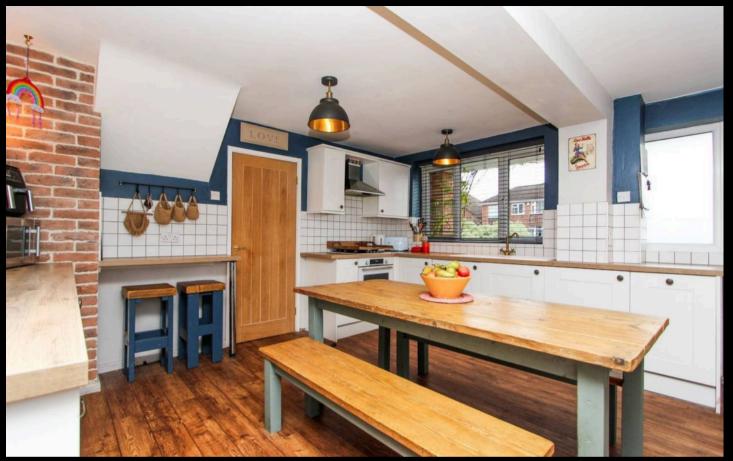

### Streetly, Sutton Coldfield

Upon entering, you are greeted by a welcoming hallway that sets the tone for the rest of the property. The spacious living room provides a comfortable space for relaxing with family and friends, while the beautiful conservatory allows for plenty of natural light to flood in, creating a serene and inviting atmosphere. The stunning kitchen/diner is perfect for hosting gatherings and features modern appliances, sleek cabinetry, and ample space for dining, and the guest Wc ensures convenience and practicality for daily living.