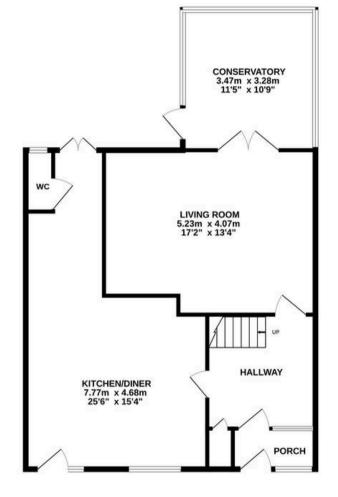

### Streetly, Sutton Coldfield

Upon entering, you are greeted by a welcoming hallway that sets the tone for the rest of the property. The spacious living room provides a comfortable space for relaxing with family and friends, while the beautiful conservatory allows for plenty of natural light to flood in, creating a serene and inviting atmosphere. The stunning kitchen/diner is perfect for hosting gatherings and features modern appliances, sleek cabinetry, and ample space for dining, and the guest Wc ensures convenience and practicality for daily living.

# **INTERESTED?**

fouroaks@moorhouse-property.co.uk 0121 308 3355 GROUND FLOOR 67.9 sq.m. (731 sq.ft.) approx. 1ST FLOOR 41.2 sq.m. (444 sq.ft.) approx. 2ND FLOOR 25.5 sq.m. (274 sq.ft.) approx.

#### TOTAL FLOOR AREA : 134.6 sq.m. (1449 sq.ft.) approx.

Whilst every attempt has been made to ensure the accuracy of the floorplan contained here, measurements of doors, windows, rooms and any other items are approximate and no responsibility is taken for any error, omission or mis-statement. This plan is for illustrative purposes only and should be used as such by any prospective purchaser. The services, systems and appliances shown have not been tested and no guarantee as to their operability or efficiency can be given. Made with Metropix ©2024