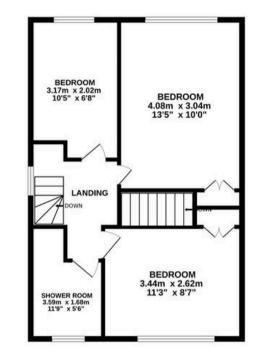

Moving to the first floor, the landing leads to three wellappointed bedrooms and a family shower room, offering convenience and practicality for modern family living.

# **INTERESTED?**

fouroaks@moorhouse-property.co.uk 0121 308 3355 GROUND FLOOR 67.9 sq.m. (731 sq.ft.) approx. 1ST FLOOR 41.2 sq.m. (444 sq.ft.) approx. 2ND FLOOR 25.5 sq.m. (274 sq.ft.) approx.

#### TOTAL FLOOR AREA : 134.6 sq.m. (1449 sq.ft.) approx.

Whilst every attempt has been made to ensure the accuracy of the floorplan contained here, measurements of doors, windows, rooms and any other items are approximate and no responsibility is taken for any error, omission or mis-statement. This plan is for illustrative purposes only and should be used as such by any prospective purchaser. The services, systems and appliances shown have not been tested and no guarantee as to their operability or efficiency can be given. Made with Metropix ©2024