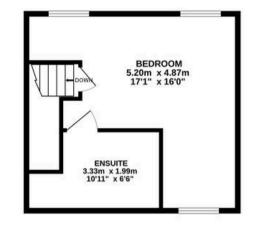

#### Streetly, Sutton Coldfield

Ascending to the second floor, you find the principal bedroom which boasts a study area and an en-suite bathroom, providing a secluded and private retreat for either guests or a lucky family member. This versatile space could also serve as a home office or hobby room, catering to a variety of needs.

# **INTERESTED?**

fouroaks@moorhouse-property.co.uk 0121 308 3355 GROUND FLOOR 67.9 sq.m. (731 sq.ft.) approx. 1ST FLOOR 41.2 sq.m. (444 sq.ft.) approx. 2ND FLOOR 25.5 sq.m. (274 sq.ft.) approx.

#### TOTAL FLOOR AREA : 134.6 sq.m. (1449 sq.ft.) approx.

Whilst every attempt has been made to ensure the accuracy of the floorplan contained here, measurements of doors, windows, rooms and any other items are approximate and no responsibility is taken for any error, omission or mis-statement. This plan is for illustrative purposes only and should be used as such by any prospective purchaser. The services, systems and appliances shown have not been tested and no guarantee as to their operability or efficiency can be given. Made with Metropix ©2024