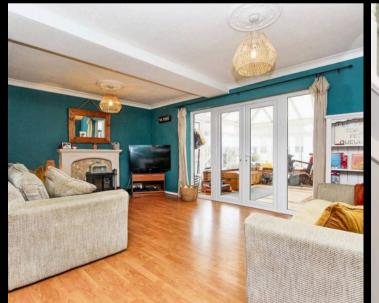

### Streetly, Sutton Coldfield

Upon entering, you are greeted by a welcoming hallway that sets the tone for the rest of the property. The spacious living room provides a comfortable space for relaxing with family and friends, while the beautiful conservatory allows for plenty of natural light to flood in, creating a serene and inviting atmosphere. The stunning kitchen/diner is perfect for hosting gatherings and features modern appliances, sleek cabinetry, and ample space for dining, and the guest Wc ensures convenience and practicality for daily living.