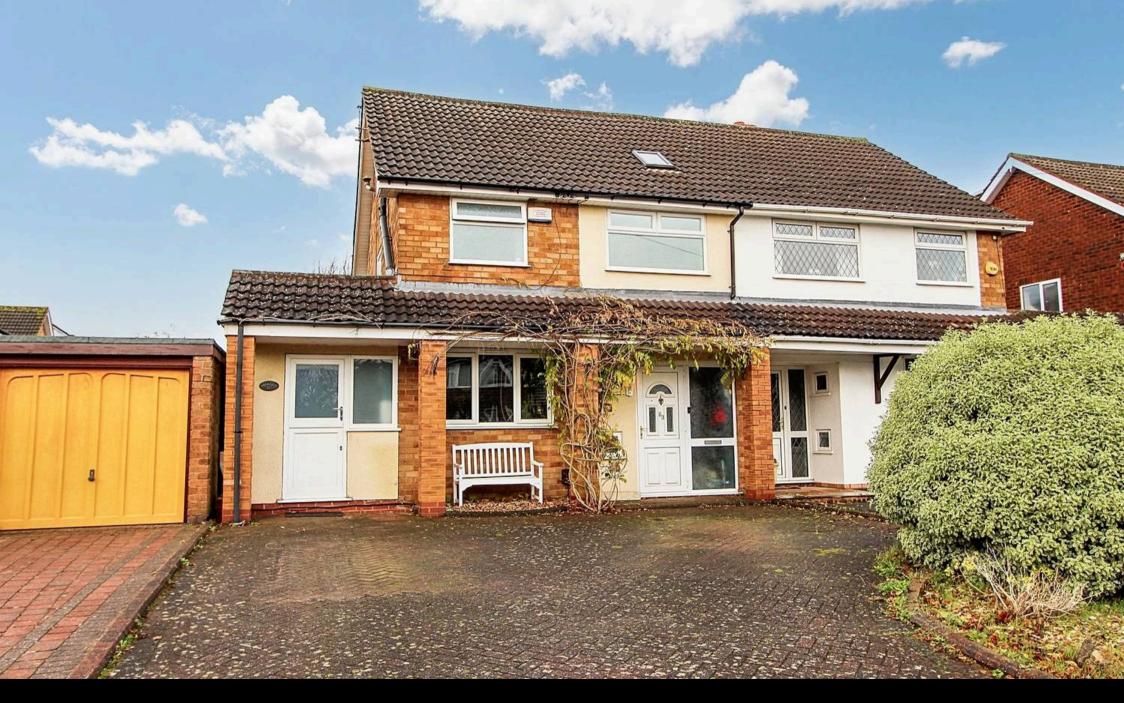

Mayfield Road, Streetly - B74 3PZ £425,000

Outside, the property benefits from a driveway providing off-road parking, ensuring convenience for residents and visitors alike.

The rear garden offers a peaceful sanctuary, ideal for outdoor entertaining or simply enjoying the fresh air and sunshine. This well-maintained outdoor space provides a wonderful extension to the indoor living areas and is sure to be a highlight for any prospective buyers seeking a blend of comfort and outdoor enjoyment. Whether relaxing with a book on the patio or hosting a barbeque with loved ones, the outside space of this property offers endless possibilities for creating lasting memories in a beautiful setting.

In conclusion, this spacious four bedroom semi detached home, located in a highly desirable location, offer the perfect balance of spacious living and outdoor space. Well presented throughout, this could be your perfect family home.

# **FEATURES:**

- Four Bedrooms, Two bathrooms, and Wc
- Extended family home
- Highly desirable location
- Close to highly regarded schools
- Living Room and Conservatory
- Stunning kitchen/diner
- Driveway
- Rear garden
- Viewing recommended