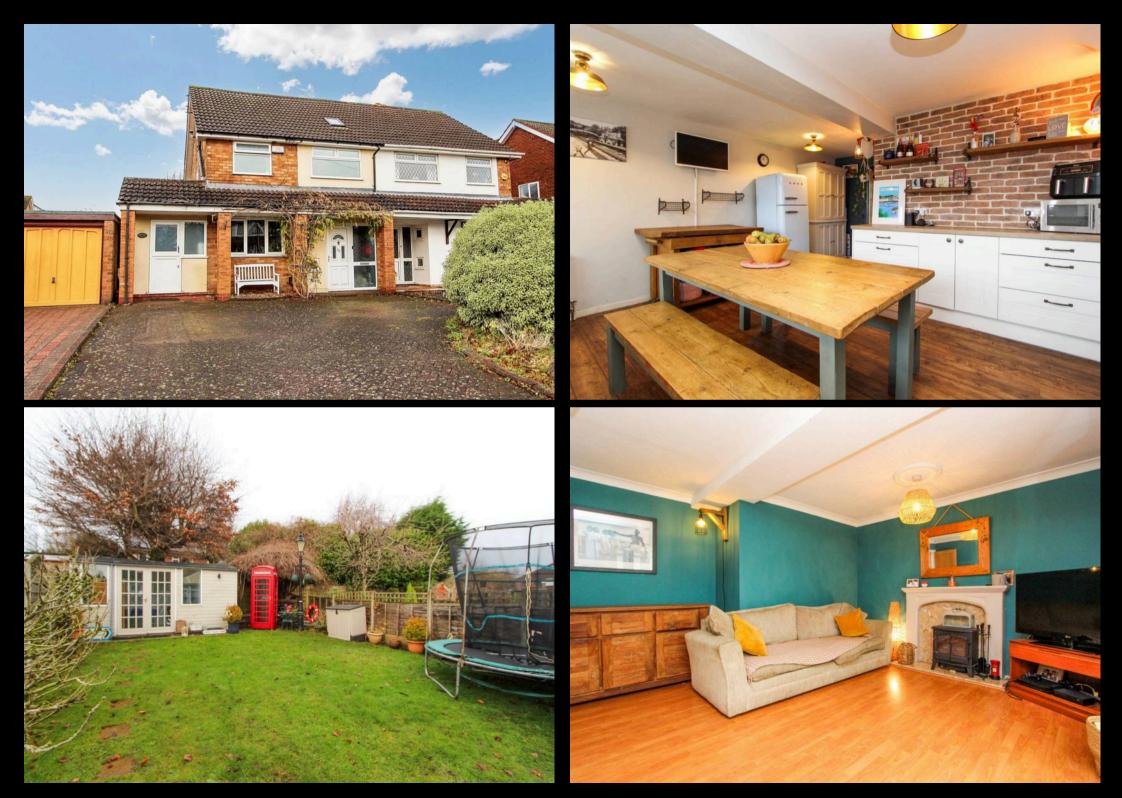

### Streetly, Sutton Coldfield

Upon entering, you are greeted by a welcoming hallway that sets the tone for the rest of the property. The spacious living room provides a comfortable space for relaxing with family and friends, while the beautiful conservatory allows for plenty of natural light to flood in, creating a serene and inviting atmosphere. The stunning kitchen/diner is perfect for hosting gatherings and features modern appliances, sleek cabinetry, and ample space for dining, and the guest Wc ensures convenience and practicality for daily living.

Outside, the property benefits from a driveway providing off-road parking, ensuring convenience for residents and visitors alike.

The rear garden offers a peaceful sanctuary, ideal for outdoor entertaining or simply enjoying the fresh air and sunshine. This well-maintained outdoor space provides a wonderful extension to the indoor living areas and is sure to be a highlight for any prospective buyers seeking a blend of comfort and outdoor enjoyment. Whether relaxing with a book on the patio or hosting a barbeque with loved ones, the outside space of this property offers endless possibilities for creating lasting memories in a beautiful setting.