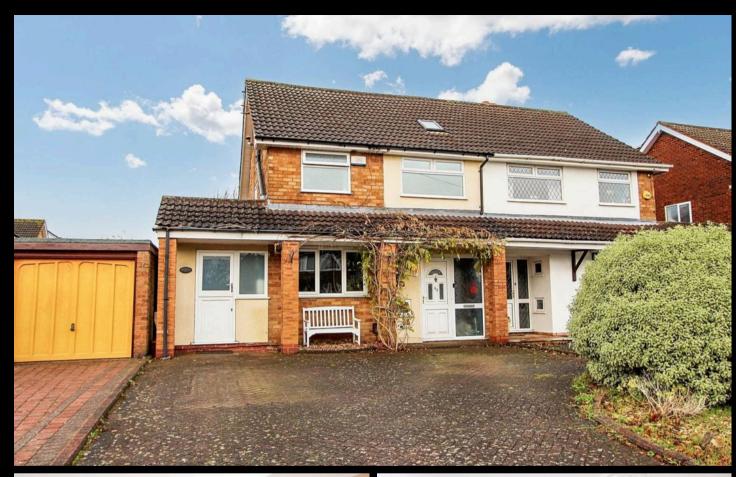

Mayfield Road, Streetly - B74 3PZ £425,000

Outside, the property benefits from a driveway providing off-road parking, ensuring convenience for residents and visitors alike.

The rear garden offers a peaceful sanctuary, ideal for outdoor entertaining or simply enjoying the fresh air and sunshine. This well-maintained outdoor space provides a wonderful extension to the indoor living areas and is sure to be a highlight for any prospective buyers seeking a blend of comfort and outdoor enjoyment. Whether relaxing with a book on the patio or hosting a barbeque with loved ones, the outside space of this property offers endless possibilities for creating lasting memories in a beautiful setting.