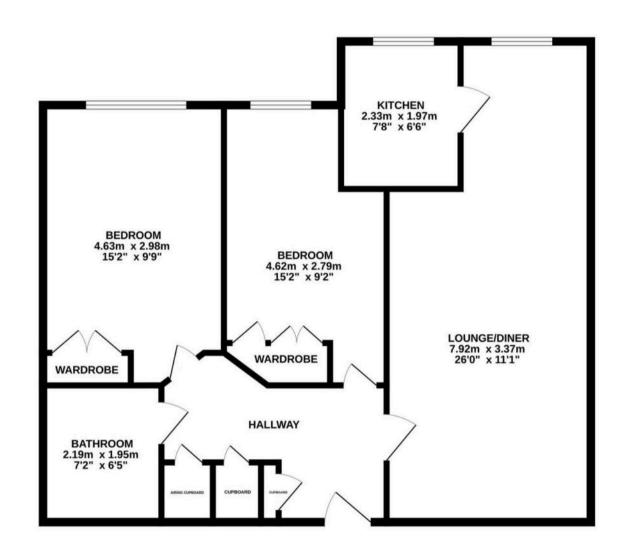

fect for overnight stays (a small charge is payable). There is a residents lounge with small library and kitchenette along with a residents laundry room. A manager is also available on site to support and offer advice. Security is at the forefront with a reliable entry system in place, guaranteeing peace of mind.















## **FEATURES:**

- A well presented retirement apartment
- Independent living development for over 55's
- Highly popular location in the heart of Mere Green
- Two double bedrooms and shower room
- Spacious lounge/dining room & fitted kitchen
- Communal parking with Automated security gates
- Stunning communal gardens
- Residents lounge & laundry room

# INTERESTED?

0121 308 3355

fouroaks@moorhouse-property.co.uk

### GROUND FLOOR 66.4 sq.m. (715 sq.ft.) approx.