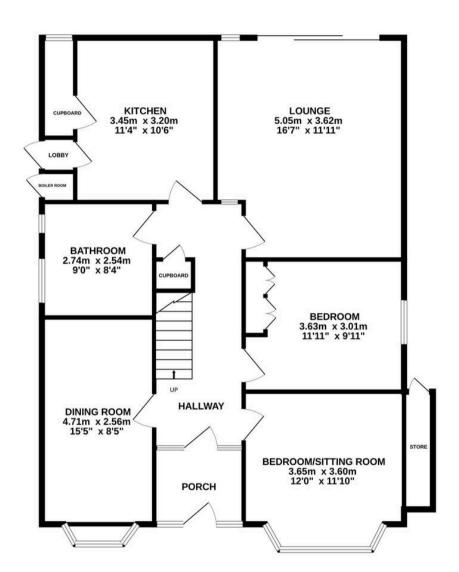

#### **Sutton Coldfield**

Upon entering, you are greeted by a welcoming hallway that sets the tone for the accommodation that awaits. The spacious lounge features an impressive inglenook fireplace, ideal for cosy evenings spent with loved ones, with patio doors leading out to the rear garden patio. The dining room provides a lovely space for family meals, while the breakfast kitchen offers a practical layout for culinary enthusiasts and hosting guests. Two double bedrooms and a bathroom with a separate shower cubicle complete the ground floor accommodation.

Ascending to the first floor, the principal bedroom awaits, complete with fitted wardrobes, door to eaves storage space, a shower cubicle, vanity sink unit and WC, ensuring privacy and comfort.