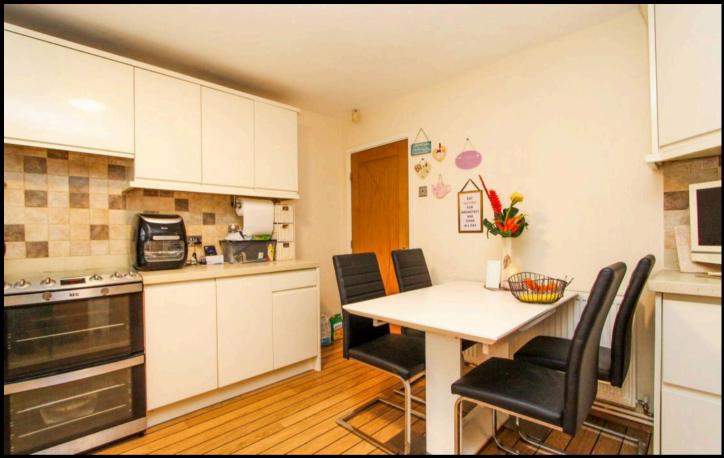

#### **Sutton Coldfield**

Upon entering, you are greeted by a welcoming hallway that sets the tone for the accommodation that awaits. The spacious lounge features an impressive inglenook fireplace, ideal for cosy evenings spent with loved ones, with patio doors leading out to the rear garden patio. The dining room provides a lovely space for family meals, while the breakfast kitchen offers a practical layout for culinary enthusiasts and hosting guests. Two double bedrooms and a bathroom with a separate shower cubicle complete the ground floor accommodation.