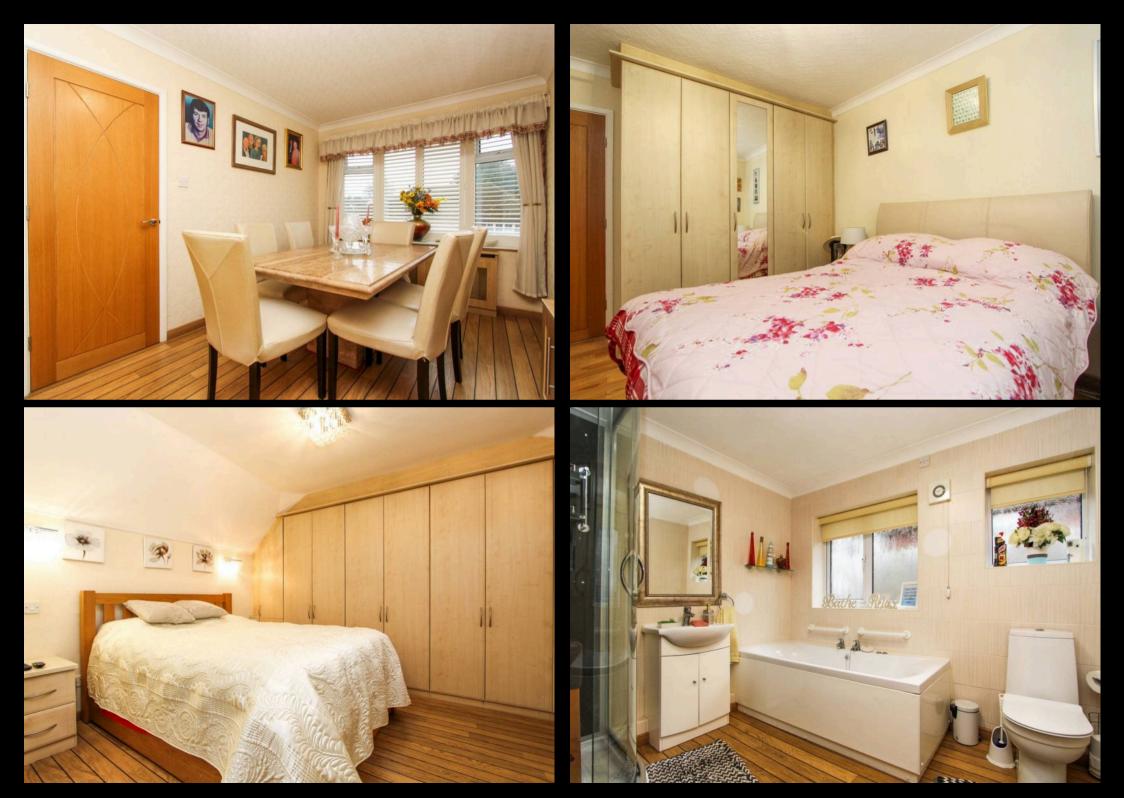

#### **Sutton Coldfield**

Upon entering, you are greeted by a welcoming hallway that sets the tone for the accommodation that awaits. The spacious lounge features an impressive inglenook fireplace, ideal for cosy evenings spent with loved ones, with patio doors leading out to the rear garden patio. The dining room provides a lovely space for family meals, while the breakfast kitchen offers a practical layout for culinary enthusiasts and hosting guests. Two double bedrooms and a bathroom with a separate shower cubicle complete the ground floor accommodation.

Ascending to the first floor, the principal bedroom awaits, complete with fitted wardrobes, door to eaves storage space, a shower cubicle, vanity sink unit and WC, ensuring privacy and comfort.