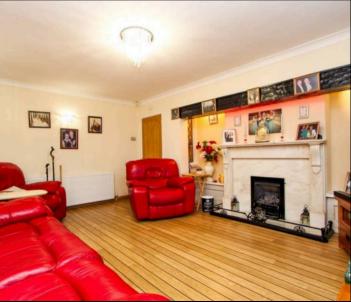

#### **Sutton Coldfield**

Upon entering, you are greeted by a welcoming hallway that sets the tone for the accommodation that awaits. The spacious lounge features an impressive inglenook fireplace, ideal for cosy evenings spent with loved ones, with patio doors leading out to the rear garden patio. The dining room provides a lovely space for family meals, while the breakfast kitchen offers a practical layout for culinary enthusiasts and hosting guests. Two double bedrooms and a bathroom with a separate shower cubicle complete the ground floor accommodation.