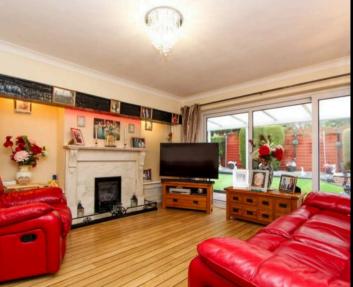

#### **Sutton Coldfield**

Upon entering, you are greeted by a welcoming hallway that sets the tone for the accommodation that awaits. The spacious lounge features an impressive inglenook fireplace, ideal for cosy evenings spent with loved ones, with patio doors leading out to the rear garden patio. The dining room provides a lovely space for family meals, while the breakfast kitchen offers a practical layout for culinary enthusiasts and hosting guests. Two double bedrooms and a bathroom with a separate shower cubicle complete the ground floor accommodation.