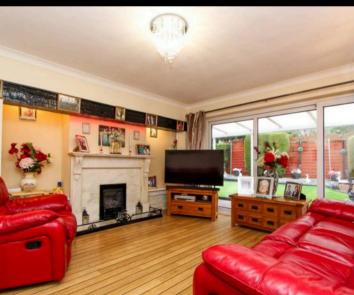

#### **Sutton Coldfield**

Upon entering, you are greeted by a welcoming hallway that sets the tone for the accommodation that awaits. The spacious lounge features an impressive inglenook fireplace, ideal for cosy evenings spent with loved ones, with patio doors leading out to the rear garden patio. The dining room provides a lovely space for family meals, while the breakfast kitchen offers a practical layout for culinary enthusiasts and hosting guests. Two double bedrooms and a bathroom with a separate shower cubicle complete the ground floor accommodation.

# **FEATURES:**

- Three/four bedrooms, two bathrooms
- A short walk from Mere Green with shops, bars and restaurants
- Highly desirable cul-de-sac
- Spacious lounge with inglenook fireplace
- Breakfast kitchen
- Private and low maintenance rear garden
- Block paved driveway
- Viewing recommended