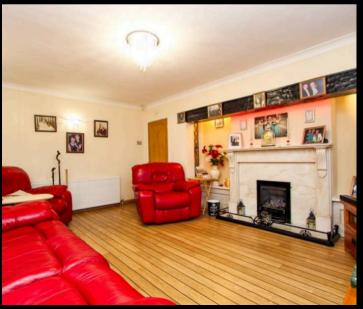

#### **Sutton Coldfield**

Upon entering, you are greeted by a welcoming hallway that sets the tone for the accommodation that awaits. The spacious lounge features an impressive inglenook fireplace, ideal for cosy evenings spent with loved ones, with patio doors leading out to the rear garden patio. The dining room provides a lovely space for family meals, while the breakfast kitchen offers a practical layout for culinary enthusiasts and hosting guests. Two double bedrooms and a bathroom with a separate shower cubicle complete the ground floor accommodation.

# **FEATURES:**

- Three/four bedrooms, two bathrooms
- A short walk from Mere Green with shops, bars and restaurants
- Highly desirable cul-de-sac
- Spacious lounge with inglenook fireplace
- Breakfast kitchen
- Private and low maintenance rear garden
- Block paved driveway
- Viewing recommended