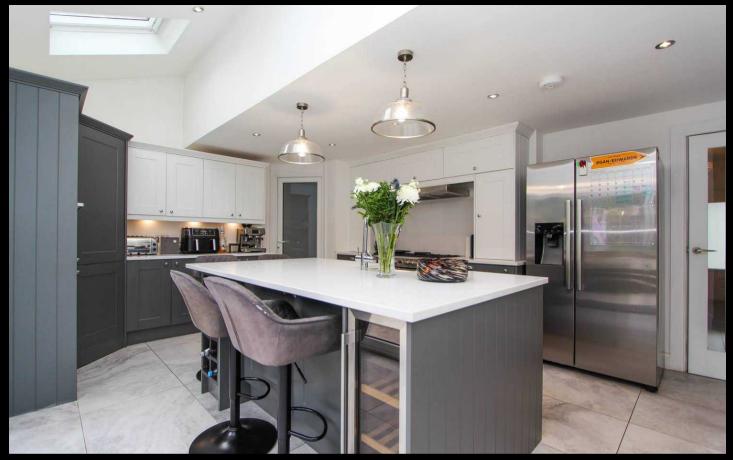

#### THE PROPERTY....

Upon entry, the property's impressive hallway sets the tone for the accommodation that awaits within. The extended lounge provides a perfect retreat with patio doors leading out to the expansive garden, ideal for both indoor relaxation and seamless outdoor entertaining. A separate dining room offers a sophisticated space for formal meals, while the stunning extended kitchen/breakfast room is a culinary enthusiast's dream, featuring bi-fold doors that flood the room with natural light and open up to the garden, as well as roof windows that add a touch of class. For those who value wellness and leisure, a versatile gym/family room provides the perfect space for workouts or relaxation. Additionally, a side utility/store beckons with further potential for customisation to suit individual needs.