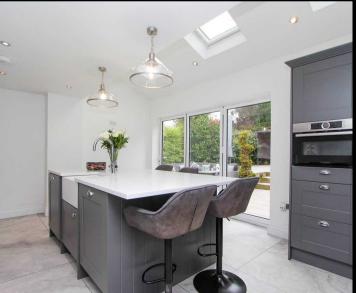

#### THE PROPERTY....

Upon entry, the property's impressive hallway sets the tone for the accommodation that awaits within. The extended lounge provides a perfect retreat with patio doors leading out to the expansive garden, ideal for both indoor relaxation and seamless outdoor entertaining. A separate dining room offers a sophisticated space for formal meals, while the stunning extended kitchen/breakfast room is a culinary enthusiast's dream, featuring bi-fold doors that flood the room with natural light and open up to the garden, as well as roof windows that add a touch of class. For those who value wellness and leisure, a versatile gym/family room provides the perfect space for workouts or relaxation. Additionally, a side utility/store beckons with further potential for customisation to suit individual needs.