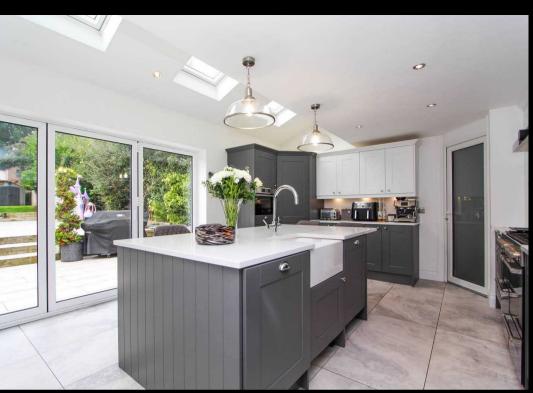

#### THE PROPERTY....

Upon entry, the property's impressive hallway sets the tone for the accommodation that awaits within. The extended lounge provides a perfect retreat with patio doors leading out to the expansive garden, ideal for both indoor relaxation and seamless outdoor entertaining. A separate dining room offers a sophisticated space for formal meals, while the stunning extended kitchen/breakfast room is a culinary enthusiast's dream, featuring bi-fold doors that flood the room with natural light and open up to the garden, as well as roof windows that add a touch of class. For those who value wellness and leisure, a versatile gym/family room provides the perfect space for workouts or relaxation. Additionally, a side utility/store beckons with further potential for customisation to suit individual needs.