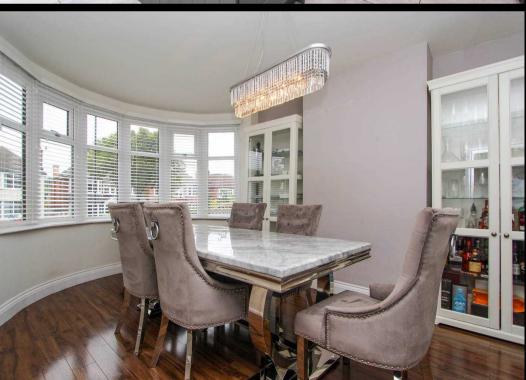

#### THE PROPERTY....

Upon entry, the property's impressive hallway sets the tone for the accommodation that awaits within. The extended lounge provides a perfect retreat with patio doors leading out to the expansive garden, ideal for both indoor relaxation and seamless outdoor entertaining. A separate dining room offers a sophisticated space for formal meals, while the stunning extended kitchen/breakfast room is a culinary enthusiast's dream, featuring bi-fold doors that flood the room with natural light and open up to the garden, as well as roof windows that add a touch of class. For those who value wellness and leisure, a versatile gym/family room provides the perfect space for workouts or relaxation. Additionally, a side utility/store beckons with further potential for customisation to suit individual needs.