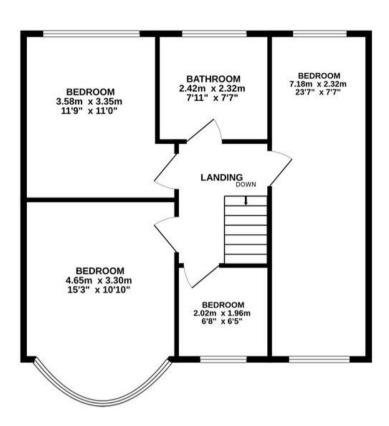

### **Sutton Coldfield**

The property's upper level is equally impressive, with a landing leading to four generously-sized bedrooms, each offering a serene retreat from the day's demands. A luxurious bathroom awaits, complete with a freestanding bath and a separate shower cubicle, promising a spa-like experience in the comfort of home.

#### TOTAL FLOOR AREA: 144.8 sq.m. (1558 sq.ft.) approx.