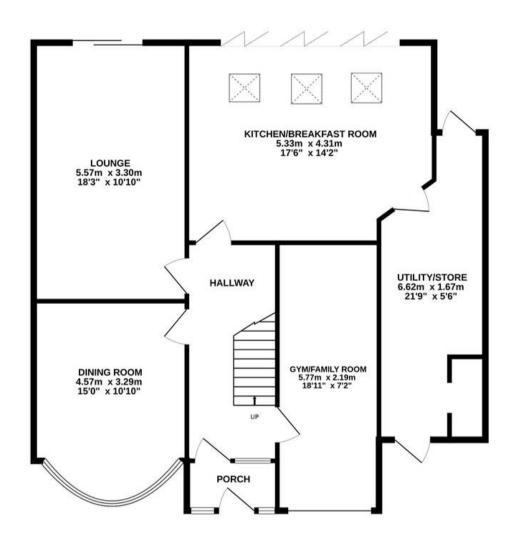

#### THE PROPERTY....

Upon entry, the property's impressive hallway sets the tone for the accommodation that awaits within. The extended lounge provides a perfect retreat with patio doors leading out to the expansive garden, ideal for both indoor relaxation and seamless outdoor entertaining. A separate dining room offers a sophisticated space for formal meals, while the stunning extended kitchen/breakfast room is a culinary enthusiast's dream, featuring bi-fold doors that flood the room with natural light and open up to the garden, as well as roof windows that add a touch of class. For those who value wellness and leisure, a versatile gym/family room provides the perfect space for workouts or relaxation. Additionally, a side utility/store beckons with further potential for customisation to suit individual needs.

#### TOTAL FLOOR AREA: 144.8 sq.m. (1558 sq.ft.) approx.