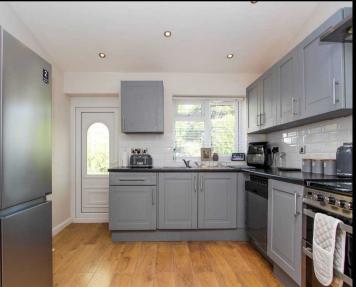

#### THE PROPERTY....

Stepping inside, a welcoming reception hallway leads to a spacious living room, setting the tone for the generous proportions found throughout the property. The ground floor boasts an extended dining room that seamlessly flows into the conservatory which provides a tranquil space to unwind. The extended fitted breakfast/kitchen is perfect for entertaining guests or enjoying family meals. The addition of a shower room/Wc completes the ground floor accommodation.