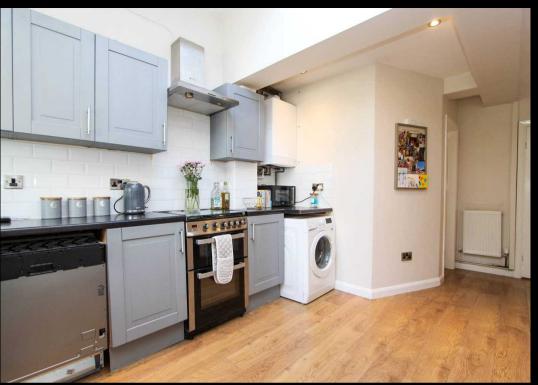

#### THE PROPERTY....

Stepping inside, a welcoming reception hallway leads to a spacious living room, setting the tone for the generous proportions found throughout the property. The ground floor boasts an extended dining room that seamlessly flows into the conservatory which provides a tranquil space to unwind. The extended fitted breakfast/kitchen is perfect for entertaining guests or enjoying family meals. The addition of a shower room/Wc completes the ground floor accommodation.