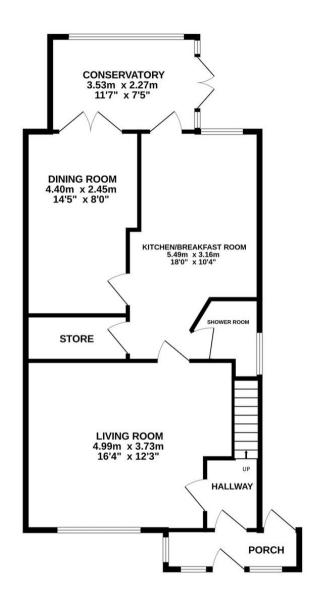

#### THE PROPERTY....

Stepping inside, a welcoming reception hallway leads to a spacious living room, setting the tone for the generous proportions found throughout the property. The ground floor boasts an extended dining room that seamlessly flows into the conservatory which provides a tranquil space to unwind. The extended fitted breakfast/kitchen is perfect for entertaining guests or enjoying family meals. The addition of a shower room/Wc completes the ground floor accommodation.