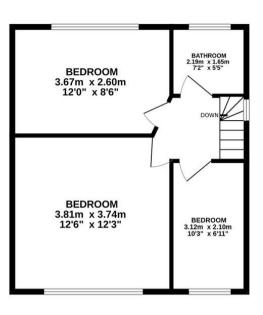

#### **Sutton Coldfield**

Upstairs, the property continues to impress with three well-appointed bedrooms, ensuring ample space for a growing family or guests. The re-fitted bathroom exudes luxury with its contemporary design and quality finishes, offering a peaceful retreat after a long day.