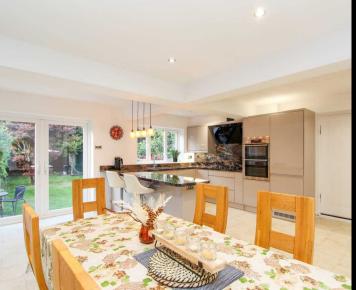

#### THE PROPERTY....

Upon entering the property, you are greeted by a bright and welcoming hallway that leads to the well-proportioned rooms. The ground floor boasts a generous lounge, perfect for relaxing and entertaining guests, the heart of the home is the open plan kitchen/dining/family room, while a convenient utility room offers additional practicality. A guest WC completes the ground floor accommodation.

### **FEATURES:**

- Extended family home
- Four Bedrooms, Two Bathrooms, and WC
- Highly popular location
- Close to highly regarded schools
- Living room
- Open plan kitchen/dining/family room
- Garage and driveway
- Family sized garden
- Viewing recommended