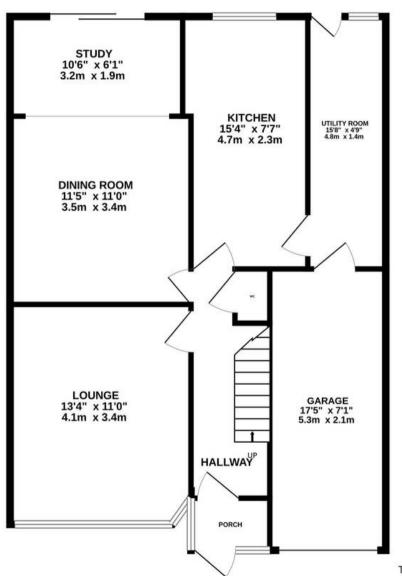

#### THE PROPERTY....

Upon entering the property, you are greeted by a bright and welcoming hallway that leads to the well-proportioned rooms. The ground floor boasts a generous lounge, perfect for relaxing and entertaining guests, the heart of the home is the open plan kitchen/dining/family room, while a convenient utility room offers additional practicality. A guest WC completes the ground floor accommodation.

The first floor comprises four generously sized bedrooms, offering a comfortable space for unwinding at the end of the day. A modern bathrooms and a separate shower room provide convenience for the whole family. The property also benefits from a garage and driveway, ensuring parking for multiple vehicles.

# **INTERESTED:**

fouroaks@moorhouse-property.co.uk

0121 308 3355

TOTAL FLOOR AREA: 1237 sq.ft. (114.9 sq.m.) approx.

Whilst every attempt has been made to ensure the accuracy of the floorplan contained here, measurements of doors, windows, rooms and any other items are approximate and no responsibility is taken for any error, omission or mis-statement. This plan is for illustrative purposes only and should be used as such by any prospective purchaser. The services, systems and appliances shown have not been tested and no guarantee as to their operability or efficiency can be given.