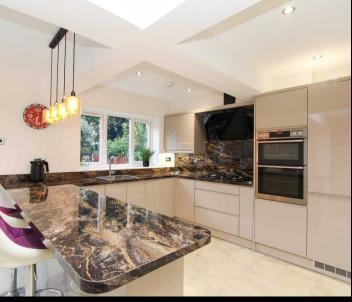

#### THE PROPERTY....

Upon entering the property, you are greeted by a bright and welcoming hallway that leads to the well-proportioned rooms. The ground floor boasts a generous lounge, perfect for relaxing and entertaining guests, the heart of the home is the open plan kitchen/dining/family room, while a convenient utility room offers additional practicality. A guest WC completes the ground floor accommodation.

### **FEATURES:**

- Extended family home
- Four Bedrooms, Two Bathrooms, and WC
- Highly popular location
- Close to highly regarded schools
- Living room
- Open plan kitchen/dining/family room
- Garage and driveway
- Family sized garden
- Viewing recommended