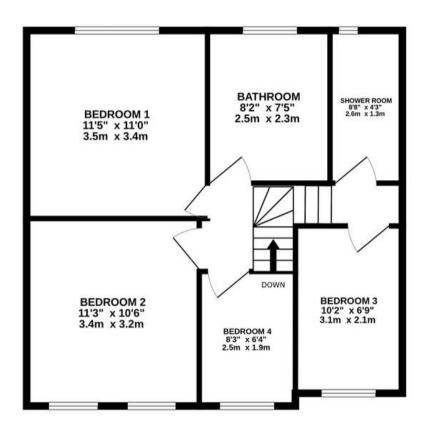

The first floor comprises four generously sized bedrooms, offering a comfortable space for unwinding at the end of the day. A modern bathrooms and a separate shower room provide convenience for the whole family. The property also benefits from a garage and driveway, ensuring parking for multiple vehicles.

# **INTERESTED:**

fouroaks@moorhouse-property.co.uk

0121 308 3355

TOTAL FLOOR AREA: 1237 sq.ft. (114.9 sq.m.) approx.

Whilst every attempt has been made to ensure the accuracy of the floorplan contained here, measurements of doors, windows, rooms and any other items are approximate and no responsibility is taken for any error, omission or mis-statement. This plan is for illustrative purposes only and should be used as such by any prospective purchaser. The services, systems and appliances shown have not been tested and no guarantee as to their operability or efficiency can be given.