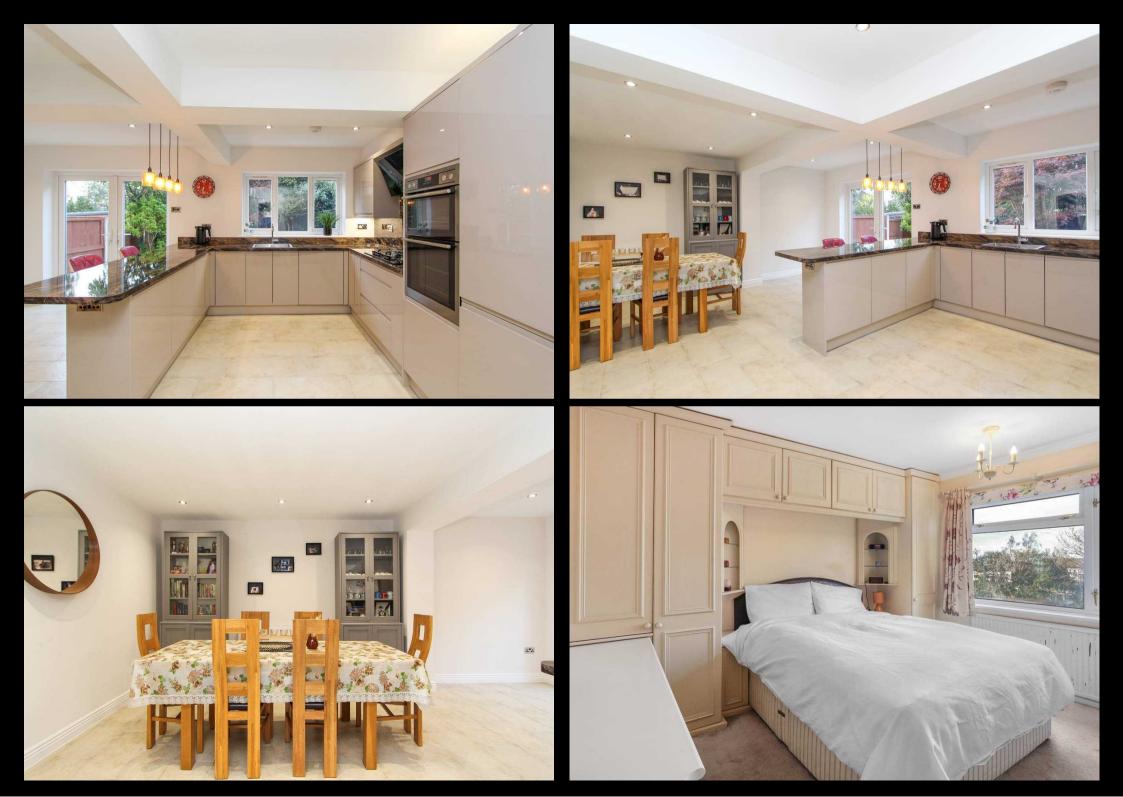

#### THE PROPERTY....

Upon entering the property, you are greeted by a bright and welcoming hallway that leads to the well-proportioned rooms. The ground floor boasts a generous lounge, perfect for relaxing and entertaining guests, the heart of the home is the open plan kitchen/dining/family room, while a convenient utility room offers additional practicality. A guest WC completes the ground floor accommodation.

The first floor comprises four generously sized bedrooms, offering a comfortable space for unwinding at the end of the day. A modern bathrooms and a separate shower room provide convenience for the whole family. The property also benefits from a garage and driveway, ensuring parking for multiple vehicles.