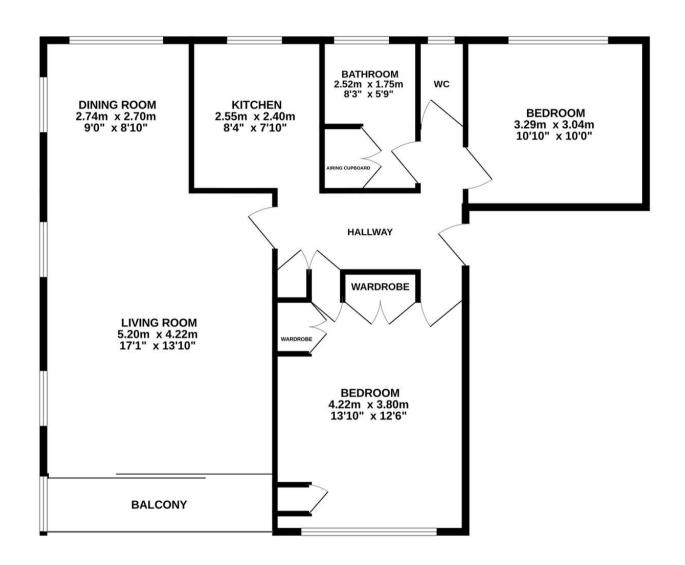

ended lease, this property offers both luxury and practicality in equal measure. Whether you are a professional seeking a stylish urban retreat or a discerning buyer looking for the epitome of modern living, this apartment ticks all the boxes. Don't miss the opportunity to make this exceptional property your new home and experience the epitome of sophisticated living in a prime location.















# **FEATURES:**

- Stunning Two Bedroom Second Floor Apartment
- Beautiful Development in Highly Desirable Location
- Open Plan Living Room & Dining Room
- Fitted Kitchen
- Luxury Bathroom & Wc
- Balcony Enjoying Garden Views
- Immaculate Communal Gardens & Garage
- Extended Lease INTERESTED?

fouroaks@moorhouse-property.co.uk

0121 308 3355

## GROUND FLOOR 78.9 sq.m. (849 sq.ft.) approx.