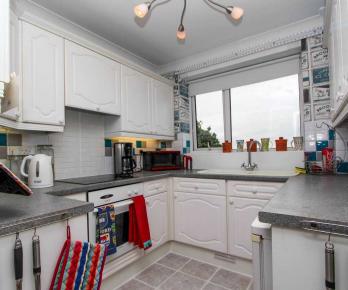

#### THE PROPERTY....

As you step into this exceptional property, you are greeted by a bright and spacious entrance hallway with built in cupboards. The spacious accommodation continues with the open plan living room and dining room, creating the perfect setting for relaxing or entertaining guests. The modern fitted kitchen boasts sleek finishes and high-end appliances, making cooking a delight. There are two well appointed bedrooms, with bedroom one having an excellent selection of fitted bedroom furniture. The apartment's pristine interior is complemented by a luxurious bathroom and WC, providing a private sanctuary to unwind after a long day.