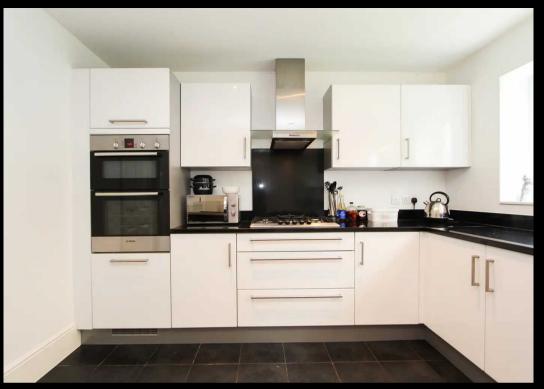

#### THE PROPERTY....

Upon entering, the impressive hallway sets the tone for the spacious and meticulously maintained property. The property boasts a generous lounge, perfect for entertaining guests, along with a separate dining room which provides a cosy space for family meals and gatherings with french doors leading out into the private rear garden. The heart of the home lies in the stunning open plan breakfast kitchen, where sleek cabinetry, high-end appliances, and ample counter space cater to both functionality and style. A convenient utility room and guest WC complete the ground floor layout, offering practicality and comfort for every-day living.