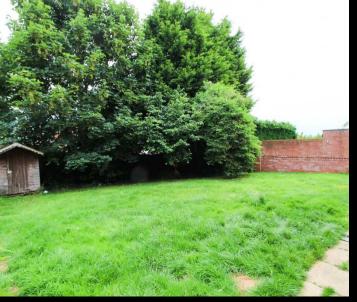

The property continues to impress with its outdoor space, including a double garage and a block-paved driveway that provides ample parking for multiple vehicles.

The private rear garden offers a secluded oasis for relaxation and enjoyment, featuring a lawn and mature shrubs that create a serene backdrop for outdoor activities and al fresco dining.