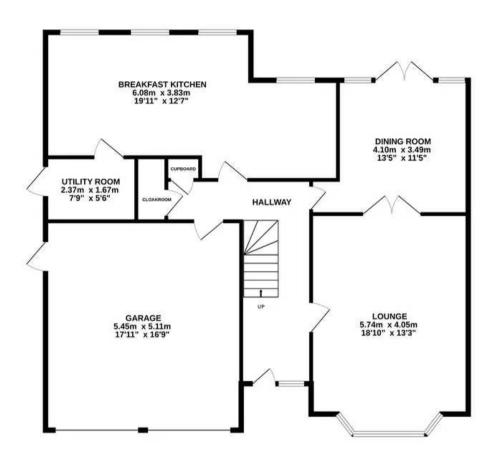

#### THE PROPERTY....

Upon entering, the impressive hallway sets the tone for the spacious and meticulously maintained property. The property boasts a generous lounge, perfect for entertaining guests, along with a separate dining room which provides a cosy space for family meals and gatherings with french doors leading out into the private rear garden. The heart of the home lies in the stunning open plan breakfast kitchen, where sleek cabinetry, high-end appliances, and ample counter space cater to both functionality and style. A convenient utility room and guest WC complete the ground floor layout, offering practicality and comfort for every-day living.

# **FEATURES:**

- Five bedrooms, Two en-suites, Family bathroom
- Located on an exclusive private drive of just three quality homes
- Spacious lounge and separate dining room
- Stunning open plan breakfast kitchen
- Utility and Guest Wc
- Impressive hallway
- Double garage and block paved driveway
- Private rear garden

INTERESTED?

fouroaks@moorhouse-property.co.uk

0121 308 3355

GROUND FLOOR 104.7 sq.m. (1127 sq.ft.) approx.

1ST FLOOR 97.6 sq.m. (1050 sq.ft.) approx.

### TOTAL FLOOR AREA: 202.2 sq.m. (2177 sq.ft.) approx.

Whilst every attempt has been made to ensure the accuracy of the floorplan contained here, measurements of doors, windows, rooms and any other items are approximate and no responsibility is taken for any error, omission or mis-statement. This plan is for illustrative purposes only and should be used as such by any prospective purchaser. The services, systems and appliances shown have not been tested and no guarantee as to their operability or efficiency can be given.