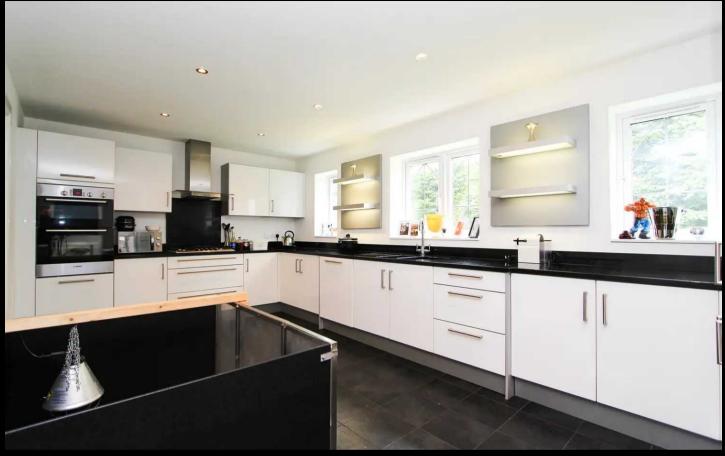

#### THE PROPERTY....

Upon entering, the impressive hallway sets the tone for the spacious and meticulously maintained property. The property boasts a generous lounge, perfect for entertaining guests, along with a separate dining room which provides a cosy space for family meals and gatherings with french doors leading out into the private rear garden. The heart of the home lies in the stunning open plan breakfast kitchen, where sleek cabinetry, high-end appliances, and ample counter space cater to both functionality and style. A convenient utility room and guest WC complete the ground floor layout, offering practicality and comfort for every-day living.

# **FEATURES:**

- Five bedrooms, Two en-suites, Family bathroom
- Located on an exclusive private drive of just three quality homes
- Spacious lounge and separate dining room
- Stunning open plan breakfast kitchen
- Utility and Guest Wc
- Impressive hallway
- Double garage and block paved driveway
- Private rear garden