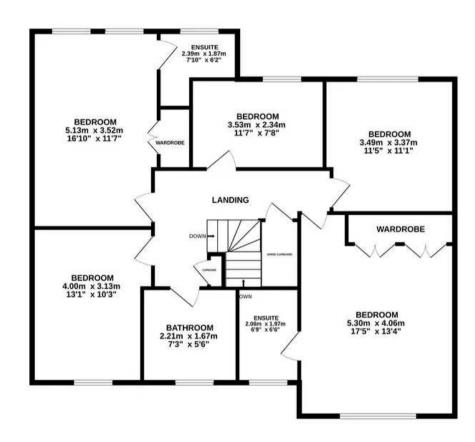

### Mile Oak

Upstairs, the first floor houses five spacious bedrooms, with two having their own en-suites, offering a peaceful retreat for guests or older children. A family bathroom completes this level.

# **FEATURES:**

- Five bedrooms, Two en-suites, Family bathroom
- Located on an exclusive private drive of just three quality homes
- Spacious lounge and separate dining room
- Stunning open plan breakfast kitchen
- Utility and Guest Wc
- Impressive hallway
- Double garage and block paved driveway
- Private rear garden

INTERESTED?

fouroaks@moorhouse-property.co.uk

0121 308 3355

GROUND FLOOR 104.7 sq.m. (1127 sq.ft.) approx.

1ST FLOOR 97.6 sq.m. (1050 sq.ft.) approx.

### TOTAL FLOOR AREA: 202.2 sq.m. (2177 sq.ft.) approx.

Whilst every attempt has been made to ensure the accuracy of the floorplan contained here, measurements of doors, windows, rooms and any other items are approximate and no responsibility is taken for any error, omission or mis-statement. This plan is for illustrative purposes only and should be used as such by any prospective purchaser. The services, systems and appliances shown have not been tested and no guarantee as to their operability or efficiency can be given.