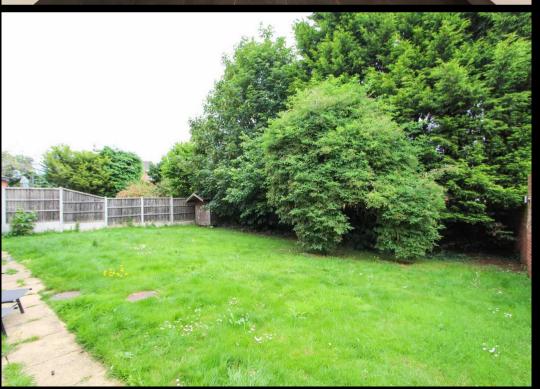

The property continues to impress with its outdoor space, including a double garage and a block-paved driveway that provides ample parking for multiple vehicles.

The private rear garden offers a secluded oasis for relaxation and enjoyment, featuring a lawn and mature shrubs that create a serene backdrop for outdoor activities and al fresco dining.