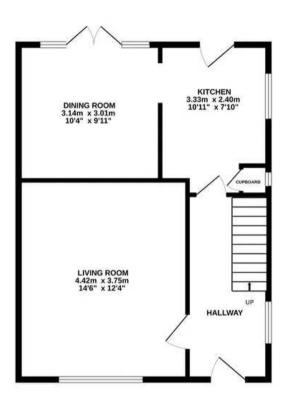

#### THE PROPERTY....

As you step inside, you are greeted by an inviting through hallway, with a lounge and separate dining room providing ample space for relaxation and entertaining. The property boasts a fitted kitchen which overlooks the rear garden.

#### TOTAL FLOOR AREA: 96.8 sq.m. (1042 sq.ft.) approx.

Whilst every attempt has been made to ensure the accuracy of the floorplan contained here, measurements of doors, windows, rooms and any other items are approximate and no responsibility is taken for any error, omission or mis-statement. This plan is for illustrative purposes only and should be used as such by any prospective purchaser. The services, systems and appliances shown have not been tested and no guarantee as to their operability or efficiency can be given.