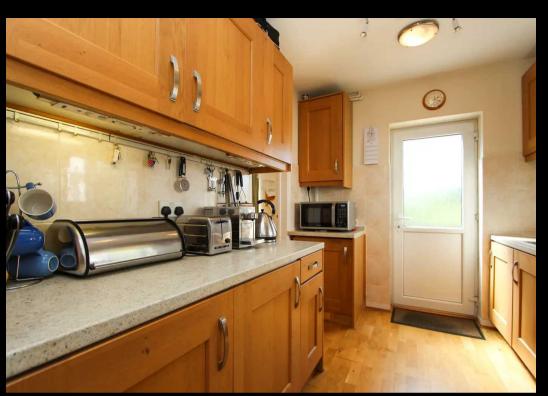

#### THE PROPERTY....

As you step inside, you are greeted by an inviting through hallway, with a lounge and separate dining room providing ample space for relaxation and entertaining. The property boasts a fitted kitchen which overlooks the rear garden.