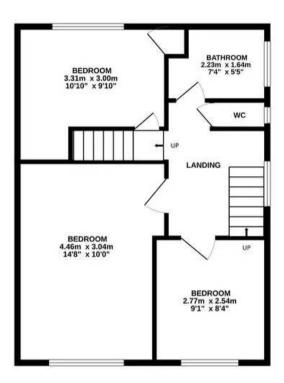

Upstairs, three well-appointed bedrooms offer comfort and privacy for the whole family, while a boarded loft room with windows provides additional versatile space to suit your needs. A family bathroom and separate WC complete the upstairs accommodation.

#### TOTAL FLOOR AREA: 96.8 sq.m. (1042 sq.ft.) approx.

Whilst every attempt has been made to ensure the accuracy of the floorplan contained here, measurements of doors, windows, rooms and any other items are approximate and no responsibility is taken for any error, omission or mis-statement. This plan is for illustrative purposes only and should be used as such by any prospective purchaser. The services, systems and appliances shown have not been tested and no guarantee as to their operability or efficiency can be given.