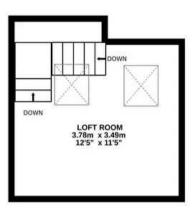

Upstairs, three well-appointed bedrooms offer comfort and privacy for the whole family, while a boarded loft room with windows provides additional versatile space to suit your needs. A family bathroom and separate WC complete the upstairs accommodation.

## **FEATURES:**

- Three bedrooms
- Highly desirable location
- Walking distance to highly regarded infant/junior school
- Lounge and separate dining room
- Fitted kitchen
- Boarded loft room with windows
- Attractive rear garden
- Block paved Driveway providing ample parking

#### TOTAL FLOOR AREA: 96.8 sq.m. (1042 sq.ft.) approx.

Whilst every attempt has been made to ensure the accuracy of the floorplan contained here, measurements of doors, windows, rooms and any other items are approximate and no responsibility is taken for any error, omission or mis-statement. This plan is for illustrative purposes only and should be used as such by any prospective purchaser. The services, systems and appliances shown have not been tested and no guarantee as to their operability or efficiency can be given.