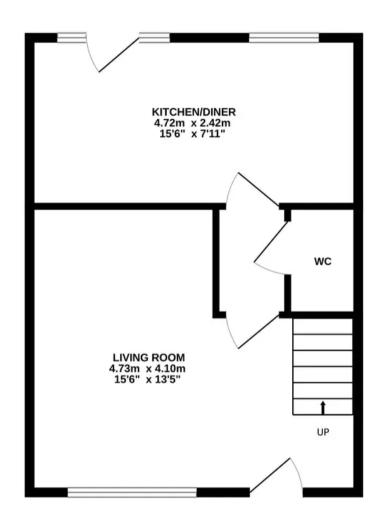

#### THE PROPERTY....

Upon entering, one is greeted by a generously proportioned living room, exuding warmth and character. The heart of the home, a full-width kitchen/diner, awaiting culinary and entertaining adventures. The ground floor also feature a guest WC, providing utmost convenience.

#### TOTAL FLOOR AREA: 61.5 sq.m. (662 sq.ft.) approx.