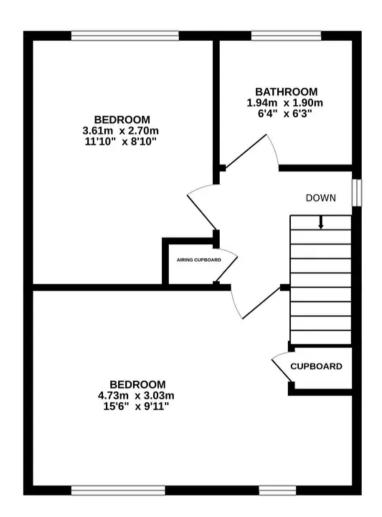

Moving upstairs, two well-appointed bedrooms offer serene retreats, while the bathroom promises relaxation after a long day. Completing the home's appeal, a driveway ensures parking convenience for homeowners and visitors alike.

#### TOTAL FLOOR AREA: 61.5 sq.m. (662 sq.ft.) approx.