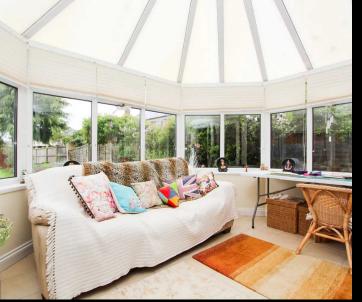

#### THE PROPERTY....

Beyond the well-maintained facade, you are greeted by a welcoming entrance hallway which leads to reveal a spacious living room with an 'Inglenook' fireplace, and a bright conservatory perfect for enjoying the sunlight. The formal dining room is ideal for hosting gatherings with french doors leading out to the rear garden, whilst the dedicated study is ideal for those working from home. The heart of the home lies in the fully fitted kitchen featuring modern appliances, complemented by a utility area and a convenient guest WC.