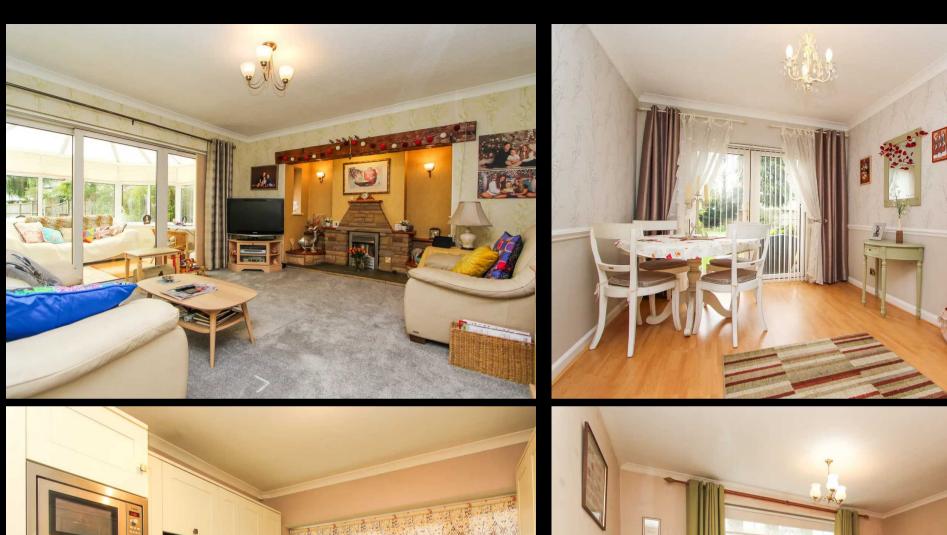

#### THE PROPERTY....

Beyond the well-maintained facade, you are greeted by a welcoming entrance hallway which leads to reveal a spacious living room with an 'Inglenook' fireplace, and a bright conservatory perfect for enjoying the sunlight. The formal dining room is ideal for hosting gatherings with french doors leading out to the rear garden, whilst the dedicated study is ideal for those working from home. The heart of the home lies in the fully fitted kitchen featuring modern appliances, complemented by a utility area and a convenient guest WC.