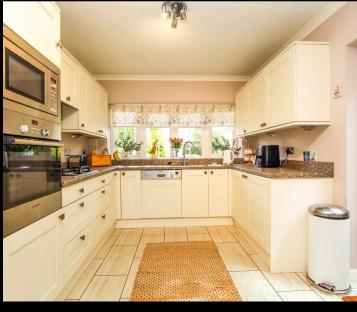

#### THE PROPERTY....

Beyond the well-maintained facade, you are greeted by a welcoming entrance hallway which leads to reveal a spacious living room with an 'Inglenook' fireplace, and a bright conservatory perfect for enjoying the sunlight. The formal dining room is ideal for hosting gatherings with french doors leading out to the rear garden, whilst the dedicated study is ideal for those working from home. The heart of the home lies in the fully fitted kitchen featuring modern appliances, complemented by a utility area and a convenient guest WC.

# **FEATURES:**

- Four bedrooms, en-suite and family bathroom
- Excellent cul-de-sac location
- Close to shops, bars and restaurants
- Spacious living room and conservatory
- Dining room and study
- Fitted kitchen, utility area and Guest WC
- Garage and driveway
- Private rear garden