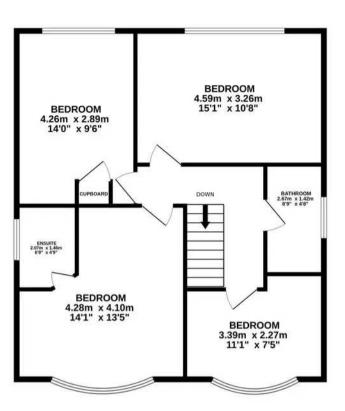

Upstairs, the first floor houses four generously-sized bedrooms, including an en-suite master bedroom, as well as a family bathroom for added convenience.

• Four bedrooms, en-suite and family bathroom

# **FEATURES:**

- Four bedrooms, en-suite and family bathroom
- Excellent cul-de-sac location
- Close to shops, bars and restaurants
- Spacious living room and conservatory
- Dining room and study
- Fitted kitchen, utility area and Guest WC
- Garage and driveway
- Private rear garden