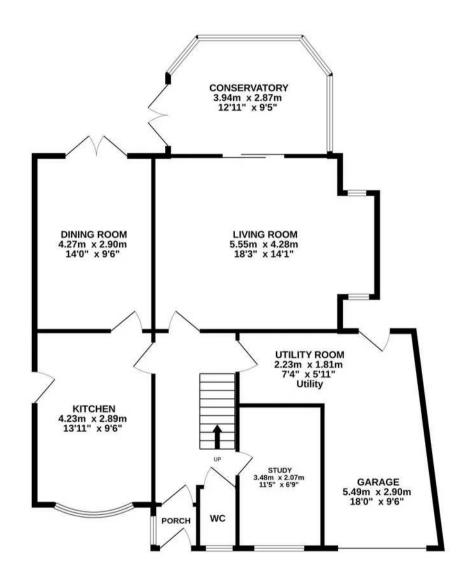

#### THE PROPERTY....

Beyond the well-maintained facade, you are greeted by a welcoming entrance hallway which leads to reveal a spacious living room with an 'Inglenook' fireplace, and a bright conservatory perfect for enjoying the sunlight. The formal dining room is ideal for hosting gatherings with french doors leading out to the rear garden, whilst the dedicated study is ideal for those working from home. The heart of the home lies in the fully fitted kitchen featuring modern appliances, complemented by a utility area and a convenient guest WC.

# **FEATURES:**

- Four bedrooms, en-suite and family bathroom
- Excellent cul-de-sac location
- Close to shops, bars and restaurants
- Spacious living room and conservatory
- Dining room and study
- Fitted kitchen, utility area and Guest WC
- Garage and driveway
- Private rear garden