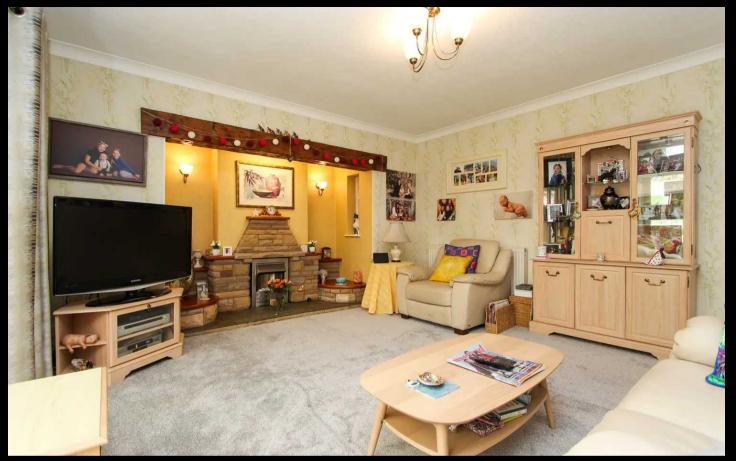

#### THE PROPERTY....

Beyond the well-maintained facade, you are greeted by a welcoming entrance hallway which leads to reveal a spacious living room with an 'Inglenook' fireplace, and a bright conservatory perfect for enjoying the sunlight. The formal dining room is ideal for hosting gatherings with french doors leading out to the rear garden, whilst the dedicated study is ideal for those working from home. The heart of the home lies in the fully fitted kitchen featuring modern appliances, complemented by a utility area and a convenient guest WC.

# **FEATURES:**

- Four bedrooms, en-suite and family bathroom
- Excellent cul-de-sac location
- Close to shops, bars and restaurants
- Spacious living room and conservatory
- Dining room and study
- Fitted kitchen, utility area and Guest WC
- Garage and driveway
- Private rear garden