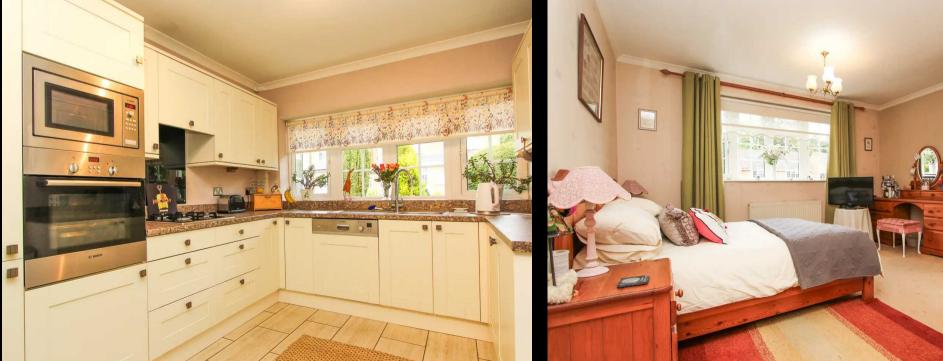

#### THE PROPERTY....

Beyond the well-maintained facade, you are greeted by a welcoming entrance hallway which leads to reveal a spacious living room with an 'Inglenook' fireplace, and a bright conservatory perfect for enjoying the sunlight. The formal dining room is ideal for hosting gatherings with french doors leading out to the rear garden, whilst the dedicated study is ideal for those working from home. The heart of the home lies in the fully fitted kitchen featuring modern appliances, complemented by a utility area and a convenient guest WC.

Upstairs, the first floor houses four generously-sized bedrooms, including an en-suite master bedroom, as well as a family bathroom for added convenience.

• Four bedrooms, en-suite and family bathroom