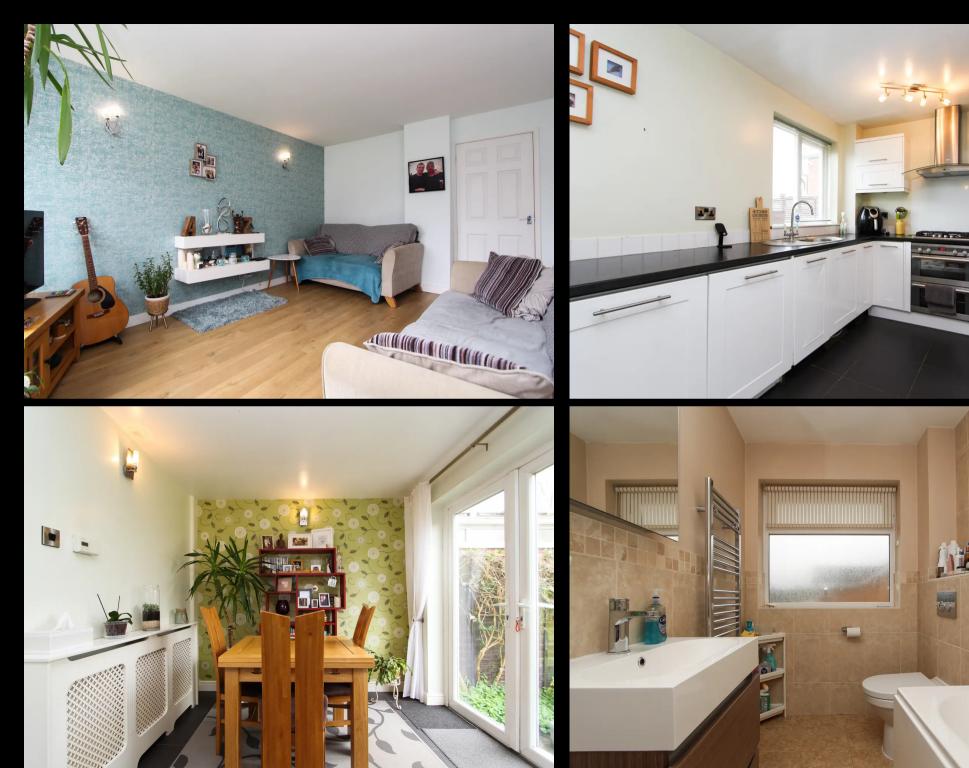

#### THE PROPERTY....

Step inside to discover a well-presented living room, ideal for relaxation and entertaining. The heart of the home is the superb fitted breakfast kitchen, complete with sleek cabinetry and French doors which open out to the rear garden, inviting natural light to flood the space and seamlessly blending indoor and outdoor living.

Upstairs, three bedrooms offer comfortable accommodation, while the re-fitted bathroom boasts contemporary fixtures and fittings.

The outdoor space of this property is equally inviting, offering a tranquil sanctuary amidst the hustle and bustle of daily life. Step outside to the rear garden, a private haven where you can enjoy al fresco dining, gardening, or simply basking in the sun. The enclosed space provides a safe environment for children and pets to play freely while you relax on the patio with a refreshing drink in hand. The front of the property boasts a garage and driveway, ensuring ample space for parking and storage.

# **FEATURES:**

- Three bedroom Semi detached
- Highly popular residential location
- Well presented living room
- Superb fitted kitchen/dining room
- Re-fitted bathroom
- Rear garden
- Garage and driveway
- Viewing recommended