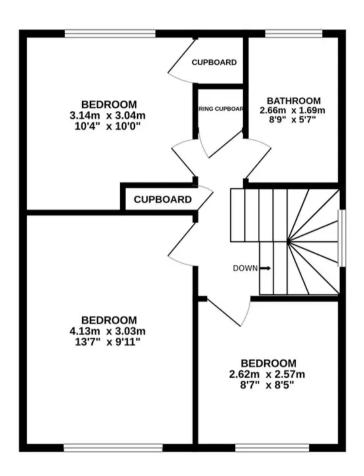

Upstairs, three bedrooms offer comfortable accommodation, while the re-fitted bathroom boasts contemporary fixtures and fittings.

The outdoor space of this property is equally inviting, offering a tranquil sanctuary amidst the hustle and bustle of daily life. Step outside to the rear garden, a private haven where you can enjoy al fresco dining, gardening, or simply basking in the sun. The enclosed space provides a safe environment for children and pets to play freely while you relax on the patio with a refreshing drink in hand. The front of the property boasts a garage and driveway, ensuring ample space for parking and storage.

# **FEATURES:**

- Three bedroom Semi detached
- Highly popular residential location
- Well presented living room
- Superb fitted kitchen/dining room
- Re-fitted bathroom
- Rear garden
- Garage and driveway
- Viewing recommended