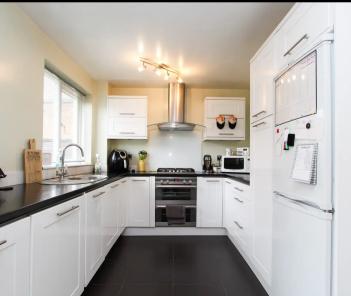

#### THE PROPERTY....

Step inside to discover a well-presented living room, ideal for relaxation and entertaining. The heart of the home is the superb fitted breakfast kitchen, complete with sleek cabinetry and French doors which open out to the rear garden, inviting natural light to flood the space and seamlessly blending indoor and outdoor living.

# **FEATURES:**

- Three bedroom Semi detached
- Highly popular residential location
- Well presented living room
- Superb fitted kitchen/dining room
- Re-fitted bathroom
- Rear garden
- Garage and driveway
- Viewing recommended