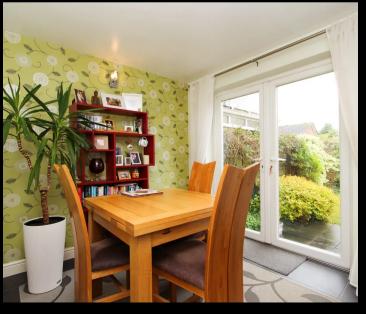

#### THE PROPERTY....

Step inside to discover a well-presented living room, ideal for relaxation and entertaining. The heart of the home is the superb fitted breakfast kitchen, complete with sleek cabinetry and French doors which open out to the rear garden, inviting natural light to flood the space and seamlessly blending indoor and outdoor living.

Upstairs, three bedrooms offer comfortable accommodation, while the re-fitted bathroom boasts contemporary fixtures and fittings.

The outdoor space of this property is equally inviting, offering a tranquil sanctuary amidst the hustle and bustle of daily life. Step outside to the rear garden, a private haven where you can enjoy al fresco dining, gardening, or simply basking in the sun. The enclosed space provides a safe environment for children and pets to play freely while you relax on the patio with a refreshing drink in hand. The front of the property boasts a garage and driveway, ensuring ample space for parking and storage.