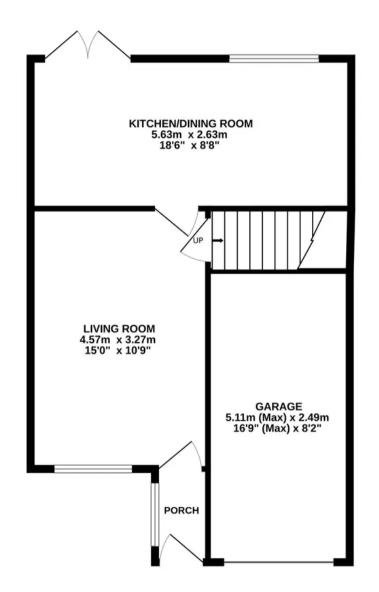

#### THE PROPERTY....

Step inside to discover a well-presented living room, ideal for relaxation and entertaining. The heart of the home is the superb fitted breakfast kitchen, complete with sleek cabinetry and French doors which open out to the rear garden, inviting natural light to flood the space and seamlessly blending indoor and outdoor living.

Upstairs, three bedrooms offer comfortable accommodation, while the re-fitted bathroom boasts contemporary fixtures and fittings.

The outdoor space of this property is equally inviting, offering a tranquil sanctuary amidst the hustle and bustle of daily life. Step outside to the rear garden, a private haven where you can enjoy al fresco dining, gardening, or simply basking in the sun. The enclosed space provides a safe environment for children and pets to play freely while you relax on the patio with a refreshing drink in hand. The front of the property boasts a garage and driveway, ensuring ample space for parking and storage.

# **FEATURES:**

- Three bedroom Semi detached
- Highly popular residential location
- Well presented living room
- Superb fitted kitchen/dining room
- Re-fitted bathroom
- Rear garden
- Garage and driveway
- Viewing recommended