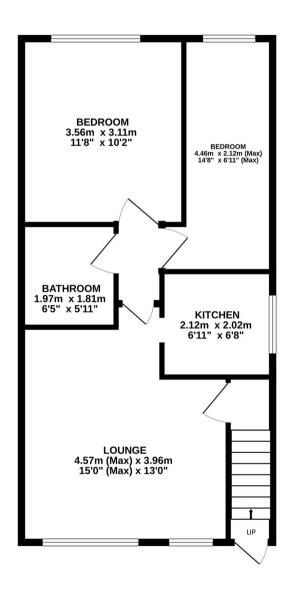

#### THE PROPERTY....

Located on the first floor and having it's own private entrance, you are greeted by a spacious living room offering a versatile living space, perfect for entertaining guests or enjoying quiet evenings in. The fitted kitchen is equipped with a modern oven and has ample storage, Both bedrooms are thoughtfully designed to provide a peaceful retreat, ideal for unwinding after a long day. The bathroom completes the accommodation.