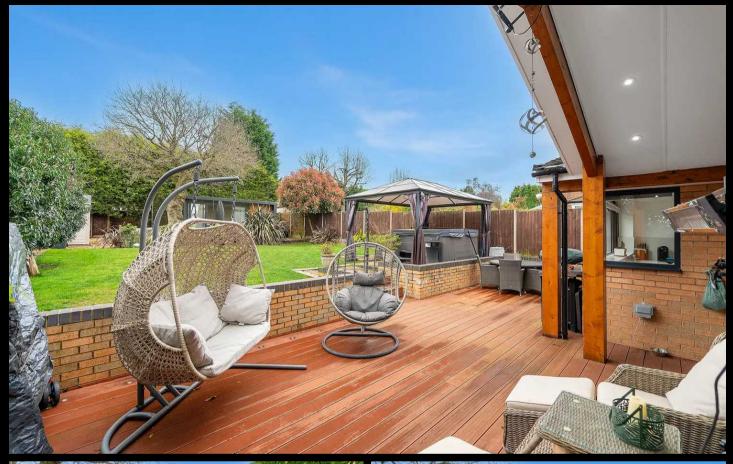

The outside space of this property is truly remarkable, offering a serene retreat from the outside world. The rear garden is beautifully landscaped, with a decked seating area ideal for al fresco dining or simply enjoying the fresh air. The hot tub provides a touch of luxury, allowing you to unwind and relax after a long day. Additionally, the garden room, currently utilised as a gym, offers endless possibilities for use – from a home office to a playroom or even a tranquil reading nook. The garage and block-paved driveway not only provide convenient parking but also add to the overall kerb appeal of this stunning home. Whether you are hosting a summer barbeque or simply enjoying a peaceful morning coffee, the outside space of this property is sure to impress even the most discerning buyer. Don't miss the opportunity to make this impressive family home yours today.