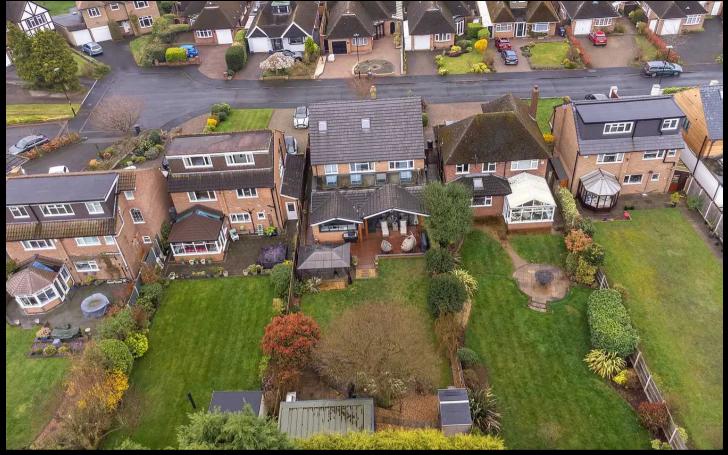

The outside space of this property is truly remarkable, offering a serene retreat from the outside world. The rear garden is beautifully landscaped, with a decked seating area ideal for al fresco dining or simply enjoying the fresh air. The hot tub provides a touch of luxury, allowing you to unwind and relax after a long day. Additionally, the garden room, currently utilised as a gym, offers endless possibilities for use – from a home office to a playroom or even a tranquil reading nook. The garage and block-paved driveway not only provide convenient parking but also add to the overall kerb appeal of this stunning home. Whether you are hosting a summer barbeque or simply enjoying a peaceful morning coffee, the outside space of this property is sure to impress even the most discerning buyer. Don't miss the opportunity to make this impressive family home yours today.