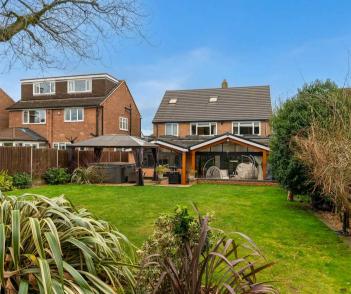

The outside space of this property is truly remarkable, offering a serene retreat from the outside world. The rear garden is beautifully landscaped, with a decked seating area ideal for al fresco dining or simply enjoying the fresh air. The hot tub provides a touch of luxury, allowing you to unwind and relax after a long day. Additionally, the garden room, currently utilised as a gym, offers endless possibilities for use – from a home office to a playroom or even a tranquil reading nook. The garage and block-paved driveway not only provide convenient parking but also add to the overall kerb appeal of this stunning home. Whether you are hosting a summer barbeque or simply enjoying a peaceful morning coffee, the outside space of this property is sure to impress even the most discerning buyer. Don't miss the opportunity to make this impressive family home yours today.