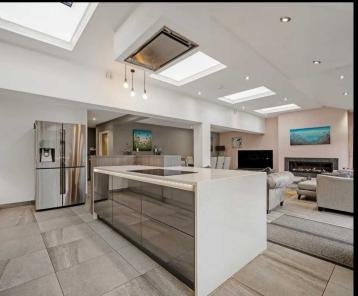

#### THE PROPERTY:

As you enter the impressive reception hallway, you can immediately feel the grandeur of this home. The ground floor boasts a spacious living room, perfect for relaxing evenings, as well as a study ideal for those working from home. The heart of the home lies in the open-plan kitchen/family/dining room, complete with bi-fold doors leading to the rear garden and the stunning vaulted ceilings with sky light windows, flooding the space with natural light. The beautifully finished room has underfloor heating and luxury fittings with the high end kitchen having a centre island along with granite worktops. A separate utility room and WC completes the ground floor accommodation.