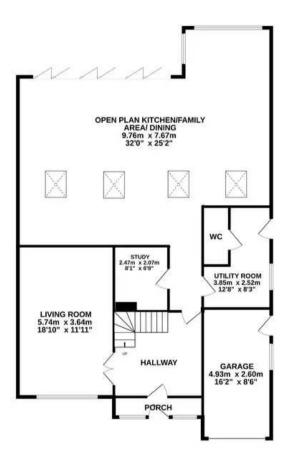

#### THE PROPERTY:

As you enter the impressive reception hallway, you can immediately feel the grandeur of this home. The ground floor boasts a spacious living room, perfect for relaxing evenings, as well as a study ideal for those working from home. The heart of the home lies in the open-plan kitchen/family/dining room, complete with bi-fold doors leading to the rear garden and the stunning vaulted ceilings with sky light windows, flooding the space with natural light. The beautifully finished room has underfloor heating and luxury fittings with the high end kitchen having a centre island along with granite worktops. A separate utility room and WC completes the ground floor accommodation.

#### TOTAL FLOOR AREA: 241.3 sq.m. (2597 sq.ft.) approx.

Whilst every attempt has been made to ensure the accuracy of the floorplan contained here, measurements of doors, windows, rooms and any other items are approximate and no responsibility is taken for any error, omission or mis-statement. This plan is for illustrative purposes only and should be used as such by any prospective purchaser. The services, systems and appliances shown have not been tested and no guarantee as to their operability or efficiency can be given.