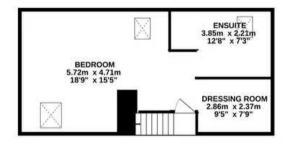

## **Mellor Drive**

Four Oaks, Sutton Coldfield

On the first floor you are greeted by the galleried landing, where you will find four double bedrooms with bedroom two having an en suite, and a luxurious family bathroom for the remaining bedrooms. Ascending to the second floor, the principal bedroom awaits, complete with a lavish en suite and dressing room, offering a private sanctuary away from the hustle and bustle of daily life. With stunning views over four Oaks.

### **FEATURES:**

- Stunning Detached family home
- Five double bedrooms and three bathrooms
- Highly desirable cul-de-sac location
- Walking distance to Sutton Park & highly regarded schools
- Principal bedroom with en-suite and dressing room
- Spacious living room and study
- Open plan kitchen/family/dining room, utility, guest cloakroom
- Beautiful rear garden with hot tub and garden room
- Garage and block paved driveway
- Set over three floors

#### TOTAL FLOOR AREA: 241.3 sq.m. (2597 sq.ft.) approx.

Whilst every attempt has been made to ensure the accuracy of the floorplan contained here, measurements of doors, windows, rooms and any other items are approximate and no responsibility is taken for any error, omission or mis-statement. This plan is for illustrative purposes only and should be used as such by any prospective purchaser. The services, systems and appliances shown have not been tested and no guarantee as to their operability or efficiency can be given.