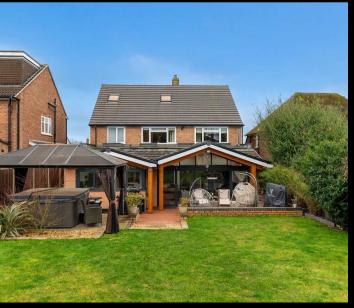

The outside space of this property is truly remarkable, offering a serene retreat from the outside world. The rear garden is beautifully landscaped, with a decked seating area ideal for al fresco dining or simply enjoying the fresh air. The hot tub provides a touch of luxury, allowing you to unwind and relax after a long day. Additionally, the garden room, currently utilised as a gym, offers endless possibilities for use – from a home office to a playroom or even a tranquil reading nook. The garage and block-paved driveway not only provide convenient parking but also add to the overall kerb appeal of this stunning home. Whether you are hosting a summer barbeque or simply enjoying a peaceful morning coffee, the outside space of this property is sure to impress even the most discerning buyer. Don't miss the opportunity to make this impressive family home yours today.