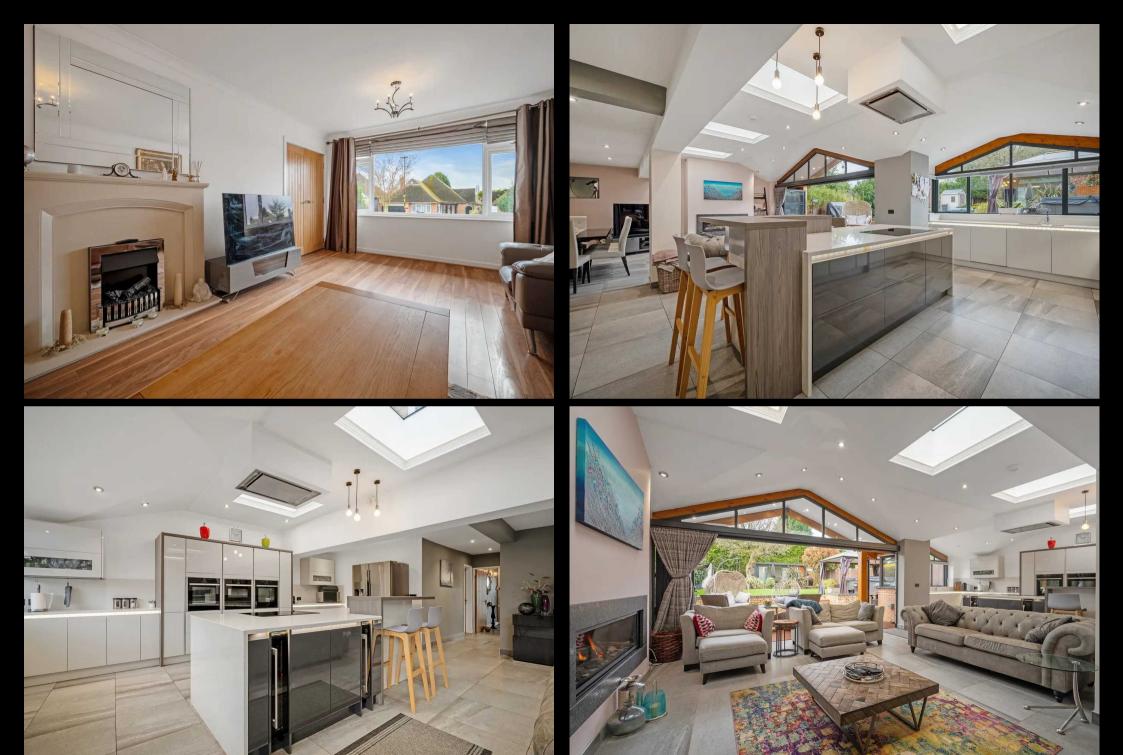

#### THE PROPERTY:

As you enter the impressive reception hallway, you can immediately feel the grandeur of this home. The ground floor boasts a spacious living room, perfect for relaxing evenings, as well as a study ideal for those working from home. The heart of the home lies in the open-plan kitchen/family/dining room, complete with bi-fold doors leading to the rear garden and the stunning vaulted ceilings with sky light windows, flooding the space with natural light. The beautifully finished room has underfloor heating and luxury fittings with the high end kitchen having a centre island along with granite worktops. A separate utility room and WC completes the ground floor accommodation.

The outside space of this property is truly remarkable, offering a serene retreat from the outside world. The rear garden is beautifully landscaped, with a decked seating area ideal for al fresco dining or simply enjoying the fresh air. The hot tub provides a touch of luxury, allowing you to unwind and relax after a long day. Additionally, the garden room, currently utilised as a gym, offers endless possibilities for use – from a home office to a playroom or even a tranquil reading nook. The garage and block-paved driveway not only provide convenient parking but also add to the overall kerb appeal of this stunning home. Whether you are hosting a summer barbeque or simply enjoying a peaceful morning coffee, the outside space of this property is sure to impress even the most discerning buyer. Don't miss the opportunity to make this impressive family home yours today.