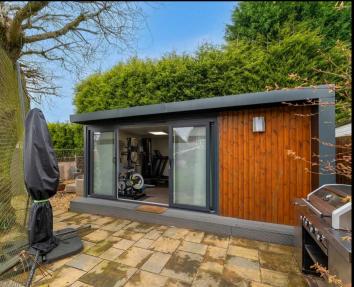

The outside space of this property is truly remarkable, offering a serene retreat from the outside world. The rear garden is beautifully landscaped, with a decked seating area ideal for al fresco dining or simply enjoying the fresh air. The hot tub provides a touch of luxury, allowing you to unwind and relax after a long day. Additionally, the garden room, currently utilised as a gym, offers endless possibilities for use – from a home office to a playroom or even a tranquil reading nook. The garage and block-paved driveway not only provide convenient parking but also add to the overall kerb appeal of this stunning home. Whether you are hosting a summer barbeque or simply enjoying a peaceful morning coffee, the outside space of this property is sure to impress even the most discerning buyer. Don't miss the opportunity to make this impressive family home yours today.