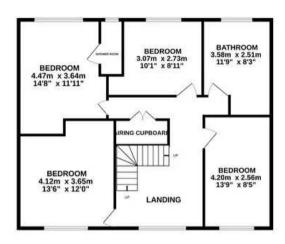

## **Mellor Drive**

Four Oaks, Sutton Coldfield

On the first floor you are greeted by the galleried landing, where you will find four double bedrooms with bedroom two having an en suite, and a luxurious family bathroom for the remaining bedrooms. Ascending to the second floor, the principal bedroom awaits, complete with a lavish en suite and dressing room, offering a private sanctuary away from the hustle and bustle of daily life. With stunning views over four Oaks.

### **FEATURES:**

- Stunning Detached family home
- Five double bedrooms and three bathrooms
- Highly desirable cul-de-sac location
- Walking distance to Sutton Park & highly regarded schools
- Principal bedroom with en-suite and dressing room
- Spacious living room and study
- Open plan kitchen/family/dining room, utility, guest cloakroom
- Beautiful rear garden with hot tub and garden room
- Garage and block paved driveway
- Set over three floors

#### TOTAL FLOOR AREA: 241.3 sq.m. (2597 sq.ft.) approx.

Whilst every attempt has been made to ensure the accuracy of the floorplan contained here, measurements of doors, windows, rooms and any other items are approximate and no responsibility is taken for any error, omission or mis-statement. This plan is for illustrative purposes only and should be used as such by any prospective purchaser. The services, systems and appliances shown have not been tested and no guarantee as to their operability or efficiency can be given.