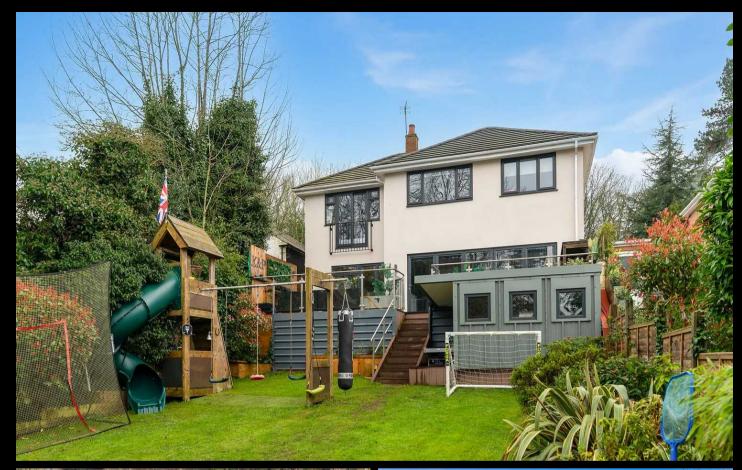

### Aldridge/Streetly border

Outside, the property truly shines with a garden bar/games room that promises endless entertainment possibilities. The well-maintained gardens feature a decked seating area, perfect for soaking up the serene surroundings. Whether you're hosting a barbeque with friends or simply enjoying a quiet morning coffee, the outdoor space provides the ideal setting for relaxation. A great home for entertaining, this property presents a rare opportunity to enjoy a lifestyle of luxury and comfort. Viewing is highly recommended to truly appreciate all that this home has to offer. Additionally, the property is conveniently located close to all amenities, ensuring that everything you need is within easy reach. Whether you're looking for a peaceful retreat or a vibrant setting to entertain, this property ticks all the boxes for a dream home.