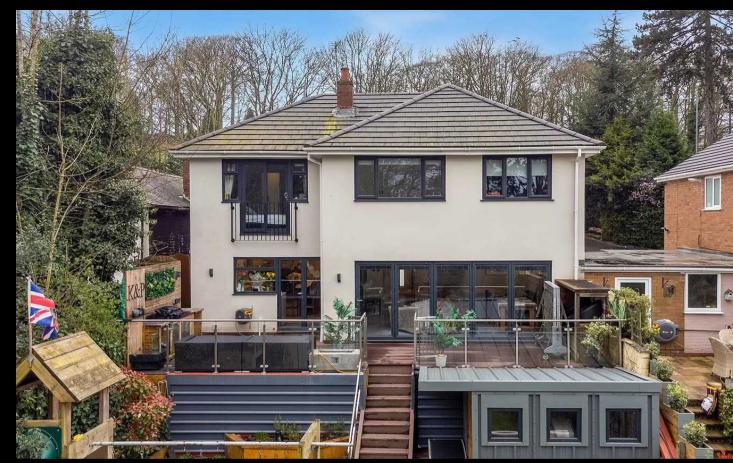

### Aldridge/Streetly border

Situated in a superb cul-de-sac and boasting a prime location adjacent to open farmland, this stunning detached house offers a perfect blend of luxury and comfort. Fully renovated with a high-spec finish throughout, this a truly desirable family home and perfect for entertaining.

### Aldridge/Streetly border

Outside, the property truly shines with a garden bar/games room that promises endless entertainment possibilities. The well-maintained gardens feature a decked seating area, perfect for soaking up the serene surroundings. Whether you're hosting a barbeque with friends or simply enjoying a quiet morning coffee, the outdoor space provides the ideal setting for relaxation. A great home for entertaining, this property presents a rare opportunity to enjoy a lifestyle of luxury and comfort. Viewing is highly recommended to truly appreciate all that this home has to offer. Additionally, the property is conveniently located close to all amenities, ensuring that everything you need is within easy reach. Whether you're looking for a peaceful retreat or a vibrant setting to entertain, this property ticks all the boxes for a dream home.