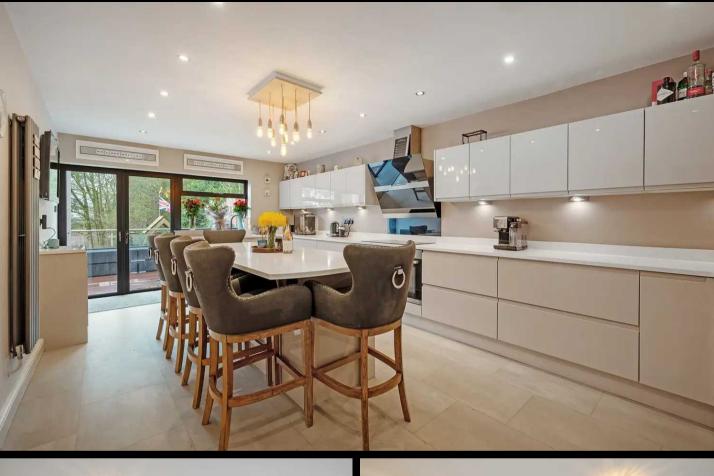

#### THE PROPERTY ....

Starting with the impressive reception hallway that leads into the spacious lounge/dining room with bifolding doors leading out onto the garden decking, ideal for hosting gatherings. A separate sitting room/bedroom provides versatility, while the heart of the home lies in the stunning breakfast kitchen featuring an island and integrated appliances, along with the separate utility room. Completing the ground floor is a guest cloakroom for added convenience.