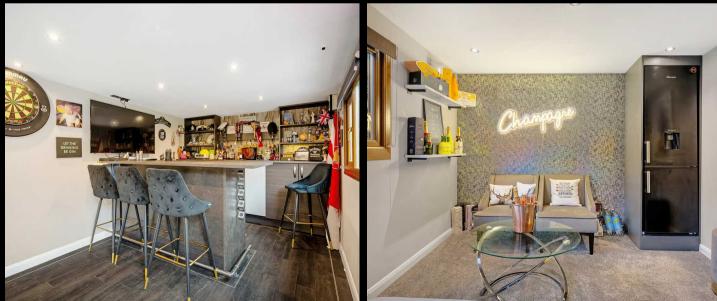

### Aldridge/Streetly border

Outside, the property truly shines with a garden bar/games room that promises endless entertainment possibilities. The well-maintained gardens feature a decked seating area, perfect for soaking up the serene surroundings. Whether you're hosting a barbeque with friends or simply enjoying a quiet morning coffee, the outdoor space provides the ideal setting for relaxation. A great home for entertaining, this property presents a rare opportunity to enjoy a lifestyle of luxury and comfort. Viewing is highly recommended to truly appreciate all that this home has to offer. Additionally, the property is conveniently located close to all amenities, ensuring that everything you need is within easy reach. Whether you're looking for a peaceful retreat or a vibrant setting to entertain, this property ticks all the boxes for a dream home.

# FEATURES:

- Five Bedrooms, luxury family bathroom & master bedroom with ensuite and dressing room
- Excellent location adjacent to open farmland
- Spacious Lounge/dining room
- Sitting room/bedroom
- Stunning breakfast kitchen, utility and guest cloakroom
- Garage and large resin driveway
- Garden bar/games room
- High spec finish thoughout
- Well maintained gardens
- Viewing recommended