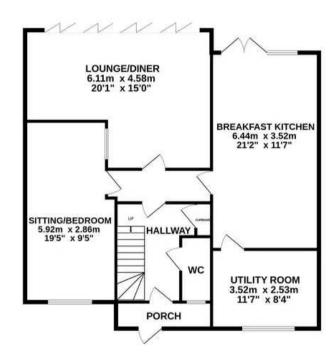

#### THE PROPERTY ....

Starting with the impressive reception hallway that leads into the spacious lounge/dining room with bifolding doors leading out onto the garden decking, ideal for hosting gatherings. A separate sitting room/bedroom provides versatility, while the heart of the home lies in the stunning breakfast kitchen featuring an island and integrated appliances, along with the separate utility room. Completing the ground floor is a guest cloakroom for added convenience.

GROUND FLOOR 107.2 sq.m. (1154 sq.ft.) approx.