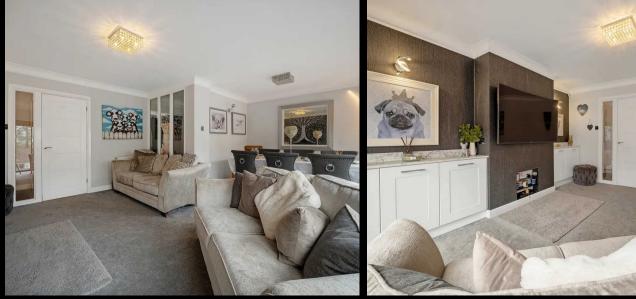

#### THE PROPERTY ....

Starting with the impressive reception hallway that leads into the spacious lounge/dining room with bifolding doors leading out onto the garden decking, ideal for hosting gatherings. A separate sitting room/bedroom provides versatility, while the heart of the home lies in the stunning breakfast kitchen featuring an island and integrated appliances, along with the separate utility room. Completing the ground floor is a guest cloakroom for added convenience.