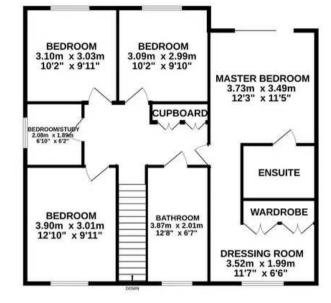

Upstairs, the property offers five generously-sized bedrooms and the luxurious family bathroom, with the master bedroom having both an en-suite and separate dressing room, ensuring ample space for the whole family. The property also benefits from a garage and a large resin driveway, ensuring ample parking space for multiple vehicles.

# FEATURES:

- Five Bedrooms, luxury family bathroom & master bedroom with ensuite and dressing room
- Excellent location adjacent to open farmland
- Spacious Lounge/dining room
- Sitting room/bedroom
- Stunning breakfast kitchen, utility and guest cloakroom
- Garage and large resin driveway
- Garden bar/games room
- High spec finish thoughout
- Well maintained gardens
- Viewing recommended