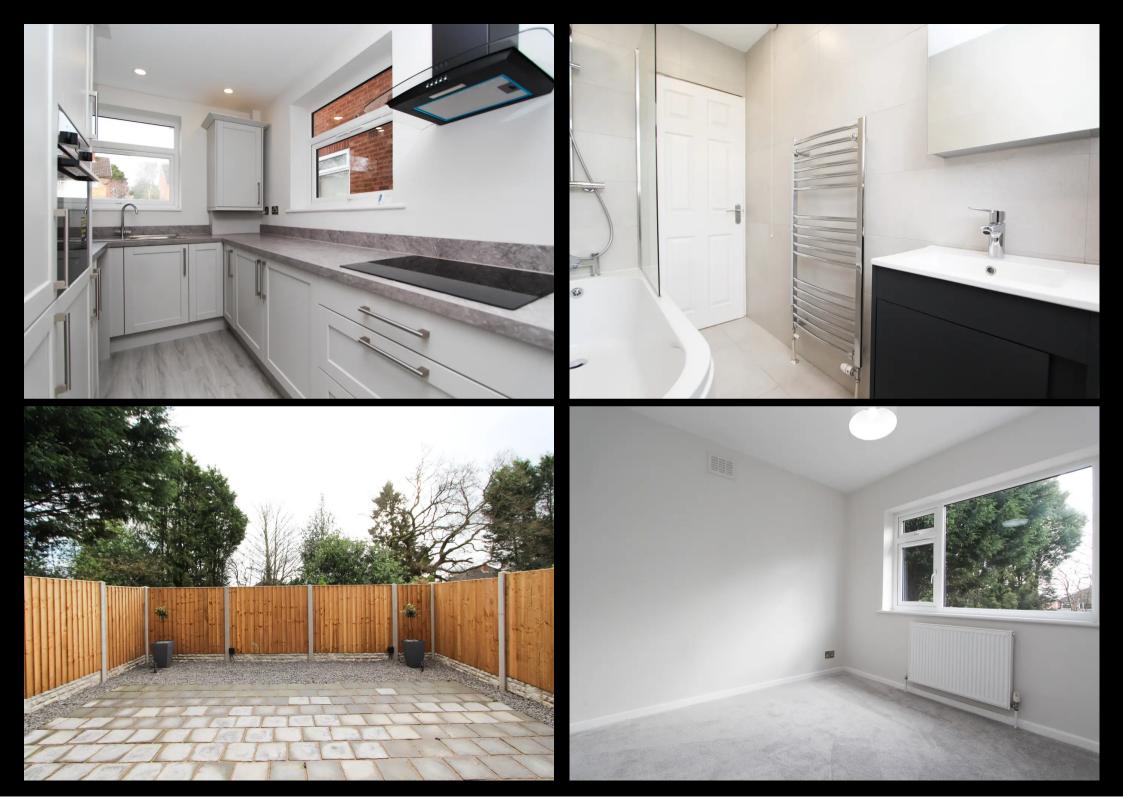

#### THE PROPERTY....

Step through the reception hallway into the spacious living room, a welcoming space bathed in natural light that is perfect for both relaxation and entertainment. The beautifully re-fitted kitchen, designed with modern convenience in mind, offers a stylish setting for culinary creations. Continuing through the property, two generously-sized double bedrooms provide peaceful havens for rest and relaxation, while the luxury re-fitted bathroom exudes an air of sophistication.

The allure of this property doesn't end at the front door. Step outside and discover the excellent outdoor spaces that enhance the appeal of this exceptional maisonette. The front garden welcomes you with its lush greenery, creating a delightful first impression. Meanwhile, the rear garden offers a tranquil escape from the urban hustle, where you can enjoy hosting summer barbeques, or simply savouring your morning coffee in the sunlight.