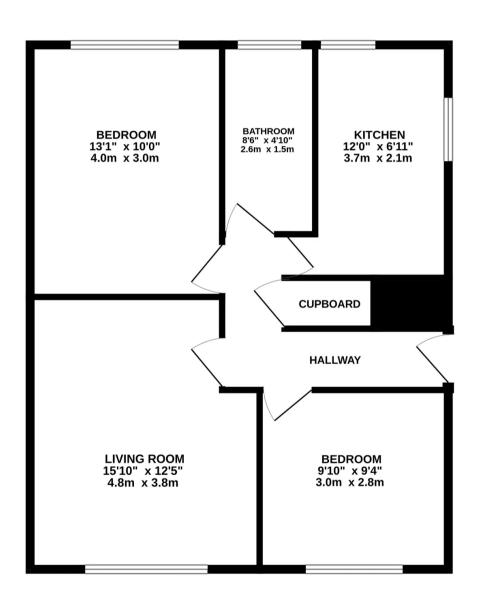

#### THE PROPERTY....

Step through the reception hallway into the spacious living room, a welcoming space bathed in natural light that is perfect for both relaxation and entertainment. The beautifully re-fitted kitchen, designed with modern convenience in mind, offers a stylish setting for culinary creations. Continuing through the property, two generously-sized double bedrooms provide peaceful havens for rest and relaxation, while the luxury re-fitted bathroom exudes an air of sophistication.