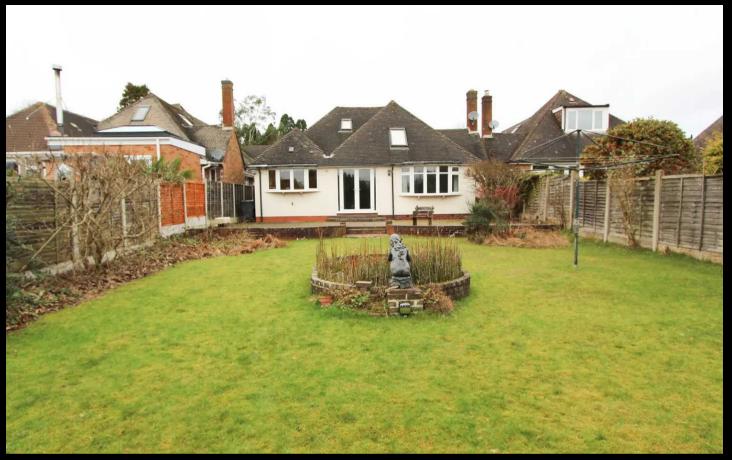

# 5 Midgley Drive

Four Oaks, Sutton Coldfield

Externally, a garage and driveway offer ample parking options for multiple vehicles. The private rear garden is a peaceful sanctuary, surrounded by greenery and perfect for those with a green thumb or simply seeking a tranquil outdoor retreat. With no upward chain, this property is ready for its new owners to move in and make it their own.

In conclusion, this spacious four bedroom detached bungalow, located in a highly desirable location close to Mere Green, offers the perfect balance of spacious living, and beautiful outdoor space, this property has fantastic potential and is sure to impress buyers seeking a thoughtfully designed bungalow with both privacy and convenience.