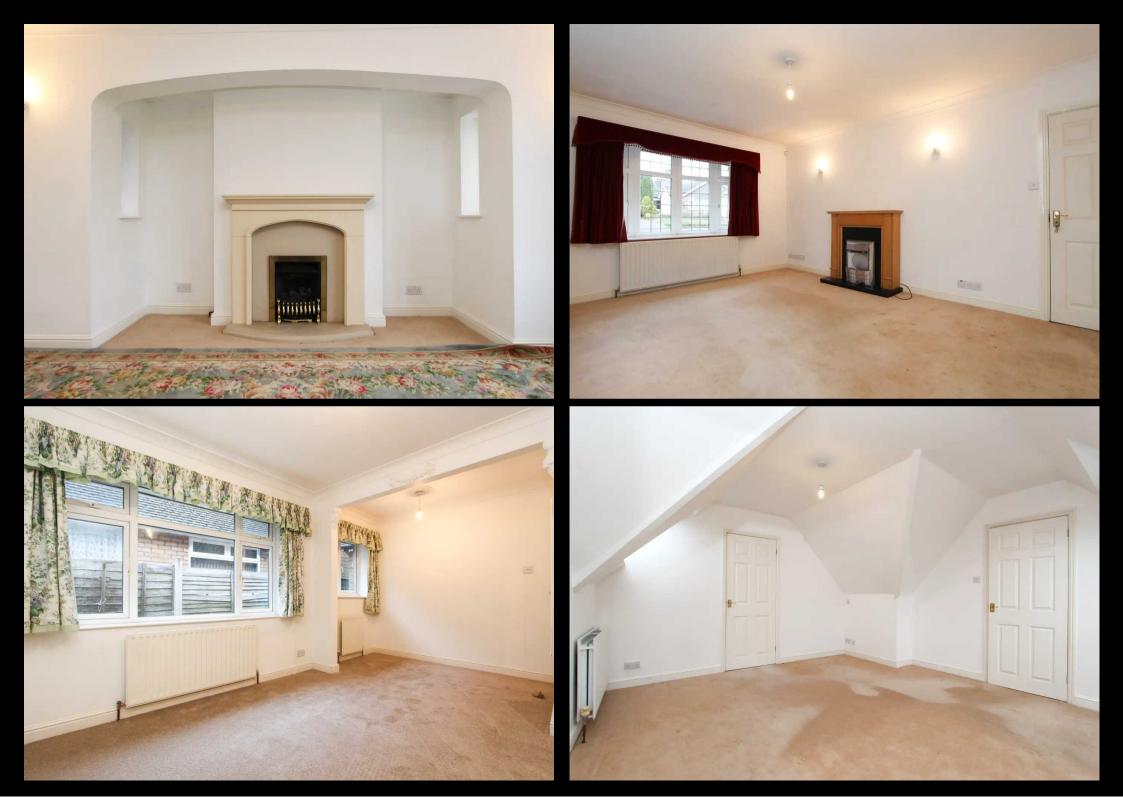

#### THE PROPERTY....

The ground floor of this bungalow features an inviting reception hallway, leading to a spacious lounge with an inglenook fireplace, perfect for those cosy winter evenings. The dining room provides a seamless transition to the private rear garden, ideal for entertaining guests or enjoying al fresco dining during the warmer months. The generous breakfast kitchen provides ample space for cooking and dining, with plenty of storage options. Completing the ground floor are two bedrooms, offering flexibility in usage, and a well-appointed bathroom.

As you ascend to the first floor, two additional bedrooms await, one of which boasts an en-suite and dressing room. This floor provides a sense of tranquillity and privacy, ensuring every member of the family has their personal space.