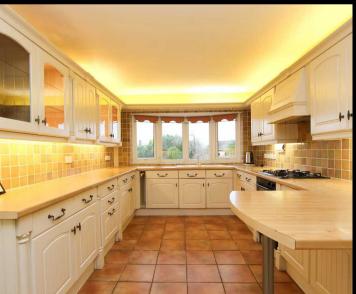

#### THE PROPERTY....

The ground floor of this bungalow features an inviting reception hallway, leading to a spacious lounge with an inglenook fireplace, perfect for those cosy winter evenings. The dining room provides a seamless transition to the private rear garden, ideal for entertaining guests or enjoying al fresco dining during the warmer months. The generous breakfast kitchen provides ample space for cooking and dining, with plenty of storage options. Completing the ground floor are two bedrooms, offering flexibility in usage, and a well-appointed bathroom.