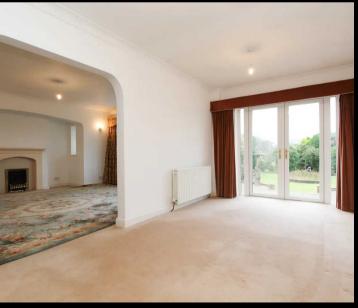

#### THE PROPERTY....

The ground floor of this bungalow features an inviting reception hallway, leading to a spacious lounge with an inglenook fireplace, perfect for those cosy winter evenings. The dining room provides a seamless transition to the private rear garden, ideal for entertaining guests or enjoying al fresco dining during the warmer months. The generous breakfast kitchen provides ample space for cooking and dining, with plenty of storage options. Completing the ground floor are two bedrooms, offering flexibility in usage, and a well-appointed bathroom.