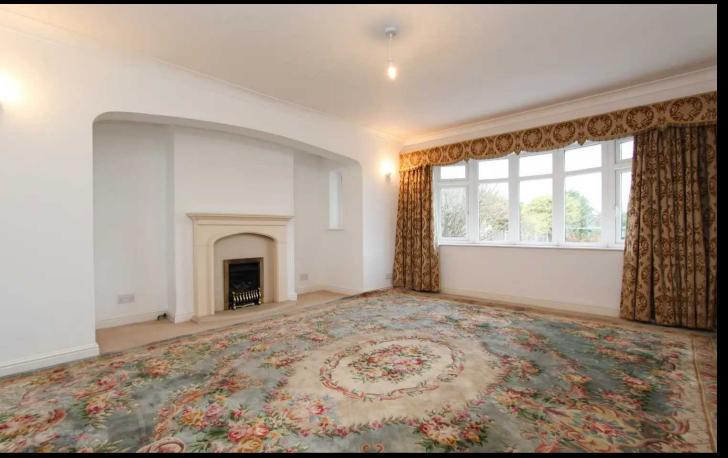

#### THE PROPERTY....

The ground floor of this bungalow features an inviting reception hallway, leading to a spacious lounge with an inglenook fireplace, perfect for those cosy winter evenings. The dining room provides a seamless transition to the private rear garden, ideal for entertaining guests or enjoying al fresco dining during the warmer months. The generous breakfast kitchen provides ample space for cooking and dining, with plenty of storage options. Completing the ground floor are two bedrooms, offering flexibility in usage, and a well-appointed bathroom.