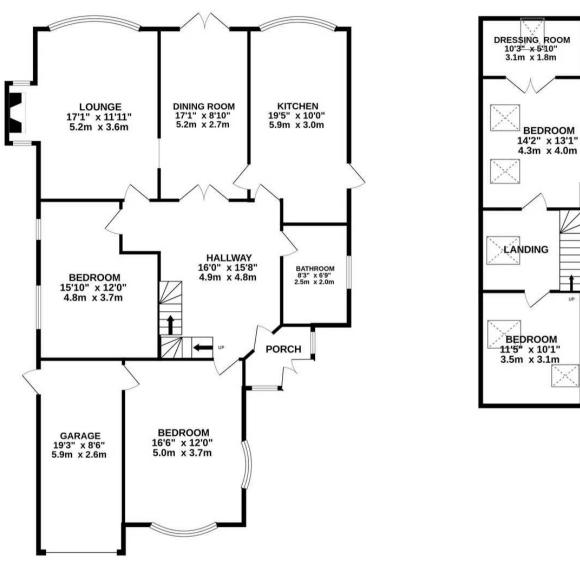

#### THE PROPERTY....

The ground floor of this bungalow features an inviting reception hallway, leading to a spacious lounge with an inglenook fireplace, perfect for those cosy winter evenings. The dining room provides a seamless transition to the private rear garden, ideal for entertaining guests or enjoying al fresco dining during the warmer months. The generous breakfast kitchen provides ample space for cooking and dining, with plenty of storage options. Completing the ground floor are two bedrooms, offering flexibility in usage, and a well-appointed bathroom.

As you ascend to the first floor, two additional bedrooms await, one of which boasts an en-suite and dressing room. This floor provides a sense of tranquillity and privacy, ensuring every member of the family has their personal space.

#### TOTAL FLOOR AREA: 1913 sq.ft. (177.7 sq.m.) approx.

ENSUITE 11'8" x 6'4" 3.5m x 1.9m

Whilst every attempt has been made to ensure the accuracy of the floorplan contained here, measurements of doors, windows, rooms and any other items are approximate and no responsibility is taken for any error, omission or mis-statement. This plan is for illustrative purposes only and should be used as such by any prospective purchaser. The services, systems and appliances shown have not been tested and no guarantee as to their operability or efficiency can be given.