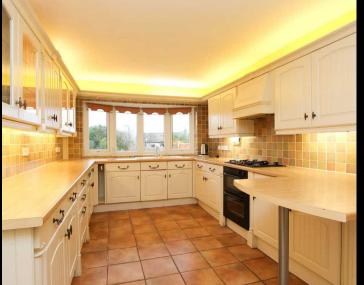

#### THE PROPERTY....

The ground floor of this bungalow features an inviting reception hallway, leading to a spacious lounge with an inglenook fireplace, perfect for those cosy winter evenings. The dining room provides a seamless transition to the private rear garden, ideal for entertaining guests or enjoying al fresco dining during the warmer months. The generous breakfast kitchen provides ample space for cooking and dining, with plenty of storage options. Completing the ground floor are two bedrooms, offering flexibility in usage, and a well-appointed bathroom.