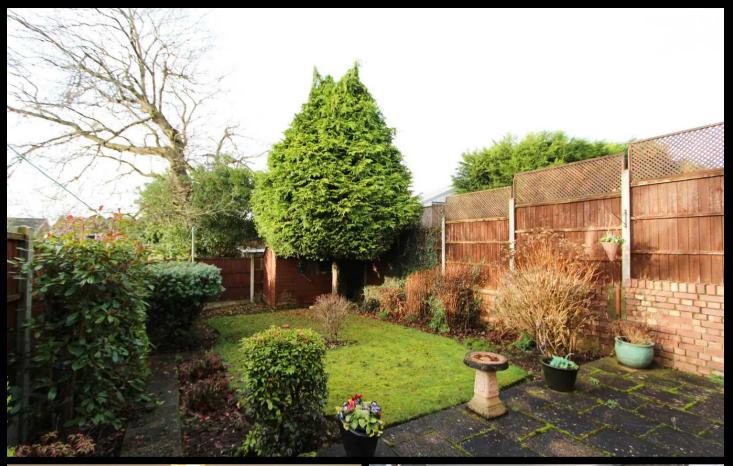

### Silverstone Drive

Streetly, Sutton Coldfield

The private rear garden is the jewel of this property, providing an oasis for relaxation and outdoor activities. Whether it's indulging in a morning coffee on the patio or hosting a summer barbeque, this outdoor space offers endless possibilities. The garden itself has a neat lawn, with lush greenery and vibrant flowers providing a picturesque backdrop. It is the perfect space for families with children or pets, allowing them to play freely and safely.