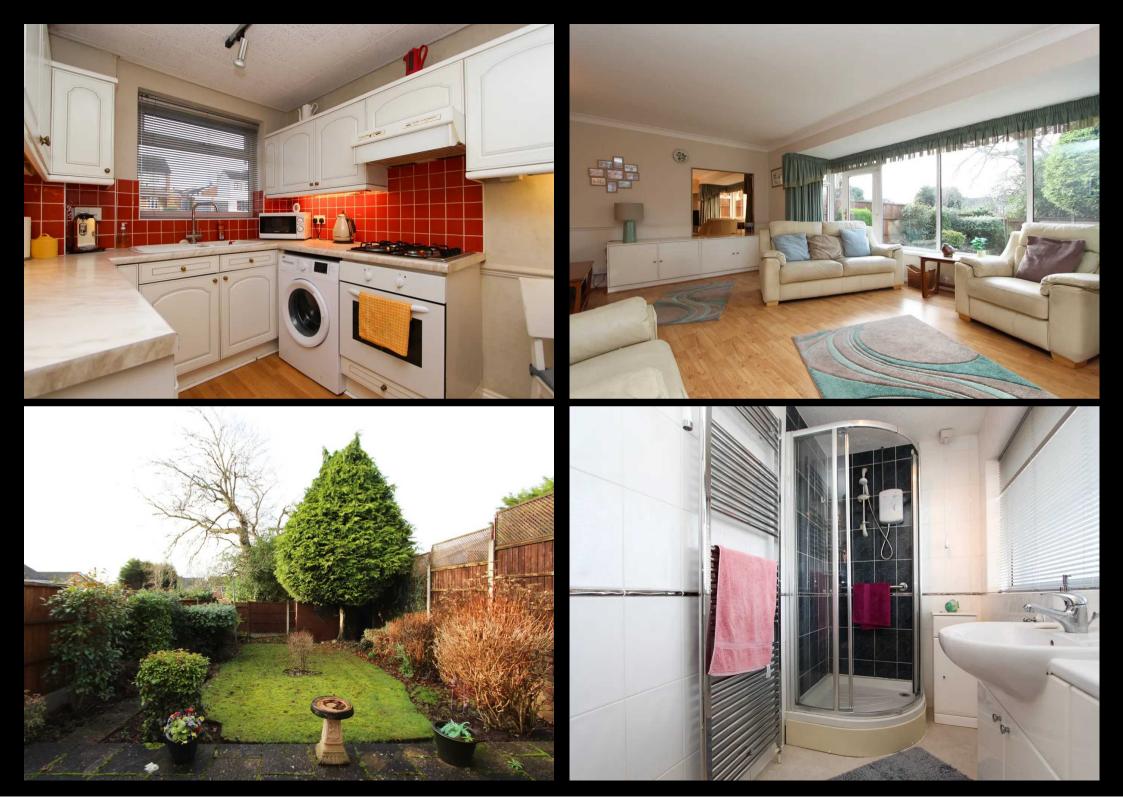

#### THE PROPERTY....

Upon entering the property, you are greeted by a through hallway which in turn leads to the spacious living room that exudes warmth and comfort. This area is perfect for spending quality time with loved ones or simply unwinding after a long day. The fitted breakfast kitchen is practical and well designed, offering ample space for cooking and dining.

### Silverstone Drive

Streetly, Sutton Coldfield

The private rear garden is the jewel of this property, providing an oasis for relaxation and outdoor activities. Whether it's indulging in a morning coffee on the patio or hosting a summer barbeque, this outdoor space offers endless possibilities. The garden itself has a neat lawn, with lush greenery and vibrant flowers providing a picturesque backdrop. It is the perfect space for families with children or pets, allowing them to play freely and safely.