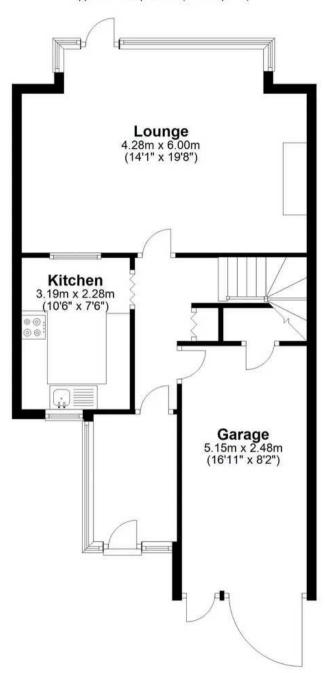

### Silverstone Drive

Approx. 57.7 sq. metres (620.8 sq. feet)

**First Floor** 

Approx. 40.2 sq. metres (432.6 sq. feet)

Total area: approx. 97.9 sq. metres (1053.4 sq. feet)