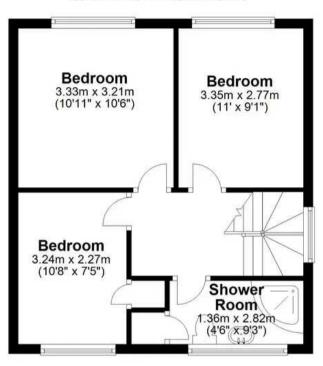

The property boasts three well-proportioned bedrooms, ensuring everyone in the household has their own private sanctuary. The family shower room completes the first floor accommodation. This property also features a garage and a block-paved driveway, ensuring ample parking space for residents and visitors alike.

## **FEATURES:**

- Three Bedrooms
- Excellent and well regarded location
- Walking distance to highly regarded Primary School
- Spacious living room
- Fitted breakfast kitchen
- Shower room
- Garage and block paved driveway
- Private rear garden

### Silverstone Drive

Approx. 57.7 sq. metres (620.8 sq. feet)

**First Floor** 

Approx. 40.2 sq. metres (432.6 sq. feet)

Total area: approx. 97.9 sq. metres (1053.4 sq. feet)