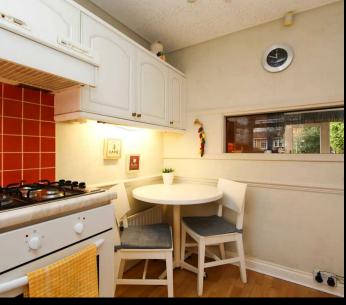

#### THE PROPERTY....

Upon entering the property, you are greeted by a through hallway which in turn leads to the spacious living room that exudes warmth and comfort. This area is perfect for spending quality time with loved ones or simply unwinding after a long day. The fitted breakfast kitchen is practical and well designed, offering ample space for cooking and dining.

## **FEATURES:**

- Three Bedrooms
- Excellent and well regarded location
- Walking distance to highly regarded Primary School
- Spacious living room
- Fitted breakfast kitchen
- Shower room
- Garage and block paved driveway
- Private rear garden