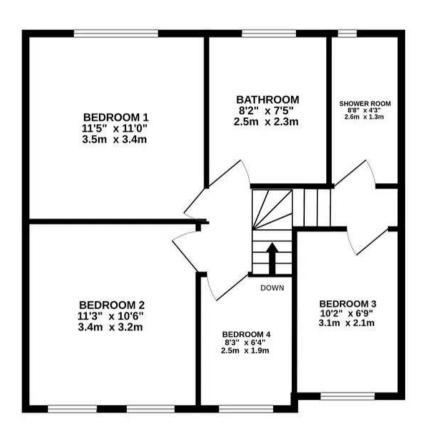

The first floor comprises four generously sized bedrooms, offering a comfortable space for unwinding at the end of the day. A modern bathrooms and a separate shower room provide convenience for the whole family. The property also benefits from a garage and driveway, ensuring parking for multiple vehicles.

# **INTERESTED:**

fouroaks@moorhouse-property.co.uk

0121 308 3355

TOTAL FLOOR AREA: 1237 sq.ft. (114.9 sq.m.) approx.

Whilst every attempt has been made to ensure the accuracy of the floorplan contained here, measurements of doors, windows, rooms and any other items are approximate and no responsibility is taken for any error, omission or mis-statement. This plan is for illustrative purposes only and should be used as such by any prospective purchaser. The services, systems and appliances shown have not been tested and no guarantee as to their operability or efficiency can be given.