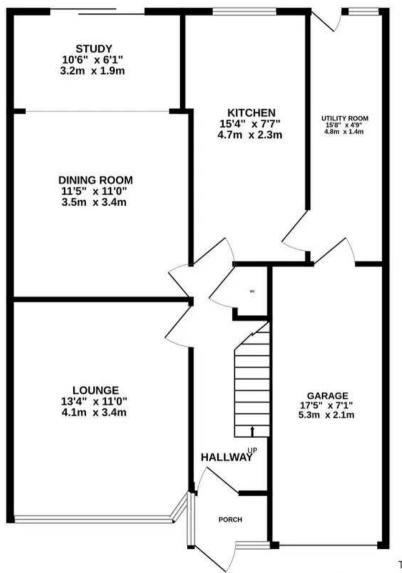

#### THE PROPERTY....

Upon entering the property, you are greeted by a bright and welcoming hallway that leads to the well-proportioned rooms. The ground floor boasts a generous lounge, perfect for relaxing and entertaining guests, as well as a separate dining room and study, providing ample space for a growing family. The fitted breakfast kitchen is both functional and stylish, featuring modern appliances and plenty of storage space, while a convenient utility room offers additional practicality. A guest WC completes the ground floor accommodation.

The first floor comprises four generously sized bedrooms, offering a comfortable space for unwinding at the end of the day. A modern bathrooms and a separate shower room provide convenience for the whole family. The property also benefits from a garage and driveway, ensuring parking for multiple vehicles.

# **INTERESTED:**

fouroaks@moorhouse-property.co.uk

0121 308 3355

TOTAL FLOOR AREA: 1237 sq.ft. (114.9 sq.m.) approx.

Whilst every attempt has been made to ensure the accuracy of the floorplan contained here, measurements of doors, windows, rooms and any other items are approximate and no responsibility is taken for any error, omission or mis-statement. This plan is for illustrative purposes only and should be used as such by any prospective purchaser. The services, systems and appliances shown have not been tested and no guarantee as to their operability or efficiency can be given.

Made with Metropix ©2023