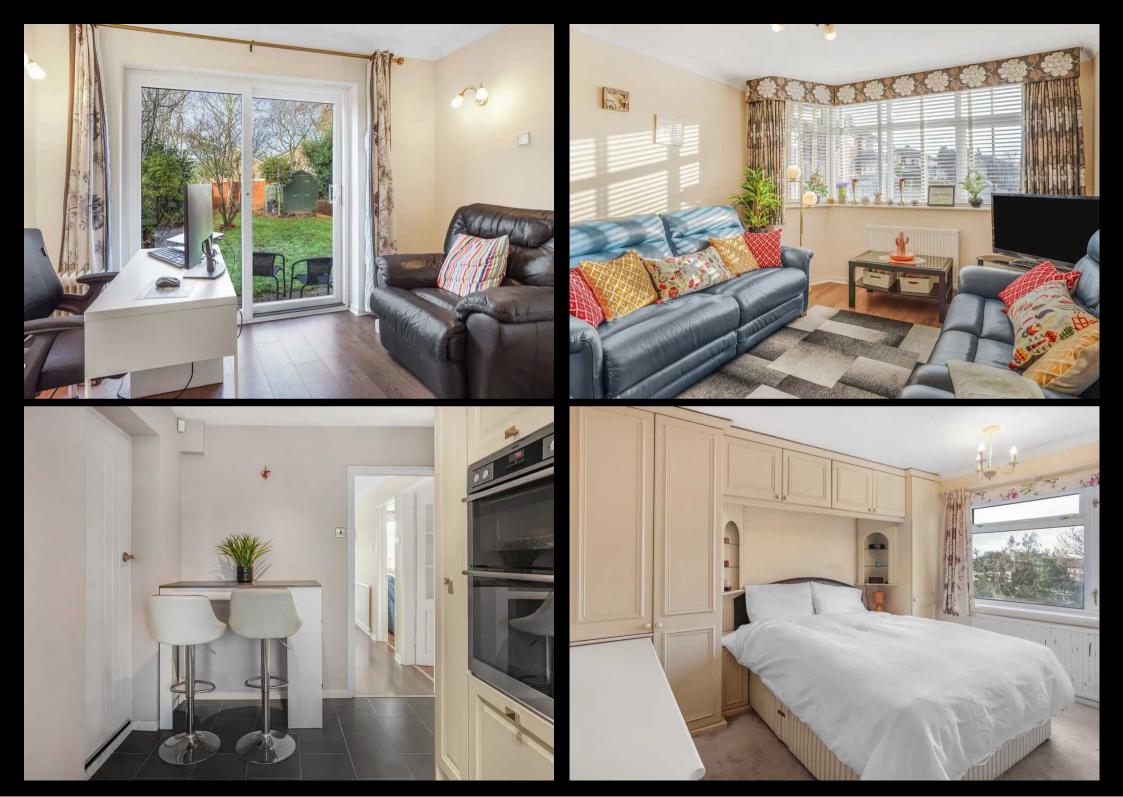

#### THE PROPERTY....

Upon entering the property, you are greeted by a bright and welcoming hallway that leads to the well-proportioned rooms. The ground floor boasts a generous lounge, perfect for relaxing and entertaining guests, as well as a separate dining room and study, providing ample space for a growing family. The fitted breakfast kitchen is both functional and stylish, featuring modern appliances and plenty of storage space, while a convenient utility room offers additional practicality. A guest WC completes the ground floor accommodation.

The first floor comprises four generously sized bedrooms, offering a comfortable space for unwinding at the end of the day. A modern bathrooms and a separate shower room provide convenience for the whole family. The property also benefits from a garage and driveway, ensuring parking for multiple vehicles.