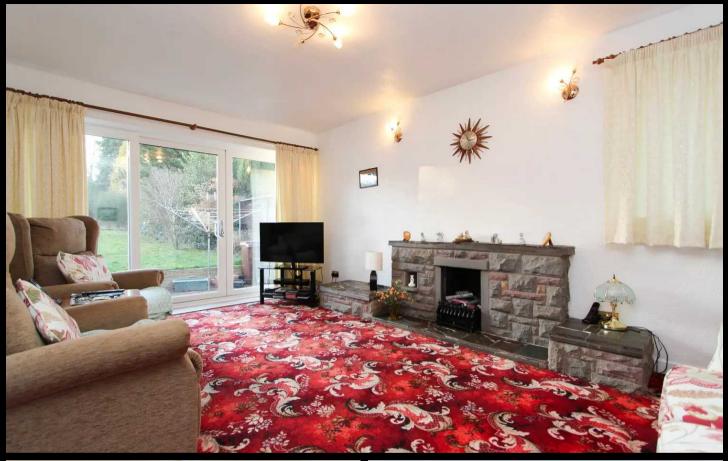

#### THE PROPERTY....

As you step inside this delightful home, you are greeted by the L- shaped reception hallway which in turn leads to a bright and spacious living room, ideal for relaxing and entertaining guests, and having patio doors leading out to the rear garden. The fitted kitchen provides ample storage space and leads to a verandah, perfect for enjoying your morning coffee. The two well-proportioned bedrooms and bathroom complete the accommodation of this lovely bungalow. Additionally, the property boasts a garage and driveway, providing convenient parking for multiple vehicles.

### **FEATURES:**

- Detached Bungalow
- Highly sought after location
- Two bedrooms and bathroom
- Close to excellent schools & Sutton park
- Spacious living room
- Fitted kitchen and verandah
- Garage and driveway
- Generous and private rear garden
- Viewing recommended INTERESTED?