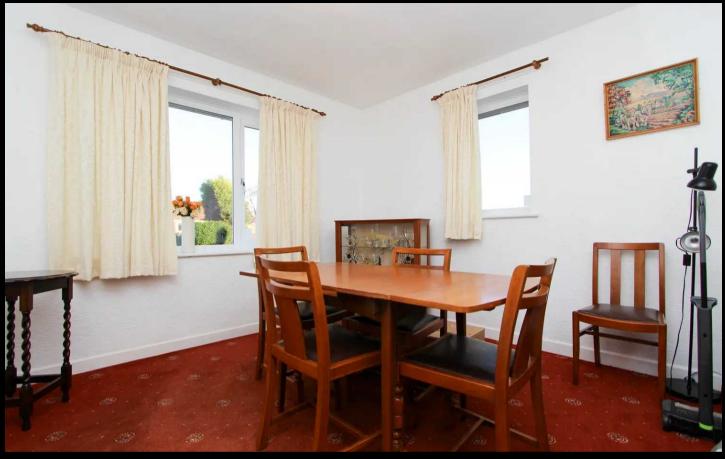

#### THE PROPERTY....

As you step inside this delightful home, you are greeted by the L- shaped reception hallway which in turn leads to a bright and spacious living room, ideal for relaxing and entertaining guests, and having patio doors leading out to the rear garden. The fitted kitchen provides ample storage space and leads to a verandah, perfect for enjoying your morning coffee. The two well-proportioned bedrooms and bathroom complete the accommodation of this lovely bungalow. Additionally, the property boasts a garage and driveway, providing convenient parking for multiple vehicles.