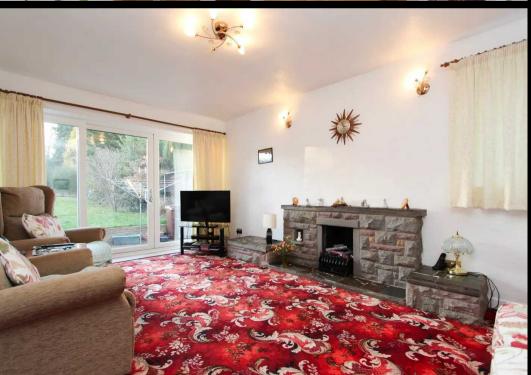

#### THE PROPERTY....

As you step inside this delightful home, you are greeted by the L- shaped reception hallway which in turn leads to a bright and spacious living room, ideal for relaxing and entertaining guests, and having patio doors leading out to the rear garden. The fitted kitchen provides ample storage space and leads to a verandah, perfect for enjoying your morning coffee. The two well-proportioned bedrooms and bathroom complete the accommodation of this lovely bungalow. Additionally, the property boasts a garage and driveway, providing convenient parking for multiple vehicles.