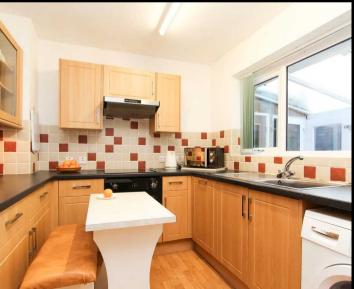

#### THE PROPERTY....

As you step inside this delightful home, you are greeted by the L- shaped reception hallway which in turn leads to a bright and spacious living room, ideal for relaxing and entertaining guests, and having patio doors leading out to the rear garden. The fitted kitchen provides ample storage space and leads to a verandah, perfect for enjoying your morning coffee. The two well-proportioned bedrooms and bathroom complete the accommodation of this lovely bungalow. Additionally, the property boasts a garage and driveway, providing convenient parking for multiple vehicles.

### **FEATURES:**

- Detached Bungalow
- Highly sought after location
- Two bedrooms and bathroom
- Close to excellent schools & Sutton park
- Spacious living room
- Fitted kitchen and verandah
- Garage and driveway
- Generous and private rear garden
- Viewing recommended INTERESTED?