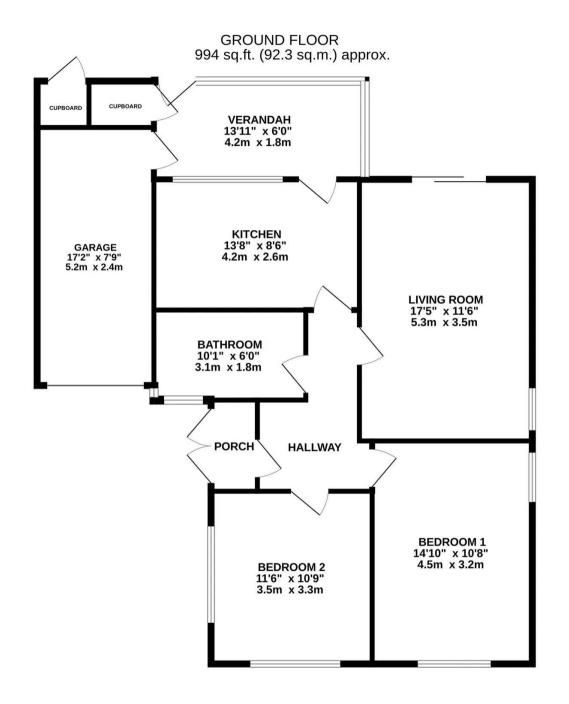

#### THE PROPERTY....

As you step inside this delightful home, you are greeted by the L- shaped reception hallway which in turn leads to a bright and spacious living room, ideal for relaxing and entertaining guests, and having patio doors leading out to the rear garden. The fitted kitchen provides ample storage space and leads to a verandah, perfect for enjoying your morning coffee. The two well-proportioned bedrooms and bathroom complete the accommodation of this lovely bungalow. Additionally, the property boasts a garage and driveway, providing convenient parking for multiple vehicles.

### **FEATURES:**

- Detached Bungalow
- Highly sought after location
- Two bedrooms and bathroom
- Close to excellent schools & Sutton park
- Spacious living room
- Fitted kitchen and verandah
- Garage and driveway
- Generous and private rear garden
- Viewing recommended INTERESTED?