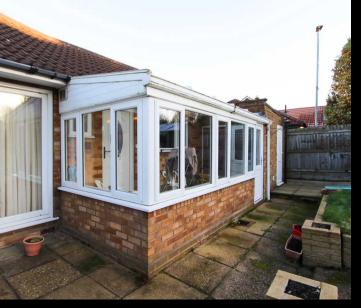

#### THE PROPERTY....

As you step inside this delightful home, you are greeted by the L- shaped reception hallway which in turn leads to a bright and spacious living room, ideal for relaxing and entertaining guests, and having patio doors leading out to the rear garden. The fitted kitchen provides ample storage space and leads to a verandah, perfect for enjoying your morning coffee. The two well-proportioned bedrooms and bathroom complete the accommodation of this lovely bungalow. Additionally, the property boasts a garage and driveway, providing convenient parking for multiple vehicles.

What truly sets this property apart is the generous and private rear garden. This outdoor haven is perfect for creating a beautiful landscape or even extending the property itself. The serene atmosphere and greenery make it an ideal spot for family gatherings and summer barbeques.

### **FEATURES:**

- Detached Bungalow
- Highly sought after location
- Two bedrooms and bathroom
- Close to excellent schools & Sutton park
- Spacious living room
- Fitted kitchen and verandah
- Garage and driveway
- Generous and private rear garden
- Viewing recommended INTERESTED?