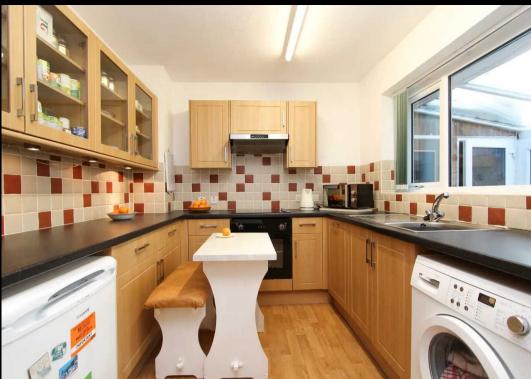

#### THE PROPERTY....

As you step inside this delightful home, you are greeted by the L- shaped reception hallway which in turn leads to a bright and spacious living room, ideal for relaxing and entertaining guests, and having patio doors leading out to the rear garden. The fitted kitchen provides ample storage space and leads to a verandah, perfect for enjoying your morning coffee. The two well-proportioned bedrooms and bathroom complete the accommodation of this lovely bungalow. Additionally, the property boasts a garage and driveway, providing convenient parking for multiple vehicles.