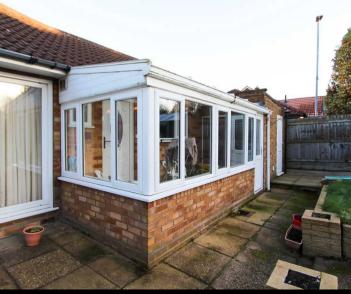

#### THE PROPERTY....

As you step inside this delightful home, you are greeted by the L- shaped reception hallway which in turn leads to a bright and spacious living room, ideal for relaxing and entertaining guests, and having patio doors leading out to the rear garden. The fitted kitchen provides ample storage space and leads to a verandah, perfect for enjoying your morning coffee. The two well-proportioned bedrooms and bathroom complete the accommodation of this lovely bungalow. Additionally, the property boasts a garage and driveway, providing convenient parking for multiple vehicles.