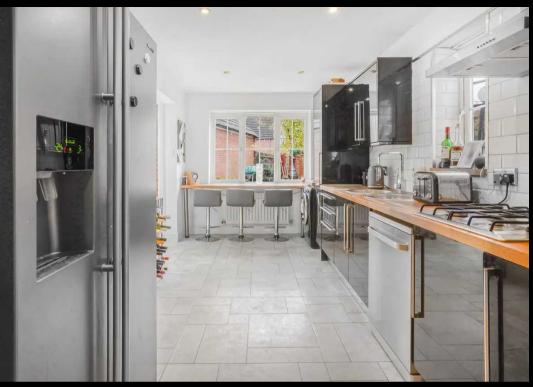

#### The Property....

You are greeted by a spacious hallway that leads to the heart of the house. The ground floor offers an attractive lounge and dining room, perfect for entertaining guests or enjoying family gatherings. A highlight of this property is the spacious breakfast kitchen, equipped with modern appliances and ample storage space. This area is flooded with natural light, making it the ideal spot to enjoy breakfast or relax with a cup of coffee. Adjoining the kitchen is a delightful conservatory, offering additional living space and providing panoramic views of the garden.