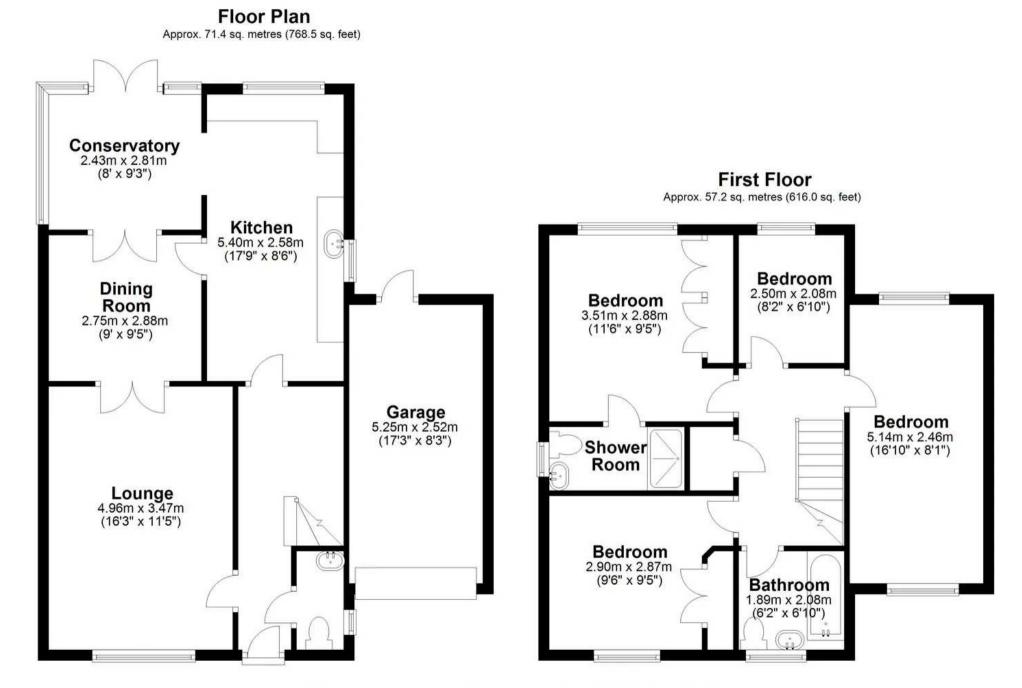

## Sutton Coldfield, B75 5UF

A spacious four bedroom, two bathroom detached family home, located in a peaceful street within the highly sought-after Harvest Fields development. With its modern design and contemporary features, this home is perfect for a growing family.

#### The Property....

You are greeted by a spacious hallway that leads to the heart of the house. The ground floor offers an attractive lounge and dining room, perfect for entertaining guests or enjoying family gatherings. A highlight of this property is the spacious breakfast kitchen, equipped with modern appliances and ample storage space. This area is flooded with natural light, making it the ideal spot to enjoy breakfast or relax with a cup of coffee. Adjoining the kitchen is a delightful conservatory, offering additional living space and providing panoramic views of the garden.

The first floor comprises four generously sized bedrooms, including a master bedroom with an ensuite, and a family bathroom.

- Four Bedrooms, en-suite, and Family bathroom
- Sought after modern development