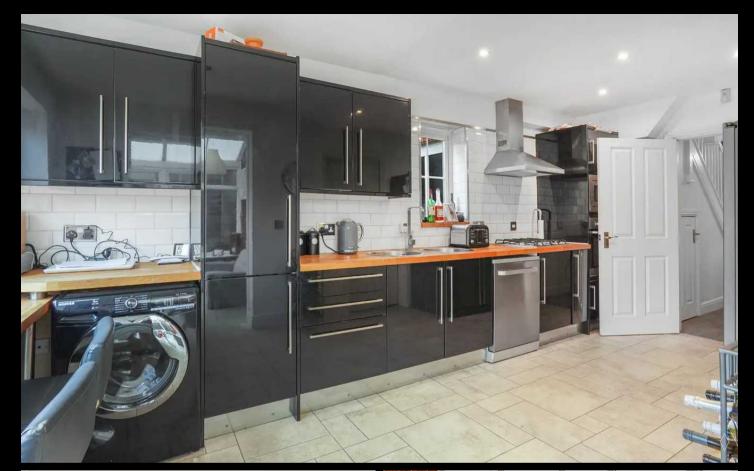

#### The Property....

You are greeted by a spacious hallway that leads to the heart of the house. The ground floor offers an attractive lounge and dining room, perfect for entertaining guests or enjoying family gatherings. A highlight of this property is the spacious breakfast kitchen, equipped with modern appliances and ample storage space. This area is flooded with natural light, making it the ideal spot to enjoy breakfast or relax with a cup of coffee. Adjoining the kitchen is a delightful conservatory, offering additional living space and providing panoramic views of the garden.