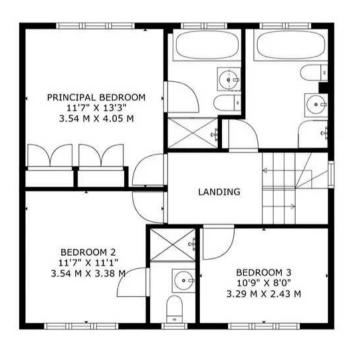

Upstairs, the first floor houses three well-appointed bedrooms, with two benefiting from their own ensuites, along with a family bathroom. The top floor of the house is dedicated to a spacious bedroom with its own private en-suite bathroom, offering a peaceful retreat for guests or older children.

#### SECOND FLOOR

FIRST FLOOR

GROSS INTERNAL AREA: 1545 sq ft, 144 m2 ADDITIONAL AREAS TOTAL: 306 sq ft, 27 m2