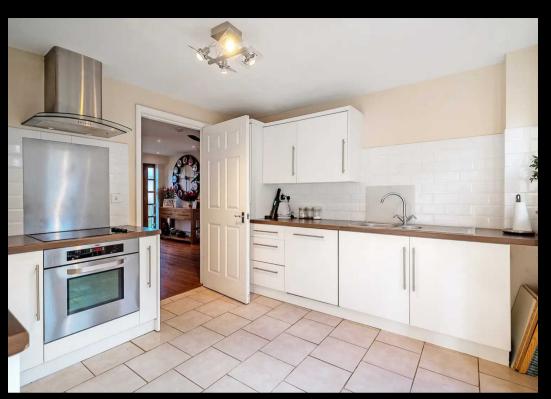

#### THE PROPERTY:

As you step inside, you are greeted by a welcoming entrance hall that leads to a generously proportioned living room, perfect for relaxation and entertaining guests. The adjacent dining room provides an pleasant space for dinners, while the office offers a quiet area for work or study. The fitted kitchen is a chef's delight, with ample storage space. A convenient utility room and guest cloakroom complete the ground floor.