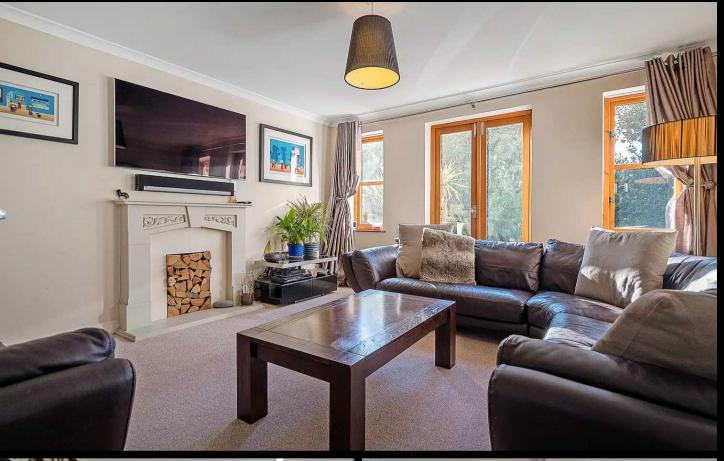

#### THE PROPERTY:

As you step inside, you are greeted by a welcoming entrance hall that leads to a generously proportioned living room, perfect for relaxation and entertaining guests. The adjacent dining room provides an pleasant space for dinners, while the office offers a quiet area for work or study. The fitted kitchen is a chef's delight, with ample storage space. A convenient utility room and guest cloakroom complete the ground floor.