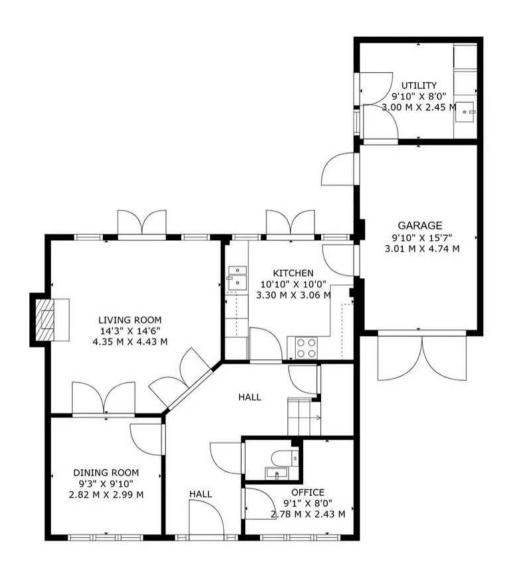

#### THE PROPERTY:

As you step inside, you are greeted by a welcoming entrance hall that leads to a generously proportioned living room, perfect for relaxation and entertaining guests. The adjacent dining room provides an pleasant space for dinners, while the office offers a quiet area for work or study. The fitted kitchen is a chef's delight, with ample storage space. A convenient utility room and guest cloakroom complete the ground floor.

# INTERESTED?

fouroaks@moorhouse-property.co.uk

0121 308 3355

**GROUND FLOOR** 