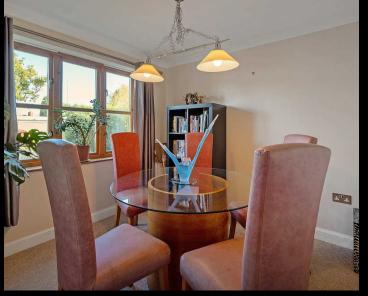

#### THE PROPERTY:

As you step inside, you are greeted by a welcoming entrance hall that leads to a generously proportioned living room, perfect for relaxation and entertaining guests. The adjacent dining room provides an pleasant space for dinners, while the office offers a quiet area for work or study. The fitted kitchen is a chef's delight, with ample storage space. A convenient utility room and guest cloakroom complete the ground floor.