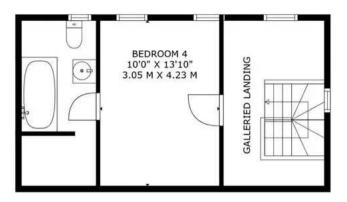

Upstairs, the first floor houses three well-appointed bedrooms, with two benefiting from their own ensuites, along with a family bathroom. The top floor of the house is dedicated to a spacious bedroom with its own private en-suite bathroom, offering a peaceful retreat for guests or older children.

#### SECOND FLOOR

FIRST FLOOR

GROSS INTERNAL AREA: 1545 sq ft, 144 m2 ADDITIONAL AREAS TOTAL: 306 sq ft, 27 m2