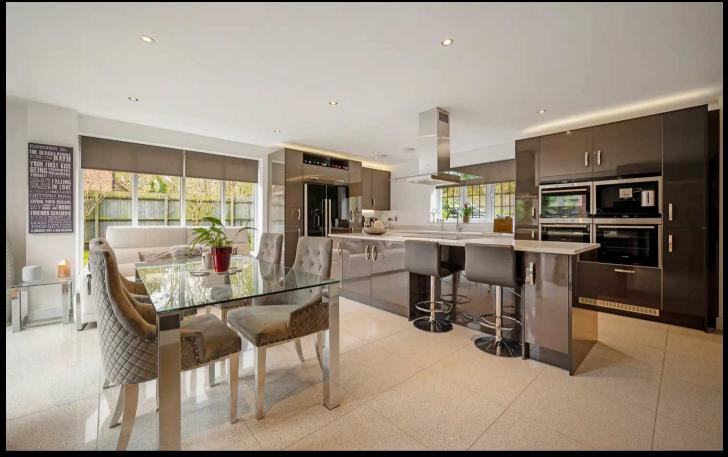

#### THE PROPERTY ....

Upon entering the home, one is greeted by an impressive hallway with granite flooring. The ground floor boasts a versatile layout, to include a beautiful living room featuring bi-folding doors that flood the room with natural light, creating a seamless transition to the immaculate and private gardens. The bright and airy feel continues into the open plan kitchen/dining/breakfast room, providing ample space for socialising and entertaining guests, with bi-folding doors and the added benefit of the separate utility. Located to the front of the home is the study, and the guest cloakroom is discreetly tucked away off the hallway.