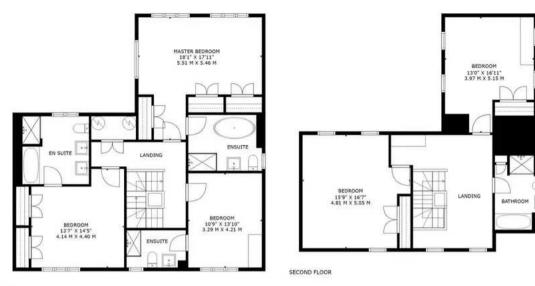

# Thomas De Beauchamp Lane

**Sutton Coldfield** 

To the first floor, you find the master bedroom with luxury ensuite along with two further double bedrooms both with ensuites. Ascend to the second floor, where a large landing area awaits, and two further double bedrooms. Four of the bedrooms benefit from built in wardrobes. A family bathroom completes this level.

## **FEATURES:**

- Spacious accommodation of 3266 sq ft
- Exclusive modern home
- Fantastic location close to Sutton park
- High spec finish throughout
- 5 double bedrooms
- Three en suites and family bathroom
- Living room and home office
- Double garage and driveway
- Immaculate gardens
- EPC rating B

## INTERESTED?

fouroaks@moorhouse-property.co.uk

0121 308 3355

FIRST FLOOR

GROSS INTERNAL AREA: 2983 sq ft, 277 m2
ADDITIONAL AREAS TOTAL: 283 sq ft, 26 m2
OVERALL TOTALS: 3266 sq ft, 303 m2