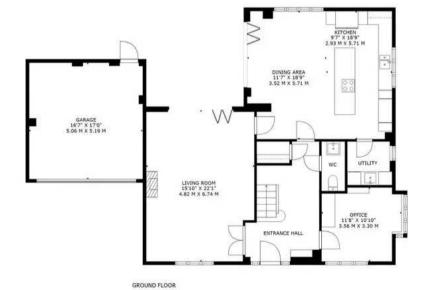

#### THE PROPERTY ....

Upon entering the home, one is greeted by an impressive hallway with granite flooring. The ground floor boasts a versatile layout, to include a beautiful living room featuring bi-folding doors that flood the room with natural light, creating a seamless transition to the immaculate and private gardens. The bright and airy feel continues into the open plan kitchen/dining/breakfast room, providing ample space for socialising and entertaining guests, with bi-folding doors and the added benefit of the separate utility. Located to the front of the home is the study, and the guest cloakroom is discreetly tucked away off the hallway.

This remarkable property also benefits from a double garage and driveway, ensuring plenty of parking space for residents and guests alike. The attention to detail and high-quality craftsmanship is evident in every corner, from the elegant fixtures and fittings to the luxurious finishes that exude sophistication.

## **FEATURES:**

- Spacious accommodation of 3266 sq ft
- Exclusive modern home
- Fantastic location close to Sutton park
- High spec finish throughout
- 5 double bedrooms
- Three en suites and family bathroom
- Living room and home office
- Double garage and driveway
- Immaculate gardens
- EPC rating B