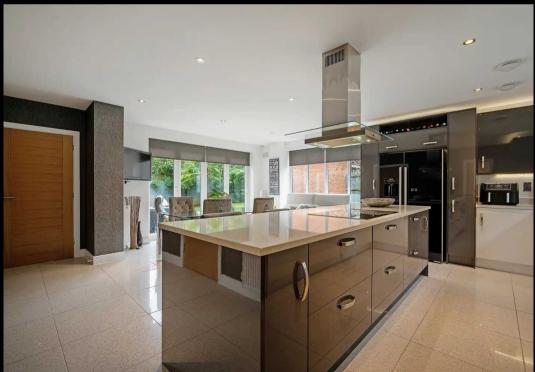

#### THE PROPERTY ....

Upon entering the home, one is greeted by an impressive hallway with granite flooring. The ground floor boasts a versatile layout, to include a beautiful living room featuring bi-folding doors that flood the room with natural light, creating a seamless transition to the immaculate and private gardens. The bright and airy feel continues into the open plan kitchen/dining/breakfast room, providing ample space for socialising and entertaining guests, with bi-folding doors and the added benefit of the separate utility. Located to the front of the home is the study, and the guest cloakroom is discreetly tucked away off the hallway.