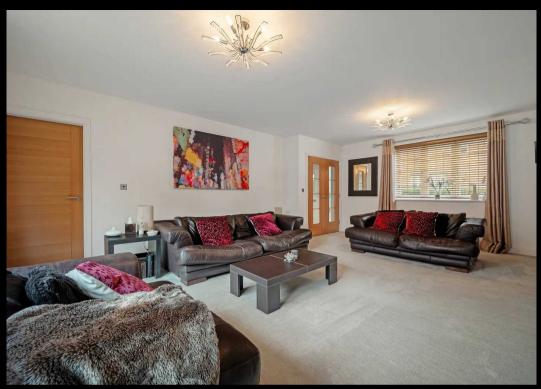

#### THE PROPERTY ....

Upon entering the home, one is greeted by an impressive hallway with granite flooring. The ground floor boasts a versatile layout, to include a beautiful living room featuring bi-folding doors that flood the room with natural light, creating a seamless transition to the immaculate and private gardens. The bright and airy feel continues into the open plan kitchen/dining/breakfast room, providing ample space for socialising and entertaining guests, with bi-folding doors and the added benefit of the separate utility. Located to the front of the home is the study, and the guest cloakroom is discreetly tucked away off the hallway.