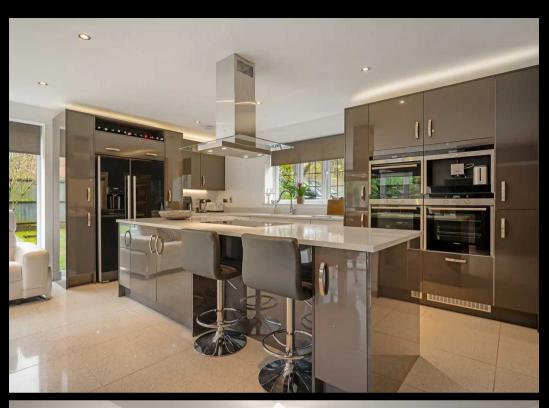

#### THE PROPERTY ....

Upon entering the home, one is greeted by an impressive hallway with granite flooring. The ground floor boasts a versatile layout, to include a beautiful living room featuring bi-folding doors that flood the room with natural light, creating a seamless transition to the immaculate and private gardens. The bright and airy feel continues into the open plan kitchen/dining/breakfast room, providing ample space for socialising and entertaining guests, with bi-folding doors and the added benefit of the separate utility. Located to the front of the home is the study, and the guest cloakroom is discreetly tucked away off the hallway.