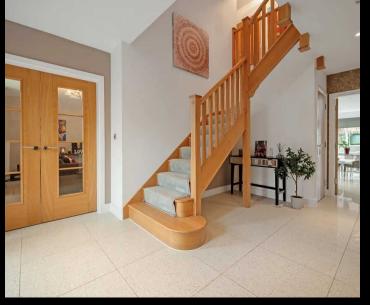

#### THE PROPERTY ....

Upon entering the home, one is greeted by an impressive hallway with granite flooring. The ground floor boasts a versatile layout, to include a beautiful living room featuring bi-folding doors that flood the room with natural light, creating a seamless transition to the immaculate and private gardens. The bright and airy feel continues into the open plan kitchen/dining/breakfast room, providing ample space for socialising and entertaining guests, with bi-folding doors and the added benefit of the separate utility. Located to the front of the home is the study, and the guest cloakroom is discreetly tucked away off the hallway.