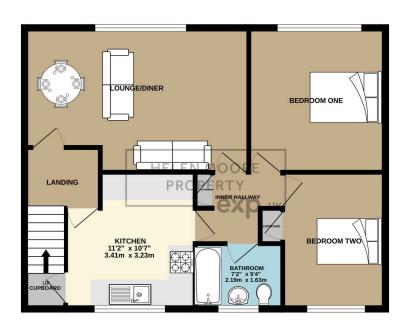

## Sheridan Road, Plymouth

Offers Over £100,000

This two double bedroom first flat is situated in the popular residential area of Manadon, which is close to local amenities, bus routes and the local primary school. The property is in need of some modernisation, but would be perfect for a first time buy or a buy to let and is being sold with no onward chain. This spacious two double bedroom first floor flat consists of its own entrance. There is a staircase rising to the first floor. The landing leads to a spacious lounge/diner, a good size kitchen and a family bathroom which is in need of some modernisation. There is two good size double bedrooms. Outside there is a south facing level rear garden area perfect for sitting enjoying the sunshine and a two good size storage out buildings. There is a side pathway leading to a secure gated door and access to the the front door.

FIRST FLOOR 680 sq.ft. (63.2 sq.m.) approx.

IO IAL. ELCOR AREA? 600 \$5,01. \$0,52.5 \$3,10. \$0,000.

Whilst every attempts has been made to ensure the accuracy of the floopfain contained here, measurements of doors, windows, rooms and any other items are approximate and no responsibility is taken for any error, omission or mis-stement. This plan is to limitarities reprose only and should be used as such by any propopertive purchaser. The services, systems and appliances shown have not been tested and no guarantee as to their operatibility of efficiency can be given.