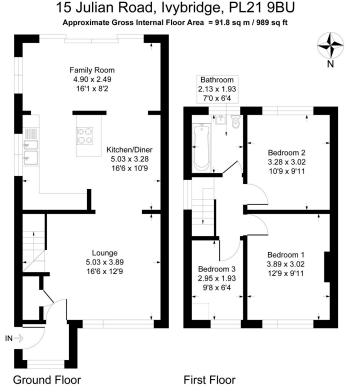

- Three Bedrooms
- Private South Facing Rear Garden
- Double Glazed Doors & Windows
- Popular Residential Area
- Fabulous Opportunity not to be Missed

Illustration for identification purposes only, measurements are approximate, not to scale.

Welcome home to this spacious and inviting semi-detached house located on a desirable residential road. As you step inside the entrance hallway, you'll be greeted by a warm and cosy atmosphere that is perfect for families. The lounge is a comfortable space to relax and unwind, while the refitted kitchen/dining/family room offers a versatile space for meals, entertaining, and quality family time. With three bedrooms and a bathroom, there is ample space for everyone in the family to have their own personal retreat. Additionally, the loft space with a window provides potential for further expansion or a great storage area. The enclosed private south-facing garden