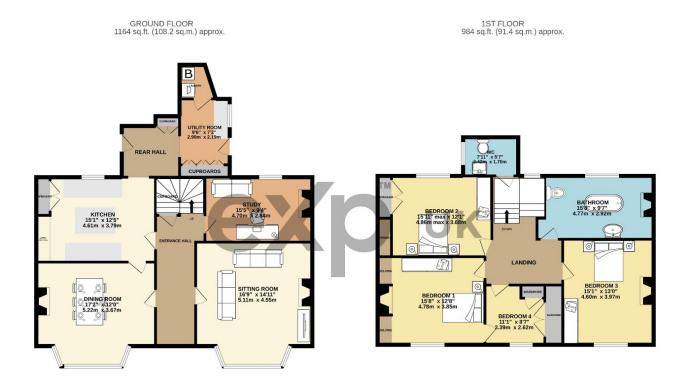

TOTAL FLOOR AREA: 2149 sq.ft. (199.6 sq.m.) approx. Whilst every attempt has been made to ensure the accuracy of the floorplan contained here, measurements of doors, windows, rooms and any other litens are approximate and no responsibility is taken or nay error, omission or mis-statement. This plan is for illustrative purposes only and should be used as such by any prospective purchaser. The services, systems and applicances shown have not been tested and no guarantee as to their operability or efficiency can be given. Made with Metopic & 6202