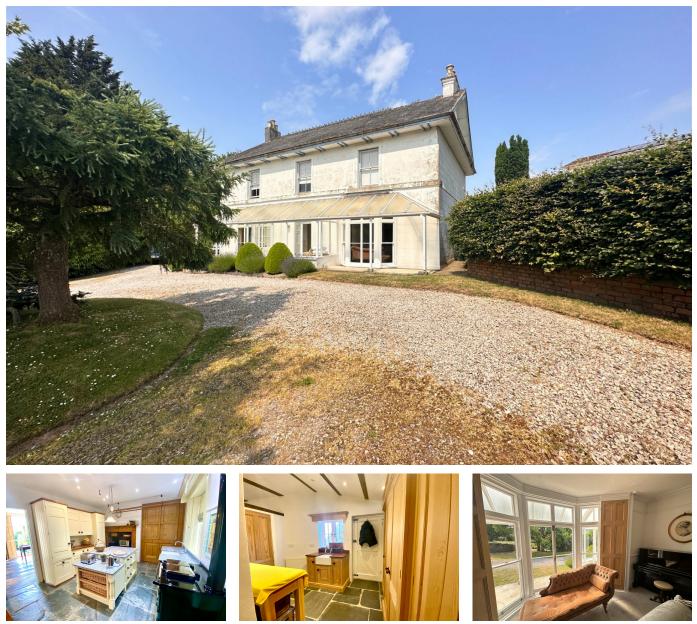

## Modbury, Ivybridge, Devon

Guide Price £850,000

🍋 4 🚔 1 🚘 3

Step into the past with this stunning detached Victorian residence! This property boasts four bedrooms and has been beautifully restored to maintain many of its original features, including fireplaces, floors, windows, and shutters. The property is in the process of being renovated, allowing you to add your own personal touch and finish to the property. The walled garden is perfect place to enjoy the privacy and the stunning countryside views. Inside, the beautiful and modern fitted kitchen is perfect for whipping up a delicious meal and the daytime cloakroom, utility room and laundry rooms add the practicality needed in a modern home. Additionally, there is an attached one-bedroom cottage with its own garden and private entrance, perfect for visitors, or with the potential for rental income. Agent Reference HM0163

## **Key Features**

- Detached Residence
- Attached One Bedroom Cottage
- Stunning Countryside Views
- Three Reception Rooms
- Further Potential To Create Your Dream Home

- Four Rooms
- Walled Private Garden
- Beautiful Original Features
- Kitchen, Utility, Laundry, Bathroom & Cloakroom
- Agent Reference HM0163