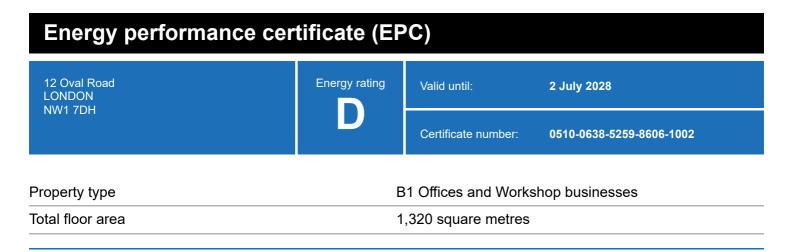

### **Energy rating and score**

This property's energy rating is D.

Properties get a rating from A+ (best) to G (worst) and a score.

The better the rating and score, the lower your property's carbon emissions are likely to be.