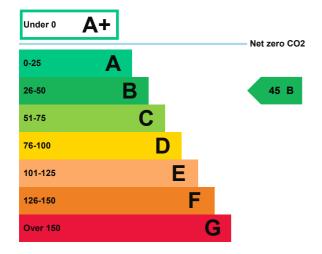

### **Energy rating and score**

This property's energy rating is B.

Properties get a rating from A+ (best) to G (worst) and a score.

The better the rating and score, the lower your property's carbon emissions are likely to be.

## How this property compares to others

Properties similar to this one could have ratings:

If newly built

6 A

If typical of the existing stock

24 A