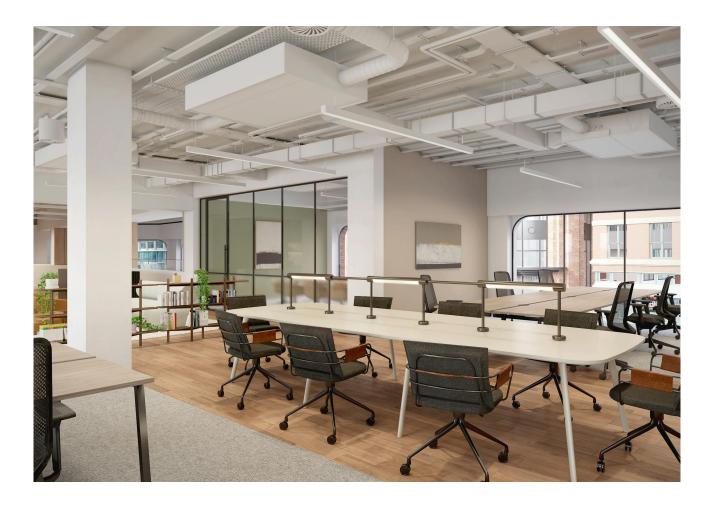

### Description

The available floors will be comprehensively refurbished to suit a wide array of occupiers. The 1st floor will be fully fitted and the 3rd floor will be finished to a Cat A specification. The building itself benefits from high quality end of journey facilities, providing secure cycle storage, showers and a reception with a commissionaire with 24 hour access and security.

#### Accommodation

The accommodation comprises of the following:

| Name        | sq ft  | sq m     | Availability |
|-------------|--------|----------|--------------|
| 4th         | 13,756 | 1,277.97 | Under Offer  |
| 3rd - Whole | 13,775 | 1,279.74 | Under Offer  |
| Total       | 27,531 | 2,557.71 |              |