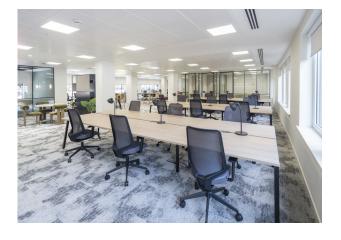

### Description

The available floors will be comprehensively refurbished to suit a wide array of occupiers. The 1st floor will be fully fitted and the 3rd floor will be finished to a Cat A specification. The building itself benefits from high quality end of journey facilities, providing secure cycle storage, showers and a reception with a commissionaire with 24 hour access and security.

#### Accommodation

The accommodation comprises of the following:

| Name        | sq ft  | sq m     | Availability |
|-------------|--------|----------|--------------|
| 4th         | 13,756 | 1,277.97 | Under Offer  |
| 3rd - Whole | 13,775 | 1,279.74 | Under Offer  |
| Total       | 27,531 | 2,557.71 |              |