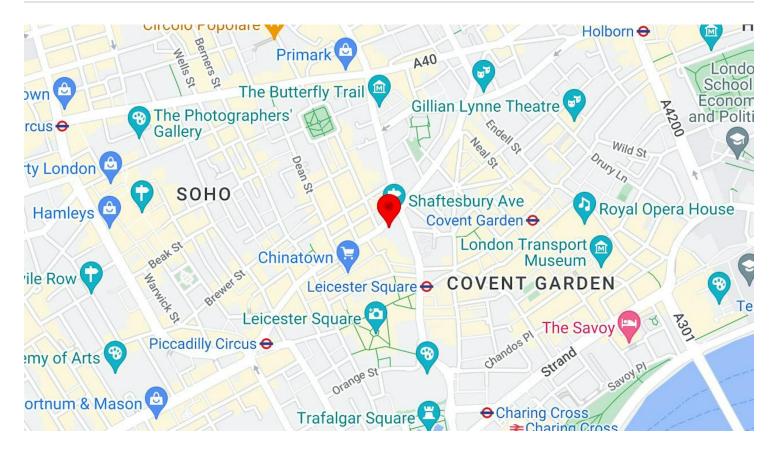

#### Location

Located on the border of Soho and Covent Garden, 130 Shaftesbury Avenue benefits from a prime West End location. Within a 3-minute walk to Leicester Square Underground Station (Piccadilly and Northern), a 6minute walk to Covent Garden Underground Station (Piccadilly Line), a 5-minute walk to Piccadilly Circus (Bakerloo and Piccadilly line) and a 6-minute walk to Charing Cross and Embankment.