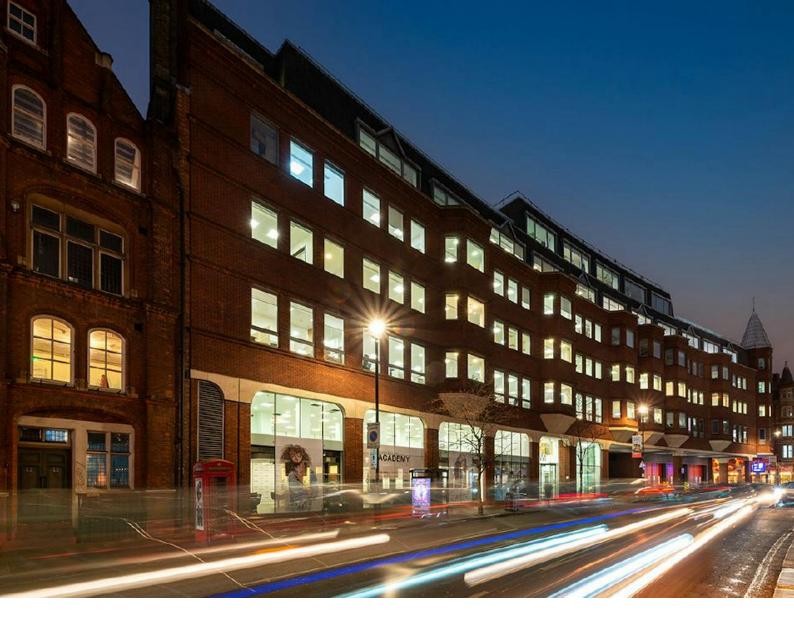

# To Let

31,894 sq. ft of office space available, located on the border of Soho and Covent Garden.

- Excellent transport links
- · Cat A on 3rd floor
- 1st floor fully fitted
- Commissionaire
- 24 Hour Security
- Secure Cycle storage
- Showers

# 130 Shaftesbury Avenue

London, W1D 5AR

4,344 to 31,894 sq ft

403.57 to 2,963.05 sq m

Reference: #102084

### Description

The available floors will be comprehensively refurbished to suit a wide array of occupiers. The 1st floor will be fully fitted and the 3rd floor will be finished to a Cat A specification. The building itself benefits from high quality end of journey facilities, providing secure cycle storage, showers and a reception with a commissionaire with 24 hour access and security.