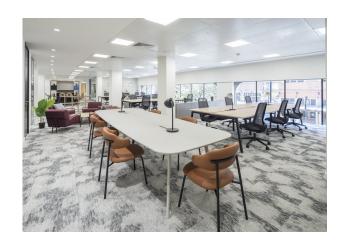

### Description

The available floors will be comprehensively refurbished to suit a wide array of occupiers. The 1st floor will be fully fitted and the 3rd floor will be finished to a Cat A specification. The building itself benefits from high quality end of journey facilities, providing secure cycle storage, showers and a reception with a commissionaire with 24 hour access and security.

#### Accommodation

The accommodation comprises of the following:

| Name        | sq ft  | sq m     | Availability |
|-------------|--------|----------|--------------|
| 4th         | 13,756 | 1,277.97 | Under Offer  |
| 3rd - Whole | 13,775 | 1,279.74 | Under Offer  |
| Total       | 27,531 | 2,557.71 |              |