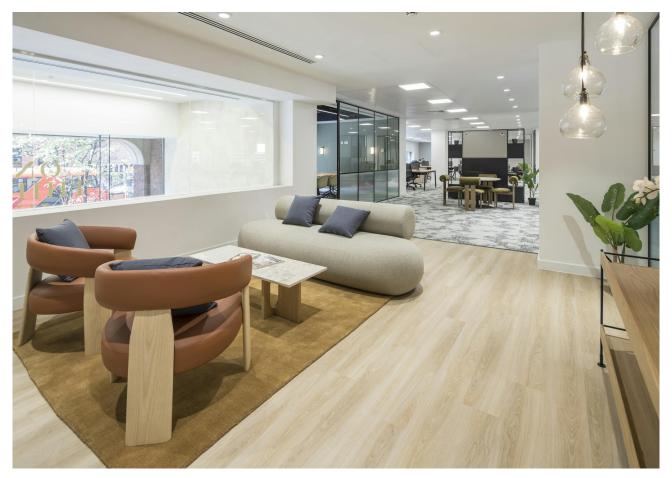

### Description

The available floors will be comprehensively refurbished to suit a wide array of occupiers. The 1st floor will be fully fitted and the 3rd floor will be finished to a Cat A specification. The building itself benefits from high quality end of journey facilities, providing secure cycle storage, showers and a reception with a commissionaire with 24 hour access and security.

#### Location

Located on the border of Soho and Covent Garden, 130 Shaftesbury Avenue benefits from a prime West End location. Within a 3-minute walk to Leicester Square Underground Station (Piccadilly and Northern), a 6minute walk to Covent Garden Underground Station (Piccadilly Line), a 5-minute walk to Piccadilly Circus (Bakerloo and Piccadilly line) and a 6-minute walk to Charing Cross and Embankment.