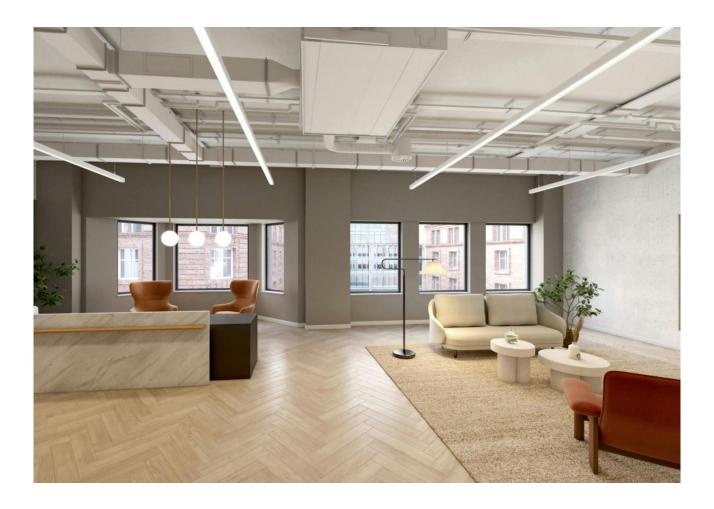

### Description

The available floors will be comprehensively refurbished to suit a wide array of occupiers. The 1st floor will be fully fitted and the 3rd floor will be finished to a Cat A specification. The building itself benefits from high quality end of journey facilities, providing secure cycle storage, showers and a reception with a commissionaire with 24 hour access and security.