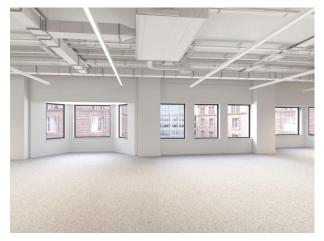

### Description

The available floors will be comprehensively refurbished to suit a wide array of occupiers. The 1st floor will be fully fitted and the 3rd floor will be finished to a Cat A specification. The building itself benefits from high quality end of journey facilities, providing secure cycle storage, showers and a reception with a commissionaire with 24 hour access and security.

#### Accommodation

The accommodation comprises of the following:

| Name        | sq ft  | sq m     | Availability |
|-------------|--------|----------|--------------|
| 4th         | 13,756 | 1,277.97 | Under Offer  |
| 3rd - Whole | 13,775 | 1,279.74 | Under Offer  |
| Total       | 27,531 | 2,557.71 |              |