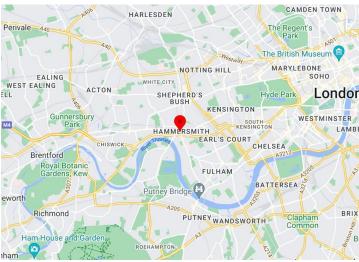

#### Description

One Queen Caroline Street is located within the Hammersmith Broadway Shopping centre, directly above the underground station. This provides direct access to the Piccadilly, District, Circle and Hammersmith & City underground lines, therefore sub 20 mins door-to-door to West End. The property lies adjacent to as the A4/M4 providing easy access to either central London or westwards towards Slough and Reading. The property boasts a wealth of retail amenities within The Broadway including; Starbucks, Tesco Metro, Hotel Chocolat and Oliver Bonas. The 6th floor club terrace which has fantastic views of surrounding London is open to all tenants to hold informal meetings, break out area and events.

#### Location

1QCS is located directly above Hammersmith transport hub and shopping centre.