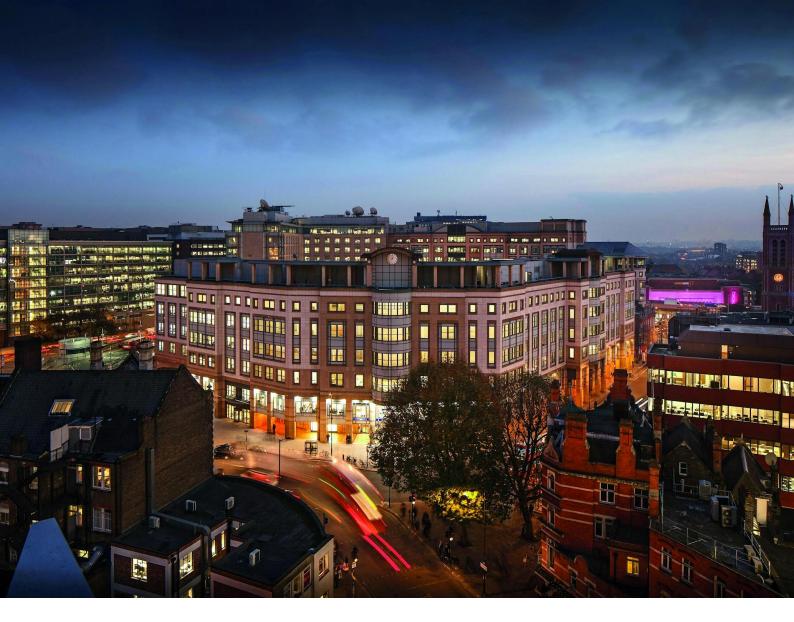

#### Description

One Queen Caroline Street is located within the Hammersmith Broadway Shopping centre, directly above the underground station. This provides direct access to the Piccadilly, District, Circle and Hammersmith & City underground lines, therefore sub 20 mins door-to-door to West End. The property lies adjacent to as the A4/M4 providing easy access to either central London or westwards towards Slough and Reading. The property boasts a wealth of retail amenities within The Broadway including; Starbucks, Tesco Metro, Hotel Chocolat and Oliver Bonas. The 6th floor club terrace which has fantastic views of surrounding London is open to all tenants to hold informal meetings, break out area and events.

#### Location

1QCS is located directly above Hammersmith transport hub and shopping centre.