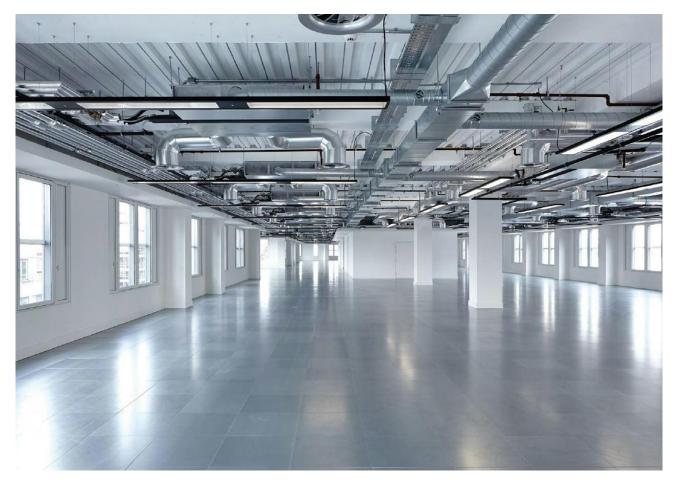

## Fully refurbished, cutting edge office space located in the heart of Hammersmith's CBD

- QCS has just been comprehensively refurbished
- Located above Hammersmith transport interchange
- Large open plan floorplates
- Contemporary finishes throughout
- Large communal roof terrace
- 2,000 sq ft communal 'club' room

#### Accommodation

| Floor/Unit | Description | sq ft  | Availability |
|------------|-------------|--------|--------------|
| 2nd        | 2nd         | 11,846 | Available    |
| 4th        | Part        | 3,763  | Available    |
| Total      |             | 15,609 |              |