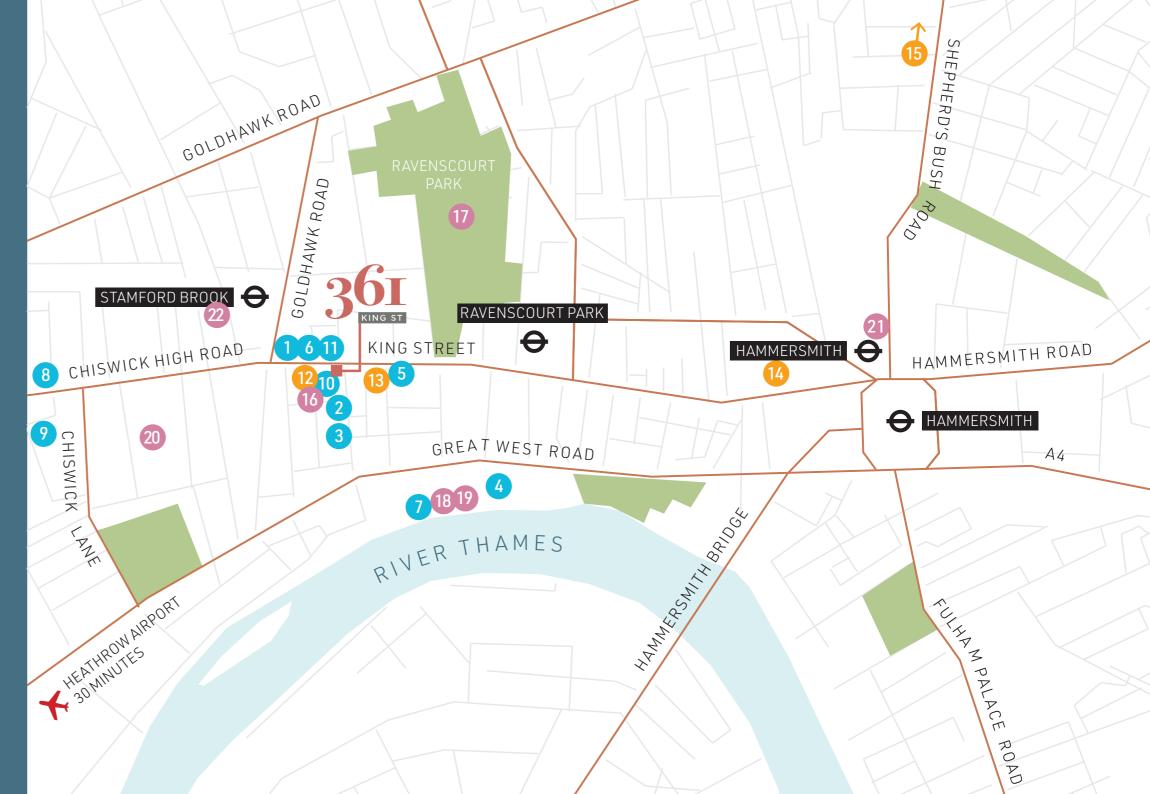

### AREA MAP& INFO

AS ONE OF LONDON'S KEY COMMERCIAL AND BUSINESS DISTRICTS, HAMMERSMITH ATTRACTS A VARIED AND DIVERSE RANGE OF OCCUPIERS.

HAMMERSMITH HAS THE HIGHEST PUBLIC TRANSPORT ACCESSIBILITY LEVEL RATING OF 6B, MAKING TRAVEL TO ALL PARTS OF LONDON STRAIGHT FORWARD. HEATHROW AIRPORT IS EASILY ACCESSIBLE VIA THE A4 AND THE PICCADILLY LINE. GATWICK AIRPORT IS A 45 MINUTE DRIVE VIA THE M25.

#### BY CAR TO

| HEATHROW       | 23 MINS |
|----------------|---------|
| CENTRAL LONDON | 26 MINS |
| M25 (J14)      | 23 MINS |
| M4 (J4)        | 21 MINS |

#### BY TUBE TO

| SOUTH KENSINGTON         | 24 MINS |
|--------------------------|---------|
| VICTORIA                 | 24 MINS |
| KING'S CROSS ST. PANCRAS | 33 MINS |
| HEATHROW AIRPORT         | 30 MINS |

#### BY FOOT TO

| STAMFORD BROOK STATION | 4 MINS  |
|------------------------|---------|
| HAMMERSMITH STATION    | 16 MINS |
| RIVER THAMES           | 5 MINS  |

| U | UD & DRINK                 |
|---|----------------------------|
|   | ARTISAN COFFEE HOUSE       |
|   | THE CARPENTER'S ARMS       |
|   | THE CROSS KEYS             |
|   | THE DOVE                   |
|   | POLTI INDIAN RESTAURANT    |
|   | 101 THAI KITCHEN           |
|   | THE OLD SHIP               |
|   | FRANCO MANCA               |
|   | LATROMPETTE                |
| ) | AZOU                       |
|   | TOSA SUSHI                 |
|   |                            |
| E | TAIL                       |
| 2 | SAINSBURY'S LOCAL          |
| 3 | TESCO EXPRESS              |
| • | KINGS MALL SHOPPING CENTRE |
| • | WESTFIELD LONDON           |
|   |                            |
| 0 | TELS & LEISURE             |
| 5 | ST PETER'S SQUARE GARDENS  |
|   | RAVENSCOURT PARK           |
| 3 | FURNIVALL GARDENS          |
| ) | LONDON CORINTHIAN          |
|   | SAILING CLUB               |
| ) | THE HOGARTH HEALTH CLUB    |
|   |                            |