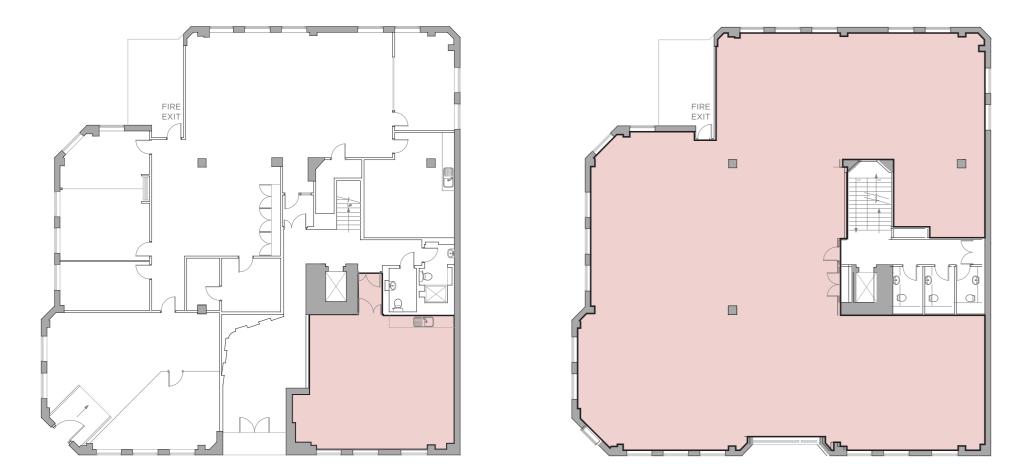

22 W6 GYM

FLEXIBLE SPACE - THE UPPER FLOORS CAN BE SPLIT TO ACCOMMODATE REQUIREMENTS FROM APPROXIMATELY 550 SQ FT - 4,577 SQ FT (51.10 SQ M - 425.22 SQ M)

GROUND FLOOR 550 SQ FT, 51.09 SQ M

FIRST FLOOR 4,027 SQ FT, 374.12 SQ M