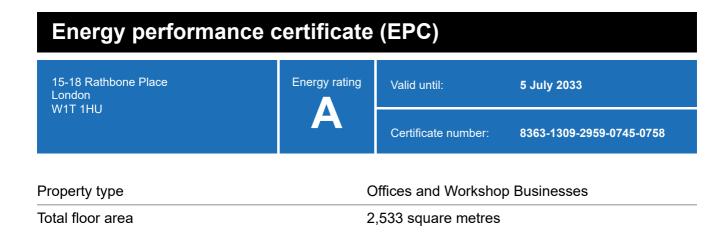

### **Energy rating and score**

This property's energy rating is A.

Properties get a rating from A+ (best) to G (worst) and a score.

The better the rating and score, the lower your property's carbon emissions are likely to be.